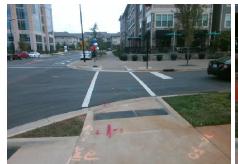

## **Access Compliance Report Public Rights-of-Way** (Curb Ramps)

Data

N/A

0.0

0.0

N/A

0.0

Cross Street: WAVERLY WALK AV Intersection ID: N/A Main Street: ARDREY KELL RD Location: SW **Overall Compliance: No** ADA ID: E89595ADB410 Ramp Type: Directional1 Initial Pass/Fail: Fail Severity Score: 13.75

2.9

N/A

N/A

Street 1 Name Stop Condition-Street 1 Street 2 Name Stop Condition-Street 2

| Possible Solutions:           |
|-------------------------------|
| Remove & Replace Entire Ramp. |
| ·                             |
|                               |
|                               |
|                               |
|                               |
| Surveyor Notes:               |
| N/A                           |
|                               |
|                               |
|                               |
| PROW/ADA:                     |
| R304.2.2, R304.5.3            |
| 110041212, 110041010          |
|                               |
|                               |
|                               |
|                               |
|                               |