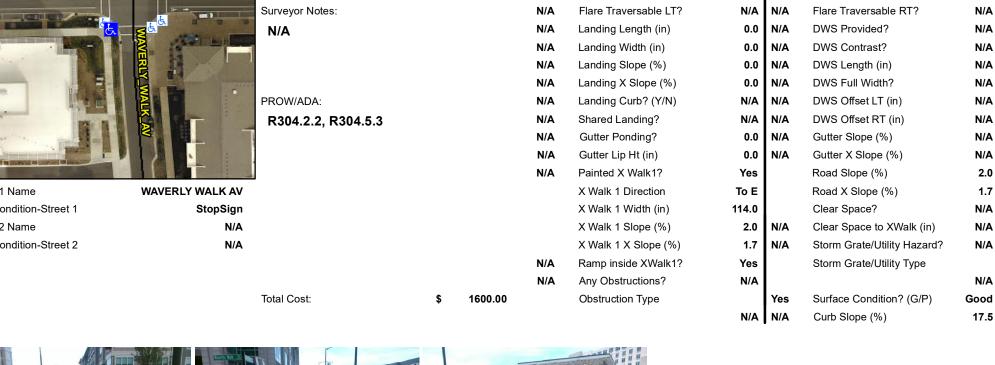

## **Access Compliance Report Public Rights-of-Way** (Curb Ramps)

Data

N/A

0.0

0.0

N/A

0.0

Cross Street: WAVERLY WALK AV Intersection ID: N/A Main Street: ARDREY KELL RD Location: SW **Overall Compliance: No** ADA ID: E89595ADB410 Ramp Type: Directional1 Initial Pass/Fail: Fail Severity Score: 13.75

Compliance Description

Ramp Length (in)

Ramp Width (in)

Ramp Slope (%)

Flare Type LT

Ramp XSlope (%)

Flare Slope LT (%)

N/A

## Field Measurements/Component Compliance

N/A

N/A

N/A

N/A

N/A

Compliance Description

Grade Break?

Flare Type RT

Flare Slope RT (%)

Grade Break Slope (%)

Grade Break XSlope (%)

Data

59.0

64.0

8.9

2.9

N/A

N/A

Street 1 Name Stop Condition-Street 1 Street 2 Name Stop Condition-Street 2

| Possible Solutions:           |
|-------------------------------|
| Remove & Replace Entire Ramp. |
| ·                             |
|                               |
|                               |
|                               |
|                               |
| Surveyor Notes:               |
| N/A                           |
|                               |
|                               |
|                               |
| PROW/ADA:                     |
| R304.2.2, R304.5.3            |
| 110041212, 110041010          |
|                               |
|                               |
|                               |
|                               |
|                               |