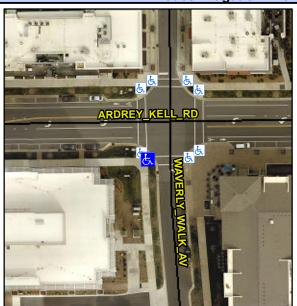

## **Access Compliance Report Public Rights-of-Way** (Curb Ramps)

Data

N/A

0.0

0.0

N/A

0.0

Cross Street: WAVERLY WALK AV Intersection ID: N/A Main Street: ARDREY KELL RD Location: SW **Overall Compliance: No** ADA ID: E89595ADB410 Ramp Type: Directional1 Initial Pass/Fail: Fail Severity Score: 13.75

2.9

N/A

N/A

Street 1 Name Stop Condition-Street 1 Street 2 Name Stop Condition-Street 2

| Possible Solutions:           |
|-------------------------------|
| Remove & Replace Entire Ramp. |
| ·                             |
|                               |
|                               |
|                               |
|                               |
| Surveyor Notes:               |
| N/A                           |
|                               |
|                               |
|                               |
| PROW/ADA:                     |
| R304.2.2, R304.5.3            |
| 110041212, 110041010          |
|                               |
|                               |
|                               |
|                               |
|                               |