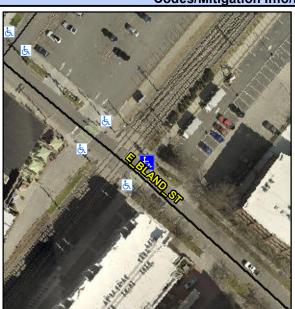

## Access Compliance Report Public Rights-of-Way (Curb Ramps)

Intersection ID: 10025402 Main Street: E\_BLAND\_ST Cross Street: N/A Location: SE

ADA ID: E8AFA1DCEB6A Ramp Type: Perp Initial Pass/Fail: Fail Overall Compliance: No Severity Score: 12.5

## Field Measurements/Component Compliance

Street 1 Name E BLAND ST
Stop Condition-Street 2 None
Street 2 Name N/A
Stop Condition-Street 1 N/A

Possible Solutions:

Remove & Replace Entire Ramp.

Surveyor Notes:

N/A

PROW/ADA:

Not Found, R304.2.2

Total Cost: \$ 1850.00

| Compliance Description |                       | Data  | Compliance Description |                             | Data |
|------------------------|-----------------------|-------|------------------------|-----------------------------|------|
| N/A                    | Ramp Length (in)      | 67.0  | No                     | Ramp Slope (%)              | 9.1  |
| Yes                    | Ramp Width (in)       | 91.0  | Yes                    | Ramp XSlope (%)             | 0.5  |
| N/A                    | Flare Type LT         | N/A   | N/A                    | Flare Type RT               | N/A  |
| N/A                    | Flare Slope LT (%)    | N/A   | N/A                    | Flare Slope RT (%)          | N/A  |
| N/A                    | Flare Traversable LT? | N/A   | N/A                    | Flare Traversable RT?       | N/A  |
| N/A                    | Landing Length (in)   | N/A   | N/A                    | DWS Provided?               | N/A  |
| N/A                    | Landing Width (in)    | N/A   | N/A                    | DWS Contrast?               | N/A  |
| N/A                    | Landing Slope (%)     | N/A   | N/A                    | DWS Length (in)             | N/A  |
| N/A                    | Landing X Slope (%)   | N/A   | N/A                    | DWS Full Width?             | N/A  |
| N/A                    | Landing Curb? (Y/N)   | N/A   | N/A                    | DWS Offset (in)             | N/A  |
| N/A                    | Shared Landing?       | N/A   |                        |                             |      |
| N/A                    | Gutter Ponding?       | N/A   | N/A                    | Gutter Slope (%)            | N/A  |
| N/A                    | Gutter Lip Ht (in)    | N/A   | N/A                    | Gutter X Slope (%)          | N/A  |
| N/A                    | Painted X Walk1?      | Yes   | N/A                    | Painted X Walk2?            | N/A  |
|                        | X Walk 1 Direction    | To SW |                        | X Walk 2 Direction          | N/A  |
| N/A                    | X Walk 1 Width (in)   | 171.0 | N/A                    | X Walk 2 Width (in)         | N/A  |
|                        | X Walk 1 Slope (%)    | 2.8   |                        | X Walk 2 Slope (%)          | N/A  |
|                        | X Walk 1 X Slope (%)  | 0.5   |                        | X Walk 2 X Slope (%)        | N/A  |
| N/A                    | Ramp inside XWalk1?   | Yes   | N/A                    | Ramp inside XWalk2?         | N/A  |
|                        | Road Slope (%)        | N/A   | N/A                    | Clear Space?                | N/A  |
|                        | Road X Slope (%)      | N/A   | N/A                    | Clear Space to XWalk (in)   | N/A  |
| N/A                    | Any Obstructions?     | N/A   | N/A                    | Storm Grate/Utility Hazard? | N/A  |
|                        | Obstruction Type      |       | l                      | Storm Grate/Utility Type    |      |
|                        |                       | N/A   |                        |                             | N/A  |
|                        |                       |       | Yes                    | Surface Condition? (G/P)    | Good |