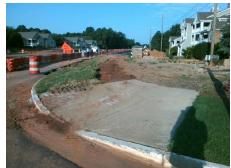

## Access Compliance Report Public Rights-of-Way (Curb Ramps)

Intersection ID: 5196 Main Street: INTERFACE\_LN Cross Street: KRYSTLE\_JUNE\_BV Location: NE

ADA ID: E8B28DBB6437 Ramp Type: Perp Initial Pass/Fail: Fail Overall Compliance: No Severity Score: 8.75

## Field Measurements/Component Compliance

Street 1 Name KRYSTLE JUNE BV
Stop Condition-Street 2 StopSign
Street 2 Name N/A
Stop Condition-Street 1 N/A

Not Found, R304.5.1

N/
N/
N/

N/

Total Cost: \$ 1850.00