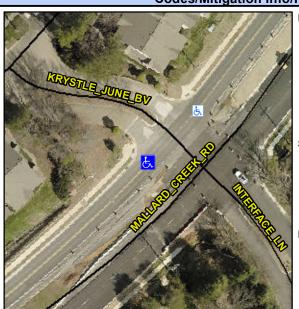

## Access Compliance Report Public Rights-of-Way (Curb Ramps)

Intersection ID: 5196 Main Street: INTERFACE\_LN Cross Street: KRYSTLE\_JUNE\_BV Location: NE

ADA ID: E8B28DBB6437 Ramp Type: Perp Initial Pass/Fail: Fail Overall Compliance: No Severity Score: 8.75

## Field Measurements/Component Compliance

Street 1 Name KRYSTLE JUNE BV
Stop Condition-Street 2 StopSign
Street 2 Name N/A
Stop Condition-Street 1 N/A

Not Found, R304.5.1

N/
N/
N/

N/

Total Cost: \$ 1850.00