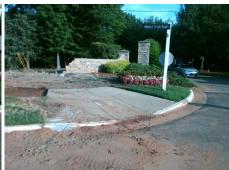

## Access Compliance Report Public Rights-of-Way (Curb Ramps)

Intersection ID: 5196 Main Street: INTERFACE\_LN Cross Street: KRYSTLE\_JUNE\_BV Location: NE

ADA ID: E8B28DBB6437 Ramp Type: Perp Initial Pass/Fail: Fail Overall Compliance: No Severity Score: 8.75

## Field Measurements/Component Compliance

Street 1 Name KRYSTLE JUNE BV
Stop Condition-Street 2 StopSign
Street 2 Name N/A
Stop Condition-Street 1 N/A

Not Found, R304.5.1

N/
N/
N/

N/

Total Cost: \$ 1850.00