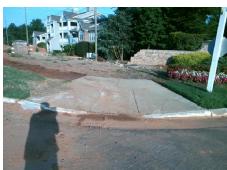

## Access Compliance Report Public Rights-of-Way (Curb Ramps)

Intersection ID: 5196 Main Street: INTERFACE\_LN Cross Street: KRYSTLE\_JUNE\_BV Location: NE

ADA ID: E8B28DBB6437 Ramp Type: Perp Initial Pass/Fail: Fail Overall Compliance: No Severity Score: 8.75

## Field Measurements/Component Compliance

Street 1 Name KRYSTLE JUNE BV
Stop Condition-Street 2 StopSign
Street 2 Name N/A
Stop Condition-Street 1 N/A

Not Found, R304.5.1

N/
N/
N/

N/

Total Cost: \$ 1850.00