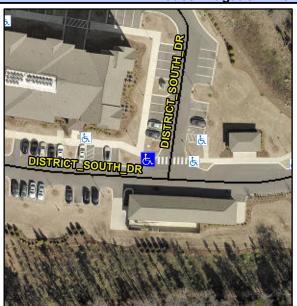

## Access Compliance Report Public Rights-of-Way (Curb Ramps)

Intersection ID: 54049 Main Street: DISTRICT\_SOUTH\_DR Cross Street: DISTRICT\_SOUTH\_DR Location: NW

ADA ID: E8B37B2F90F0 Ramp Type: Directional1 Initial Pass/Fail: Fail Overall Compliance: No Severity Score: 13.75