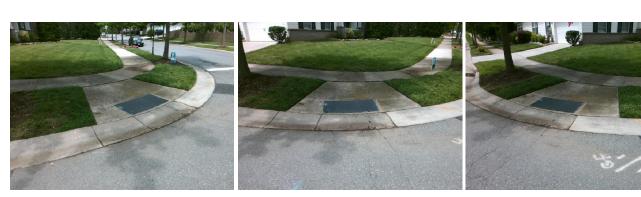

## Access Compliance Report Public Rights-of-Way (Curb Ramps)

| Intersection ID: 46146 Main Street: ROCKY_FORD_CLUB_RD |                     |                                                                                | Cross S    | treet:                                         | BEAVER_CREEK_DR       | Location: | SW                          |                             |      |
|--------------------------------------------------------|---------------------|--------------------------------------------------------------------------------|------------|------------------------------------------------|-----------------------|-----------|-----------------------------|-----------------------------|------|
| ADA ID: E8BA0A96B56F Ramp Type: PerpDiag               |                     |                                                                                | Initial Pa | Initial Pass/Fail: Fail Overall Compliance: No |                       |           |                             | o Severity Score:           | 12.5 |
| Codes/Mitigation Info/Possible Solution                |                     |                                                                                |            | Field Measurements/Component Compliance        |                       |           |                             |                             |      |
| A ALLAN                                                |                     | Possible Solutions:                                                            |            | Compliance Description                         |                       |           | Data Compliance Description |                             |      |
|                                                        | and the             | Remove & Replace Curb Ramp With<br>Two New Directional Ramps or<br>Equivalent. | /ith       | N/A                                            | Ramp Length (in)      | 79.0      | No                          | Ramp Slope (%)              | 11.0 |
|                                                        |                     |                                                                                | -          | Yes                                            | Ramp Width (in)       | 48.0      | Yes                         | Ramp XSlope (%)             | 0.1  |
|                                                        |                     |                                                                                |            | N/A                                            | Flare Type LT         | N/A       | N/A                         | Flare Type RT               | N/A  |
| 8. SI-1                                                | 1 North Contraction |                                                                                |            | N/A                                            | Flare Slope LT (%)    | N/A       | N/A                         | Flare Slope RT (%)          | N/A  |
| the states of the                                      | 1 6                 |                                                                                |            | N/A                                            | Flare Traversable LT? | N/A       | N/A                         | Flare Traversable RT?       | N/A  |
|                                                        | RB                  |                                                                                |            | N/A                                            | Landing Length (in)   | N/A       | N/A                         | DWS Provided?               | N/A  |
| CREERAL COREERAL                                       | E A                 | Surveyor Notes:                                                                |            | N/A                                            | Landing Width (in)    | N/A       | N/A                         | DWS Contrast?               | N/A  |
| BEAVE                                                  |                     | N/A                                                                            |            | N/A                                            | Landing Slope (%)     | N/A       | N/A                         | DWS Length (in)             | N/A  |
|                                                        |                     | 8                                                                              |            | N/A                                            | Landing X Slope (%)   | N/A       | N/A                         | DWS Full Width?             | N/A  |
|                                                        |                     |                                                                                |            | N/A                                            | Landing Curb? (Y/N)   | N/A       | N/A                         | DWS Offset (in)             | N/A  |
| THE CAR                                                |                     |                                                                                |            | N/A                                            | Shared Landing?       | N/A       |                             |                             |      |
|                                                        |                     | PROW/ADA:                                                                      |            | N/A                                            | Gutter Ponding?       | N/A       | N/A                         | Gutter Slope (%)            | N/A  |
|                                                        |                     | Not Found, R304.2.2                                                            |            | N/A                                            | Gutter Lip Ht (in)    | N/A       | N/A                         | Gutter X Slope (%)          | N/A  |
|                                                        |                     |                                                                                |            | N/A                                            | Painted X Walk1?      | No        | N/A                         | Painted X Walk2?            | No   |
|                                                        |                     |                                                                                |            |                                                | X Walk 1 Direction    | To E      |                             | X Walk 2 Direction          | To N |
|                                                        |                     |                                                                                |            | N/A                                            | X Walk 1 Width (in)   | N/A       | N/A                         | X Walk 2 Width (in)         | N/A  |
| Street 1 Name                                          | ROCKY FORD CLUB RD  |                                                                                |            |                                                | X Walk 1 Slope (%)    | 2.8       |                             | X Walk 2 Slope (%)          | 0.4  |
| Stop Condition-Street 2                                | StopSign            |                                                                                |            |                                                | X Walk 1 X Slope (%)  | 0.7       |                             | X Walk 2 X Slope (%)        | 0.3  |
| Street 2 Name                                          | BEAVER CREEK DR     |                                                                                |            | N/A                                            | Ramp inside XWalk1?   | N/A       | N/A                         | Ramp inside XWalk2?         | N/A  |
| Stop Condition-Street 1                                | StopSign            |                                                                                |            |                                                | Road Slope (%)        | 0.8       | N/A                         | Clear Space?                | N/A  |
|                                                        |                     |                                                                                |            |                                                | Road X Slope (%)      | 3.6       | N/A                         | Clear Space to XWalk (in)   | N/A  |
|                                                        |                     |                                                                                |            | N/A                                            | Any Obstructions?     | N/A       | N/A                         | Storm Grate/Utility Hazard? | N/A  |
|                                                        |                     | Total Cost: \$ 32                                                              | 200.00     |                                                | Obstruction Type      |           |                             | Storm Grate/Utility Type    |      |
|                                                        |                     |                                                                                |            |                                                |                       | N/A       |                             |                             | N/A  |