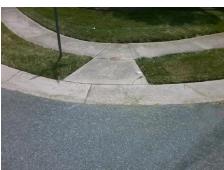

## Field Measurements/Component Compliance

Street 1 Name
Stop Condition-Street 2
Street 2 Name
Stop Condition-Street 1

DUNOON LN StopSign BELL'S MILL DR None Possible Solutions:

Remove & Replace Curb Ramp With Two New Directional Ramps or Equivalent.

Surveyor Notes:

N/A

PROW/ADA:

Not Found, R304.5.1, R304.2.2

Total Cost: \$ 3200.00

| Compliance Description |                       | Data |     | liance Description          | Data |
|------------------------|-----------------------|------|-----|-----------------------------|------|
| N/A                    | Ramp Length (in)      | 43.0 | No  | Ramp Slope (%)              | 15.0 |
| No                     | Ramp Width (in)       | 41.0 | Yes | Ramp XSlope (%)             | 1.8  |
| N/A                    | Flare Type LT         | N/A  | N/A | Flare Type RT               | N/A  |
| N/A                    | Flare Slope LT (%)    | N/A  | N/A | Flare Slope RT (%)          | N/A  |
| N/A                    | Flare Traversable LT? | N/A  | N/A | Flare Traversable RT?       | N/A  |
| N/A                    | Landing Length (in)   | N/A  | N/A | DWS Provided?               | N/A  |
| N/A                    | Landing Width (in)    | N/A  | N/A | DWS Contrast?               | N/A  |
| N/A                    | Landing Slope (%)     | N/A  | N/A | DWS Length (in)             | N/A  |
| N/A                    | Landing X Slope (%)   | N/A  | N/A | DWS Full Width?             | N/A  |
| N/A                    | Landing Curb? (Y/N)   | N/A  | N/A | DWS Offset (in)             | N/A  |
| N/A                    | Shared Landing?       | N/A  |     |                             |      |
| N/A                    | Gutter Ponding?       | N/A  | N/A | Gutter Slope (%)            | N/A  |
| N/A                    | Gutter Lip Ht (in)    | N/A  | N/A | Gutter X Slope (%)          | N/A  |
| N/A                    | Painted X Walk1?      | No   | N/A | Painted X Walk2?            | No   |
|                        | X Walk 1 Direction    | To N |     | X Walk 2 Direction          | To W |
| N/A                    | X Walk 1 Width (in)   | N/A  | N/A | X Walk 2 Width (in)         | N/A  |
|                        | X Walk 1 Slope (%)    | 5.3  |     | X Walk 2 Slope (%)          | 3.1  |
|                        | X Walk 1 X Slope (%)  | 2.2  |     | X Walk 2 X Slope (%)        | 4.5  |
| N/A                    | Ramp inside XWalk1?   | N/A  | N/A | Ramp inside XWalk2?         | N/A  |
|                        | Road Slope (%)        | 4.8  | N/A | Clear Space?                | N/A  |
|                        | Road X Slope (%)      | 5.0  | N/A | Clear Space to XWalk (in)   | N/A  |
| N/A                    | Any Obstructions?     | N/A  | N/A | Storm Grate/Utility Hazard? | N/A  |
|                        | Obstruction Type      |      |     | Storm Grate/Utility Type    |      |
|                        |                       | N/A  |     |                             | N/A  |
|                        |                       |      | Yes | Surface Condition? (G/P)    | Good |