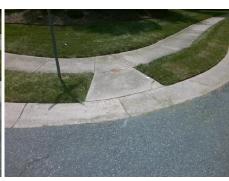

## Field Measurements/Component Compliance

Street 1 Name
Stop Condition-Street 2
Street 2 Name
Stop Condition-Street 1

DUNOON LN StopSign BELL'S MILL DR None Possible Solutions:

Remove & Replace Curb Ramp With Two New Directional Ramps or Equivalent.

Surveyor Notes:

N/A

PROW/ADA:

Not Found, R304.5.1, R304.2.2

Total Cost: \$ 3200.00

| Compliance Description |                       | Data |     | liance Description          | Data |
|------------------------|-----------------------|------|-----|-----------------------------|------|
| N/A                    | Ramp Length (in)      | 43.0 | No  | Ramp Slope (%)              | 15.0 |
| No                     | Ramp Width (in)       | 41.0 | Yes | Ramp XSlope (%)             | 1.8  |
| N/A                    | Flare Type LT         | N/A  | N/A | Flare Type RT               | N/A  |
| N/A                    | Flare Slope LT (%)    | N/A  | N/A | Flare Slope RT (%)          | N/A  |
| N/A                    | Flare Traversable LT? | N/A  | N/A | Flare Traversable RT?       | N/A  |
| N/A                    | Landing Length (in)   | N/A  | N/A | DWS Provided?               | N/A  |
| N/A                    | Landing Width (in)    | N/A  | N/A | DWS Contrast?               | N/A  |
| N/A                    | Landing Slope (%)     | N/A  | N/A | DWS Length (in)             | N/A  |
| N/A                    | Landing X Slope (%)   | N/A  | N/A | DWS Full Width?             | N/A  |
| N/A                    | Landing Curb? (Y/N)   | N/A  | N/A | DWS Offset (in)             | N/A  |
| N/A                    | Shared Landing?       | N/A  |     |                             |      |
| N/A                    | Gutter Ponding?       | N/A  | N/A | Gutter Slope (%)            | N/A  |
| N/A                    | Gutter Lip Ht (in)    | N/A  | N/A | Gutter X Slope (%)          | N/A  |
| N/A                    | Painted X Walk1?      | No   | N/A | Painted X Walk2?            | No   |
|                        | X Walk 1 Direction    | To N |     | X Walk 2 Direction          | To W |
| N/A                    | X Walk 1 Width (in)   | N/A  | N/A | X Walk 2 Width (in)         | N/A  |
|                        | X Walk 1 Slope (%)    | 5.3  |     | X Walk 2 Slope (%)          | 3.1  |
|                        | X Walk 1 X Slope (%)  | 2.2  |     | X Walk 2 X Slope (%)        | 4.5  |
| N/A                    | Ramp inside XWalk1?   | N/A  | N/A | Ramp inside XWalk2?         | N/A  |
|                        | Road Slope (%)        | 4.8  | N/A | Clear Space?                | N/A  |
|                        | Road X Slope (%)      | 5.0  | N/A | Clear Space to XWalk (in)   | N/A  |
| N/A                    | Any Obstructions?     | N/A  | N/A | Storm Grate/Utility Hazard? | N/A  |
|                        | Obstruction Type      |      |     | Storm Grate/Utility Type    |      |
|                        |                       | N/A  |     |                             | N/A  |
|                        |                       |      | Yes | Surface Condition? (G/P)    | Good |