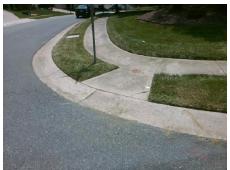

## Field Measurements/Component Compliance

Street 1 Name
Stop Condition-Street 2
Street 2 Name
Stop Condition-Street 1

DUNOON LN StopSign BELL'S MILL DR None Possible Solutions:

Remove & Replace Curb Ramp With Two New Directional Ramps or Equivalent.

Surveyor Notes:

N/A

PROW/ADA:

Not Found, R304.5.1, R304.2.2

Total Cost: \$ 3200.00

| Compliance Description |                       | Data |     | liance Description          | Data |
|------------------------|-----------------------|------|-----|-----------------------------|------|
| N/A                    | Ramp Length (in)      | 43.0 | No  | Ramp Slope (%)              | 15.0 |
| No                     | Ramp Width (in)       | 41.0 | Yes | Ramp XSlope (%)             | 1.8  |
| N/A                    | Flare Type LT         | N/A  | N/A | Flare Type RT               | N/A  |
| N/A                    | Flare Slope LT (%)    | N/A  | N/A | Flare Slope RT (%)          | N/A  |
| N/A                    | Flare Traversable LT? | N/A  | N/A | Flare Traversable RT?       | N/A  |
| N/A                    | Landing Length (in)   | N/A  | N/A | DWS Provided?               | N/A  |
| N/A                    | Landing Width (in)    | N/A  | N/A | DWS Contrast?               | N/A  |
| N/A                    | Landing Slope (%)     | N/A  | N/A | DWS Length (in)             | N/A  |
| N/A                    | Landing X Slope (%)   | N/A  | N/A | DWS Full Width?             | N/A  |
| N/A                    | Landing Curb? (Y/N)   | N/A  | N/A | DWS Offset (in)             | N/A  |
| N/A                    | Shared Landing?       | N/A  |     |                             |      |
| N/A                    | Gutter Ponding?       | N/A  | N/A | Gutter Slope (%)            | N/A  |
| N/A                    | Gutter Lip Ht (in)    | N/A  | N/A | Gutter X Slope (%)          | N/A  |
| N/A                    | Painted X Walk1?      | No   | N/A | Painted X Walk2?            | No   |
|                        | X Walk 1 Direction    | To N |     | X Walk 2 Direction          | To W |
| N/A                    | X Walk 1 Width (in)   | N/A  | N/A | X Walk 2 Width (in)         | N/A  |
|                        | X Walk 1 Slope (%)    | 5.3  |     | X Walk 2 Slope (%)          | 3.1  |
|                        | X Walk 1 X Slope (%)  | 2.2  |     | X Walk 2 X Slope (%)        | 4.5  |
| N/A                    | Ramp inside XWalk1?   | N/A  | N/A | Ramp inside XWalk2?         | N/A  |
|                        | Road Slope (%)        | 4.8  | N/A | Clear Space?                | N/A  |
|                        | Road X Slope (%)      | 5.0  | N/A | Clear Space to XWalk (in)   | N/A  |
| N/A                    | Any Obstructions?     | N/A  | N/A | Storm Grate/Utility Hazard? | N/A  |
|                        | Obstruction Type      |      |     | Storm Grate/Utility Type    |      |
|                        |                       | N/A  |     |                             | N/A  |
|                        |                       |      | Yes | Surface Condition? (G/P)    | Good |