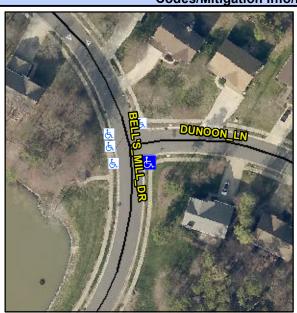

## Access Compliance Report Public Rights-of-Way (Curb Ramps)

Intersection ID: 2801 Main Street: BELL'S\_MILL\_DR Cross Street: DUNOON\_LN Location: SE

ADA ID: E8BB281B03FD Ramp Type: PerpDiag Initial Pass/Fail: Fail Overall Compliance: No Severity Score: 33.75