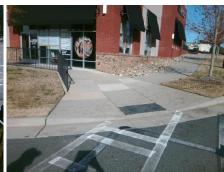

## **Access Compliance Report Public Rights-of-Way** (Curb Ramps)

Intersection ID: N/A Main Street: NORTHLAKE PLAZA DR **Cross Street: N/A** Location: NW ADA ID: E8BD85DE4107 Ramp Type: PerpDiag Initial Pass/Fail: Fail **Overall Compliance: No Severity Score:** 25

**Codes/Mitigation Info/Possible Solution** 

Street 1 Name Stop Condition-Street 2 Street 2 Name Stop Condition-Street 1

**NORTHLAKE WEST DR** None **NORTHLAKE PLAZA DR** None

Possible Solutions: Remove & Replace Curb Ramp With **Two New Directional Ramps or** Equivalent. Surveyor Notes: N/A PROW/ADA: Not Found, R304.5.3

Total Cost: 3200.00

| Field Measurements/Component Compliance |        |                        |      |            |       |                         |      |
|-----------------------------------------|--------|------------------------|------|------------|-------|-------------------------|------|
|                                         | Compli | Compliance Description |      | Compliance |       | Description             | Data |
|                                         | N/A    | Ramp Length (in)       | 96.0 | Yes        | Ramp  | Slope (%)               | 5.8  |
|                                         | Yes    | Ramp Width (in)        | 48.1 | No         | Ramp  | XSlope (%)              | 9.6  |
|                                         | N/A    | Flare Type LT          | N/A  | N/A        | Flare | Type RT                 | N/A  |
|                                         | N/A    | Flare Slope LT (%)     | N/A  | N/A        | Flare | Slope RT (%)            | N/A  |
|                                         | N/A    | Flare Traversable LT?  | No   | N/A        | Flare | Traversable RT?         | No   |
|                                         | N/A    | Landing Length (in)    | N/A  | N/A        | DWS   | Provided?               | N/A  |
|                                         | N/A    | Landing Width (in)     | N/A  | N/A        | DWS   | Contrast?               | N/A  |
|                                         | N/A    | Landing Slope (%)      | N/A  | N/A        | DWS   | Length (in)             | N/A  |
|                                         | N/A    | Landing X Slope (%)    | N/A  | N/A        | DWS   | Full Width?             | N/A  |
|                                         | N/A    | Landing Curb? (Y/N)    | N/A  | N/A        | DWS   | Offset (in)             | N/A  |
|                                         | N/A    | Shared Landing?        | N/A  |            |       |                         |      |
|                                         | N/A    | Gutter Ponding?        | N/A  | N/A        | Gutte | r Slope (%)             | N/A  |
|                                         | N/A    | Gutter Lip Ht (in)     | N/A  | N/A        | Gutte | r X Slope (%)           | N/A  |
|                                         | N/A    | Painted X Walk1?       | Yes  | N/A        | Paint | ed X Walk2?             | No   |
|                                         |        | X Walk 1 Direction     | To S |            | X Wa  | lk 2 Direction          | To E |
|                                         | N/A    | X Walk 1 Width (in)    | 57.0 | N/A        | X Wa  | lk 2 Width (in)         | N/A  |
|                                         |        | X Walk 1 Slope (%)     | 7.8  |            | X Wa  | lk 2 Slope (%)          | 0.9  |
|                                         |        | X Walk 1 X Slope (%)   | 0.6  |            | X Wa  | lk 2 X Slope (%)        | 7.5  |
|                                         | N/A    | Ramp inside XWalk1?    | Yes  | N/A        | Ramp  | inside XWalk2?          | N/A  |
|                                         |        | Road Slope (%)         | 5.5  | N/A        | Clear | Space?                  | N/A  |
|                                         |        | Road X Slope (%)       | 3.6  | N/A        | Clear | Space to XWalk (in)     | N/A  |
|                                         | N/A    | Any Obstructions?      | N/A  | N/A        | Storn | n Grate/Utility Hazard? | N/A  |
|                                         |        | Obstruction Type       |      |            | Storn | n Grate/Utility Type    |      |
|                                         |        | ••                     | N/A  |            |       |                         | N/A  |
|                                         |        |                        |      | Yes        | Surfa | ce Condition? (G/P)     | Good |
|                                         |        |                        | '    | •          |       | ` '                     |      |