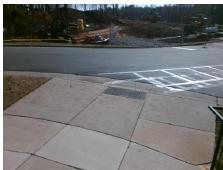

## **Access Compliance Report Public Rights-of-Way** (Curb Ramps)

Intersection ID: N/A Main Street: NORTHLAKE PLAZA DR **Cross Street: N/A** Location: NW ADA ID: E8BD85DE4107 Ramp Type: PerpDiag Initial Pass/Fail: Fail **Overall Compliance: No Severity Score:** 25

**Codes/Mitigation Info/Possible Solution** 

Street 1 Name Stop Condition-Street 2 Street 2 Name Stop Condition-Street 1

**NORTHLAKE WEST DR** None **NORTHLAKE PLAZA DR** None

Possible Solutions: Remove & Replace Curb Ramp With **Two New Directional Ramps or** Equivalent. Surveyor Notes: N/A PROW/ADA: Not Found, R304.5.3

Total Cost: 3200.00

| Field Measurements/Component Compliance |        |                        |      |            |       |                         |      |
|-----------------------------------------|--------|------------------------|------|------------|-------|-------------------------|------|
|                                         | Compli | Compliance Description |      | Compliance |       | Description             | Data |
|                                         | N/A    | Ramp Length (in)       | 96.0 | Yes        | Ramp  | Slope (%)               | 5.8  |
|                                         | Yes    | Ramp Width (in)        | 48.1 | No         | Ramp  | XSlope (%)              | 9.6  |
|                                         | N/A    | Flare Type LT          | N/A  | N/A        | Flare | Type RT                 | N/A  |
|                                         | N/A    | Flare Slope LT (%)     | N/A  | N/A        | Flare | Slope RT (%)            | N/A  |
|                                         | N/A    | Flare Traversable LT?  | No   | N/A        | Flare | Traversable RT?         | No   |
|                                         | N/A    | Landing Length (in)    | N/A  | N/A        | DWS   | Provided?               | N/A  |
|                                         | N/A    | Landing Width (in)     | N/A  | N/A        | DWS   | Contrast?               | N/A  |
|                                         | N/A    | Landing Slope (%)      | N/A  | N/A        | DWS   | Length (in)             | N/A  |
|                                         | N/A    | Landing X Slope (%)    | N/A  | N/A        | DWS   | Full Width?             | N/A  |
|                                         | N/A    | Landing Curb? (Y/N)    | N/A  | N/A        | DWS   | Offset (in)             | N/A  |
|                                         | N/A    | Shared Landing?        | N/A  |            |       |                         |      |
|                                         | N/A    | Gutter Ponding?        | N/A  | N/A        | Gutte | r Slope (%)             | N/A  |
|                                         | N/A    | Gutter Lip Ht (in)     | N/A  | N/A        | Gutte | r X Slope (%)           | N/A  |
|                                         | N/A    | Painted X Walk1?       | Yes  | N/A        | Paint | ed X Walk2?             | No   |
|                                         |        | X Walk 1 Direction     | To S |            | X Wa  | lk 2 Direction          | To E |
|                                         | N/A    | X Walk 1 Width (in)    | 57.0 | N/A        | X Wa  | lk 2 Width (in)         | N/A  |
|                                         |        | X Walk 1 Slope (%)     | 7.8  |            | X Wa  | lk 2 Slope (%)          | 0.9  |
|                                         |        | X Walk 1 X Slope (%)   | 0.6  |            | X Wa  | lk 2 X Slope (%)        | 7.5  |
|                                         | N/A    | Ramp inside XWalk1?    | Yes  | N/A        | Ramp  | inside XWalk2?          | N/A  |
|                                         |        | Road Slope (%)         | 5.5  | N/A        | Clear | Space?                  | N/A  |
|                                         |        | Road X Slope (%)       | 3.6  | N/A        | Clear | Space to XWalk (in)     | N/A  |
|                                         | N/A    | Any Obstructions?      | N/A  | N/A        | Storn | n Grate/Utility Hazard? | N/A  |
|                                         |        | Obstruction Type       |      |            | Storn | n Grate/Utility Type    |      |
|                                         |        | ••                     | N/A  |            |       |                         | N/A  |
|                                         |        |                        |      | Yes        | Surfa | ce Condition? (G/P)     | Good |
|                                         |        |                        | '    | •          |       | ` '                     |      |