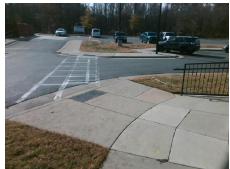

## **Access Compliance Report Public Rights-of-Way** (Curb Ramps)

Intersection ID: N/A Main Street: NORTHLAKE PLAZA DR **Cross Street: N/A** Location: NW ADA ID: E8BD85DE4107 Ramp Type: PerpDiag Initial Pass/Fail: Fail **Overall Compliance: No Severity Score:** 25

**Codes/Mitigation Info/Possible Solution** 

Street 1 Name Stop Condition-Street 2 Street 2 Name Stop Condition-Street 1

**NORTHLAKE WEST DR** None **NORTHLAKE PLAZA DR** None

Possible Solutions: Remove & Replace Curb Ramp With **Two New Directional Ramps or** Equivalent. Surveyor Notes: N/A PROW/ADA: Not Found, R304.5.3

Total Cost: 3200.00

| Field Measurements/Component Compliance |        |                        |      |            |       |                         |      |
|-----------------------------------------|--------|------------------------|------|------------|-------|-------------------------|------|
|                                         | Compli | Compliance Description |      | Compliance |       | Description             | Data |
|                                         | N/A    | Ramp Length (in)       | 96.0 | Yes        | Ramp  | Slope (%)               | 5.8  |
|                                         | Yes    | Ramp Width (in)        | 48.1 | No         | Ramp  | XSlope (%)              | 9.6  |
|                                         | N/A    | Flare Type LT          | N/A  | N/A        | Flare | Type RT                 | N/A  |
|                                         | N/A    | Flare Slope LT (%)     | N/A  | N/A        | Flare | Slope RT (%)            | N/A  |
|                                         | N/A    | Flare Traversable LT?  | No   | N/A        | Flare | Traversable RT?         | No   |
|                                         | N/A    | Landing Length (in)    | N/A  | N/A        | DWS   | Provided?               | N/A  |
|                                         | N/A    | Landing Width (in)     | N/A  | N/A        | DWS   | Contrast?               | N/A  |
|                                         | N/A    | Landing Slope (%)      | N/A  | N/A        | DWS   | Length (in)             | N/A  |
|                                         | N/A    | Landing X Slope (%)    | N/A  | N/A        | DWS   | Full Width?             | N/A  |
|                                         | N/A    | Landing Curb? (Y/N)    | N/A  | N/A        | DWS   | Offset (in)             | N/A  |
|                                         | N/A    | Shared Landing?        | N/A  |            |       |                         |      |
|                                         | N/A    | Gutter Ponding?        | N/A  | N/A        | Gutte | r Slope (%)             | N/A  |
|                                         | N/A    | Gutter Lip Ht (in)     | N/A  | N/A        | Gutte | r X Slope (%)           | N/A  |
|                                         | N/A    | Painted X Walk1?       | Yes  | N/A        | Paint | ed X Walk2?             | No   |
|                                         |        | X Walk 1 Direction     | To S |            | X Wa  | lk 2 Direction          | To E |
|                                         | N/A    | X Walk 1 Width (in)    | 57.0 | N/A        | X Wa  | lk 2 Width (in)         | N/A  |
|                                         |        | X Walk 1 Slope (%)     | 7.8  |            | X Wa  | lk 2 Slope (%)          | 0.9  |
|                                         |        | X Walk 1 X Slope (%)   | 0.6  |            | X Wa  | lk 2 X Slope (%)        | 7.5  |
|                                         | N/A    | Ramp inside XWalk1?    | Yes  | N/A        | Ramp  | inside XWalk2?          | N/A  |
|                                         |        | Road Slope (%)         | 5.5  | N/A        | Clear | Space?                  | N/A  |
|                                         |        | Road X Slope (%)       | 3.6  | N/A        | Clear | Space to XWalk (in)     | N/A  |
|                                         | N/A    | Any Obstructions?      | N/A  | N/A        | Storn | n Grate/Utility Hazard? | N/A  |
|                                         |        | Obstruction Type       |      |            | Storn | n Grate/Utility Type    |      |
|                                         |        | ••                     | N/A  |            |       |                         | N/A  |
|                                         |        |                        |      | Yes        | Surfa | ce Condition? (G/P)     | Good |
|                                         |        |                        | '    | •          |       | ` '                     |      |