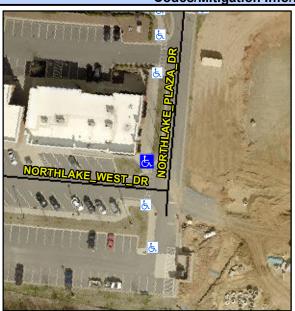

## **Access Compliance Report Public Rights-of-Way** (Curb Ramps)

Intersection ID: N/A Main Street: NORTHLAKE PLAZA DR **Cross Street: N/A** Location: NW ADA ID: E8BD85DE4107 Ramp Type: PerpDiag Initial Pass/Fail: Fail **Overall Compliance: No Severity Score:** 25

**Codes/Mitigation Info/Possible Solution** 

Street 1 Name Stop Condition-Street 2 Street 2 Name Stop Condition-Street 1

**NORTHLAKE WEST DR** None **NORTHLAKE PLAZA DR** None

Possible Solutions: Remove & Replace Curb Ramp With **Two New Directional Ramps or** Equivalent. Surveyor Notes: N/A PROW/ADA: Not Found, R304.5.3