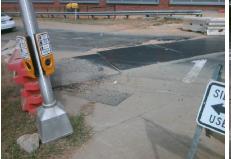

## **Access Compliance Report Public Rights-of-Way** (Curb Ramps)

Data

14.2

11.2

N/A

Good

Intersection ID: 12721 Main Street: S CHURCH ST Cross Street: W HILL ST Location: W Initial Pass/Fail: Fail **Overall Compliance: No** 50 ADA ID: E8C011044CB2 Ramp Type: Perp **Severity Score:** 

**Obstruction Type** 

Flare Traversable LT?

W HILL ST Street 1 Name Stop Condition-Street 2 Signal N/A Street 2 Name Stop Condition-Street 1 N/A

| Possible Solutions:           | Comp                | liance              | Description     |  |
|-------------------------------|---------------------|---------------------|-----------------|--|
| Remove & Replace Entire Ramp. | N/A                 | Ram                 | Length (in)     |  |
|                               | Yes Ramp Width (in) |                     |                 |  |
|                               | N/A                 | N/A Flare Type LT   |                 |  |
| 7                             | N/A                 | Flare               | Slope LT (%)    |  |
|                               | N/A                 | Flare               | Traversable LT  |  |
|                               | N/A                 | Land                | ing Length (in) |  |
| Surveyor Notes:               | N/A                 | Land                | ing Width (in)  |  |
| N/A                           | N/A                 | Landing Slope (%)   |                 |  |
|                               | N/A                 | Landing X Slope (%) |                 |  |
|                               | N/A                 | Land                | ing Curb? (Y/N  |  |
|                               | N/A                 | Share               | ed Landing?     |  |
| PROW/ADA:                     | N/A                 | Gutte               | er Ponding?     |  |
| Not Found, R304.2.2, R304.5.3 | N/A                 | Gutte               | er Lip Ht (in)  |  |
|                               | N/A                 | Paint               | ed X Walk1?     |  |
|                               |                     | X Wa                | lk 1 Direction  |  |
|                               | N/A                 | X Wa                | lk 1 Width (in) |  |
|                               |                     | X Wa                | lk 1 Slope (%)  |  |
|                               |                     | X Wa                | lk 1 X Slope (% |  |
|                               | N/A                 | Ram                 | o inside XWalk  |  |
|                               |                     |                     |                 |  |