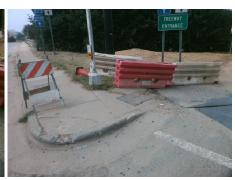

## **Access Compliance Report Public Rights-of-Way** (Curb Ramps)

Data

14.2

11.2

N/A

Good

Intersection ID: 12721 Main Street: S CHURCH ST Cross Street: W HILL ST Location: W Initial Pass/Fail: Fail **Overall Compliance: No** 50 ADA ID: E8C011044CB2 Ramp Type: Perp **Severity Score:** 

**Obstruction Type** 

Flare Traversable LT?

W HILL ST Street 1 Name Stop Condition-Street 2 Signal N/A Street 2 Name Stop Condition-Street 1 N/A

| Possible Solutions:           | Comp                | liance              | Description     |  |
|-------------------------------|---------------------|---------------------|-----------------|--|
| Remove & Replace Entire Ramp. | N/A                 | Ram                 | Length (in)     |  |
|                               | Yes Ramp Width (in) |                     |                 |  |
|                               | N/A                 | N/A Flare Type LT   |                 |  |
| 7                             | N/A                 | Flare               | Slope LT (%)    |  |
|                               | N/A                 | Flare               | Traversable LT  |  |
|                               | N/A                 | Land                | ing Length (in) |  |
| Surveyor Notes:               | N/A                 | Land                | ing Width (in)  |  |
| N/A                           | N/A                 | Landing Slope (%)   |                 |  |
|                               | N/A                 | Landing X Slope (%) |                 |  |
|                               | N/A                 | Land                | ing Curb? (Y/N  |  |
|                               | N/A                 | Share               | ed Landing?     |  |
| PROW/ADA:                     | N/A                 | Gutte               | er Ponding?     |  |
| Not Found, R304.2.2, R304.5.3 | N/A                 | Gutte               | er Lip Ht (in)  |  |
|                               | N/A                 | Paint               | ed X Walk1?     |  |
|                               |                     | X Wa                | lk 1 Direction  |  |
|                               | N/A                 | X Wa                | lk 1 Width (in) |  |
|                               |                     | X Wa                | lk 1 Slope (%)  |  |
|                               |                     | X Wa                | lk 1 X Slope (% |  |
|                               | N/A                 | Ram                 | o inside XWalk  |  |
|                               |                     |                     |                 |  |