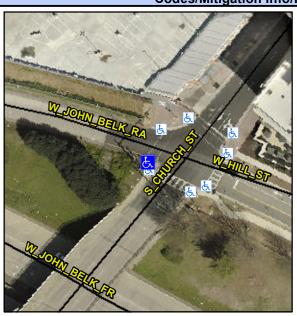

## **Access Compliance Report Public Rights-of-Way** (Curb Ramps)

Data

14.2

11.2

N/A

Good

Intersection ID: 12721 Main Street: S CHURCH ST Cross Street: W HILL ST Location: W Initial Pass/Fail: Fail **Overall Compliance: No** 50 ADA ID: E8C011044CB2 Ramp Type: Perp **Severity Score:** 

**Obstruction Type** 

Flare Traversable LT?

W HILL ST Street 1 Name Stop Condition-Street 2 Signal N/A Street 2 Name Stop Condition-Street 1 N/A

| Possible Solutions:           | Comp                | liance              | Description     |  |
|-------------------------------|---------------------|---------------------|-----------------|--|
| Remove & Replace Entire Ramp. | N/A                 | Ram                 | Length (in)     |  |
|                               | Yes Ramp Width (in) |                     |                 |  |
|                               | N/A                 | N/A Flare Type LT   |                 |  |
| 7                             | N/A                 | Flare               | Slope LT (%)    |  |
|                               | N/A                 | Flare               | Traversable LT  |  |
|                               | N/A                 | Land                | ing Length (in) |  |
| Surveyor Notes:               | N/A                 | Land                | ing Width (in)  |  |
| N/A                           | N/A                 | Landing Slope (%)   |                 |  |
|                               | N/A                 | Landing X Slope (%) |                 |  |
|                               | N/A                 | Land                | ing Curb? (Y/N  |  |
|                               | N/A                 | Share               | ed Landing?     |  |
| PROW/ADA:                     | N/A                 | Gutte               | er Ponding?     |  |
| Not Found, R304.2.2, R304.5.3 | N/A                 | Gutte               | er Lip Ht (in)  |  |
|                               | N/A                 | Paint               | ed X Walk1?     |  |
|                               |                     | X Wa                | lk 1 Direction  |  |
|                               | N/A                 | X Wa                | lk 1 Width (in) |  |
|                               |                     | X Wa                | lk 1 Slope (%)  |  |
|                               |                     | X Wa                | lk 1 X Slope (% |  |
|                               | N/A                 | Ram                 | o inside XWalk  |  |
|                               |                     |                     |                 |  |