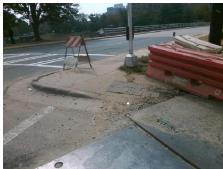

## **Access Compliance Report Public Rights-of-Way** (Curb Ramps)

Data

14.2

11.2

N/A

Good

Intersection ID: 12721 Main Street: S CHURCH ST Cross Street: W HILL ST Location: W Initial Pass/Fail: Fail **Overall Compliance: No** 50 ADA ID: E8C011044CB2 Ramp Type: Perp **Severity Score:** 

**Obstruction Type** 

Flare Traversable LT?

W HILL ST Street 1 Name Stop Condition-Street 2 Signal N/A Street 2 Name Stop Condition-Street 1 N/A

| Possible Solutions:           | Comp                | liance              | Description     |  |
|-------------------------------|---------------------|---------------------|-----------------|--|
| Remove & Replace Entire Ramp. | N/A                 | Ram                 | Length (in)     |  |
|                               | Yes Ramp Width (in) |                     |                 |  |
|                               | N/A                 | N/A Flare Type LT   |                 |  |
| 7                             | N/A                 | Flare               | Slope LT (%)    |  |
|                               | N/A                 | Flare               | Traversable LT  |  |
|                               | N/A                 | Land                | ing Length (in) |  |
| Surveyor Notes:               | N/A                 | Land                | ing Width (in)  |  |
| N/A                           | N/A                 | Landing Slope (%)   |                 |  |
|                               | N/A                 | Landing X Slope (%) |                 |  |
|                               | N/A                 | Land                | ing Curb? (Y/N  |  |
|                               | N/A                 | Share               | ed Landing?     |  |
| PROW/ADA:                     | N/A                 | Gutte               | er Ponding?     |  |
| Not Found, R304.2.2, R304.5.3 | N/A                 | Gutte               | er Lip Ht (in)  |  |
|                               | N/A                 | Paint               | ed X Walk1?     |  |
|                               |                     | X Wa                | lk 1 Direction  |  |
|                               | N/A                 | X Wa                | lk 1 Width (in) |  |
|                               |                     | X Wa                | lk 1 Slope (%)  |  |
|                               |                     | X Wa                | lk 1 X Slope (% |  |
|                               | N/A                 | Ram                 | o inside XWalk  |  |
|                               |                     |                     |                 |  |