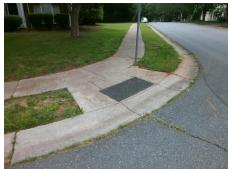

## Field Measurements/Component Compliance

Street 1 Name
Stop Condition-Street 2
Street 2 Name
Stop Condition-Street 1

ELM COVE LN StopSign BEAUVISTA DR None Possible Solutions:

Remove & Replace Curb Ramp With Two New Directional Ramps or Equivalent.

Surveyor Notes:

N/A

PROW/ADA:

Not Found, R304.5.1, R304.5.3

Total Cost: \$ 3200.00

| Field Measurements/Component Compilance |                       |      |                        |                             |      |
|-----------------------------------------|-----------------------|------|------------------------|-----------------------------|------|
| Compliance Description                  |                       | Data | Compliance Description |                             | Data |
| N/A                                     | Ramp Length (in)      | 47.0 | Yes                    | Ramp Slope (%)              | 5.2  |
| No                                      | Ramp Width (in)       | 38.0 | No                     | Ramp XSlope (%)             | 3.8  |
| N/A                                     | Flare Type LT         | N/A  | N/A                    | Flare Type RT               | N/A  |
| N/A                                     | Flare Slope LT (%)    | N/A  | N/A                    | Flare Slope RT (%)          | N/A  |
| N/A                                     | Flare Traversable LT? | N/A  | N/A                    | Flare Traversable RT?       | N/A  |
| N/A                                     | Landing Length (in)   | N/A  | N/A                    | DWS Provided?               | N/A  |
| N/A                                     | Landing Width (in)    | N/A  | N/A                    | DWS Contrast?               | N/A  |
| N/A                                     | Landing Slope (%)     | N/A  | N/A                    | DWS Length (in)             | N/A  |
| N/A                                     | Landing X Slope (%)   | N/A  | N/A                    | DWS Full Width?             | N/A  |
| N/A                                     | Landing Curb? (Y/N)   | N/A  | N/A                    | DWS Offset (in)             | N/A  |
| N/A                                     | Shared Landing?       | N/A  |                        |                             |      |
| N/A                                     | Gutter Ponding?       | N/A  | N/A                    | Gutter Slope (%)            | N/A  |
| N/A                                     | Gutter Lip Ht (in)    | N/A  | N/A                    | Gutter X Slope (%)          | N/A  |
| N/A                                     | Painted X Walk1?      | No   | N/A                    | Painted X Walk2?            | No   |
|                                         | X Walk 1 Direction    | To W |                        | X Walk 2 Direction          | To S |
| N/A                                     | X Walk 1 Width (in)   | N/A  | N/A                    | X Walk 2 Width (in)         | N/A  |
|                                         | X Walk 1 Slope (%)    | 0.4  |                        | X Walk 2 Slope (%)          | 9.4  |
|                                         | X Walk 1 X Slope (%)  | 3.7  |                        | X Walk 2 X Slope (%)        | 1.7  |
| N/A                                     | Ramp inside XWalk1?   | N/A  | N/A                    | Ramp inside XWalk2?         | N/A  |
|                                         | Road Slope (%)        | 4.8  | N/A                    | Clear Space?                | N/A  |
|                                         | Road X Slope (%)      | 4.4  | N/A                    | Clear Space to XWalk (in)   | N/A  |
| N/A                                     | Any Obstructions?     | N/A  | N/A                    | Storm Grate/Utility Hazard? | N/A  |
|                                         | Obstruction Type      |      |                        | Storm Grate/Utility Type    |      |
|                                         |                       | N/A  |                        |                             | N/A  |
|                                         |                       |      | Yes                    | Surface Condition? (G/P)    | Good |