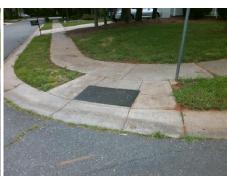

## Field Measurements/Component Compliance

Street 1 Name
Stop Condition-Street 2
Street 2 Name
Stop Condition-Street 1

ELM COVE LN StopSign BEAUVISTA DR None Possible Solutions:

Remove & Replace Curb Ramp With Two New Directional Ramps or Equivalent.

Surveyor Notes:

N/A

PROW/ADA:

Not Found, R304.5.1, R304.5.3

Total Cost: \$ 3200.00

| Field Measurements/Component Compilance |                       |      |                        |                             |      |
|-----------------------------------------|-----------------------|------|------------------------|-----------------------------|------|
| Compliance Description                  |                       | Data | Compliance Description |                             | Data |
| N/A                                     | Ramp Length (in)      | 47.0 | Yes                    | Ramp Slope (%)              | 5.2  |
| No                                      | Ramp Width (in)       | 38.0 | No                     | Ramp XSlope (%)             | 3.8  |
| N/A                                     | Flare Type LT         | N/A  | N/A                    | Flare Type RT               | N/A  |
| N/A                                     | Flare Slope LT (%)    | N/A  | N/A                    | Flare Slope RT (%)          | N/A  |
| N/A                                     | Flare Traversable LT? | N/A  | N/A                    | Flare Traversable RT?       | N/A  |
| N/A                                     | Landing Length (in)   | N/A  | N/A                    | DWS Provided?               | N/A  |
| N/A                                     | Landing Width (in)    | N/A  | N/A                    | DWS Contrast?               | N/A  |
| N/A                                     | Landing Slope (%)     | N/A  | N/A                    | DWS Length (in)             | N/A  |
| N/A                                     | Landing X Slope (%)   | N/A  | N/A                    | DWS Full Width?             | N/A  |
| N/A                                     | Landing Curb? (Y/N)   | N/A  | N/A                    | DWS Offset (in)             | N/A  |
| N/A                                     | Shared Landing?       | N/A  |                        |                             |      |
| N/A                                     | Gutter Ponding?       | N/A  | N/A                    | Gutter Slope (%)            | N/A  |
| N/A                                     | Gutter Lip Ht (in)    | N/A  | N/A                    | Gutter X Slope (%)          | N/A  |
| N/A                                     | Painted X Walk1?      | No   | N/A                    | Painted X Walk2?            | No   |
|                                         | X Walk 1 Direction    | To W |                        | X Walk 2 Direction          | To S |
| N/A                                     | X Walk 1 Width (in)   | N/A  | N/A                    | X Walk 2 Width (in)         | N/A  |
|                                         | X Walk 1 Slope (%)    | 0.4  |                        | X Walk 2 Slope (%)          | 9.4  |
|                                         | X Walk 1 X Slope (%)  | 3.7  |                        | X Walk 2 X Slope (%)        | 1.7  |
| N/A                                     | Ramp inside XWalk1?   | N/A  | N/A                    | Ramp inside XWalk2?         | N/A  |
|                                         | Road Slope (%)        | 4.8  | N/A                    | Clear Space?                | N/A  |
|                                         | Road X Slope (%)      | 4.4  | N/A                    | Clear Space to XWalk (in)   | N/A  |
| N/A                                     | Any Obstructions?     | N/A  | N/A                    | Storm Grate/Utility Hazard? | N/A  |
|                                         | Obstruction Type      |      |                        | Storm Grate/Utility Type    |      |
|                                         |                       | N/A  |                        |                             | N/A  |
|                                         |                       |      | Yes                    | Surface Condition? (G/P)    | Good |