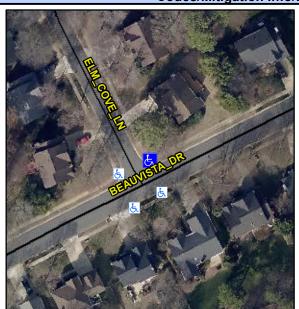

## Access Compliance Report Public Rights-of-Way (Curb Ramps)

 Intersection ID: 2842
 Main Street:
 BEAUVISTA\_DR
 Cross Street:
 ELM\_COVE\_LN
 Location:
 NE

 ADA ID: E8C26A0C9C05
 Ramp Type:
 PerpDiag
 Initial Pass/Fail:
 Fail
 Overall Compliance:
 No
 Severity Score:
 10