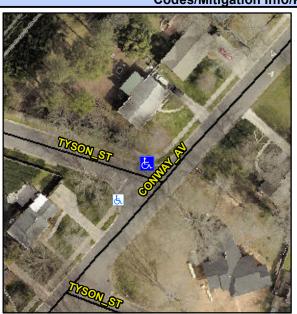

## Access Compliance Report Public Rights-of-Way (Curb Ramps)

Intersection ID: 16398 Main Street: CONWAY\_AV Cross Street: TYSON\_ST Location: N

ADA ID: E8C4DB095EB5 Ramp Type: PerpDiag Initial Pass/Fail: Fail Overall Compliance: No Severity Score: 21.25

## Field Measurements/Component Compliance

Street 1 Name
Stop Condition-Street 2
Street 2 Name
Stop Condition-Street 1

TYSON ST StopSign CONWAY AV None Possible Solutions:

Remove & Replace Curb Ramp With Two New Directional Ramps or Equivalent.