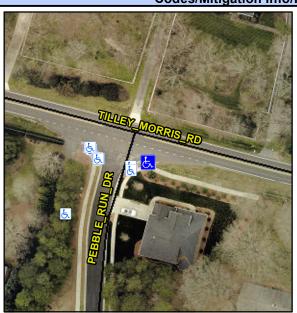

N/A

N/A

N/A

Good

10.0

Cross Street: TILLEY MORRIS RD Location: Intersection ID: 49458 Main Street: PEBBLE RUN DR SE Initial Pass/Fail: Fail **Overall Compliance: No ADA ID: E8C63D5817AF** Ramp Type: Combination1 Severity Score: 33.75

Flare Slope LT (%)

Flare Type LT

Ramp XSlope LT (%)

Street 1 Name None Stop Condition-Street 1 **TILLEY MORRIS RD** N/A Street 2 Name Stop Condition-Street 2 N/A Possible Solutions: Compliance Description Remove & Replace Entire Ramp. N/A Yes No Yes N/A No Surveyor Notes: N/A **RP & RT RP < 5%** N/A N/A N/A N/A PROW/ADA: N/A Not Found, R304.5.1, R304.5.1, N/A R304.3.2 N/A N/A N/A N/A N/A