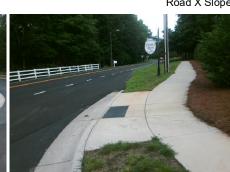

N/A

N/A

N/A

Good

10.0

Cross Street: TILLEY MORRIS RD Location: Intersection ID: 49458 Main Street: PEBBLE RUN DR SE Initial Pass/Fail: Fail **Overall Compliance: No ADA ID: E8C63D5817AF** Ramp Type: Combination1 Severity Score: 33.75