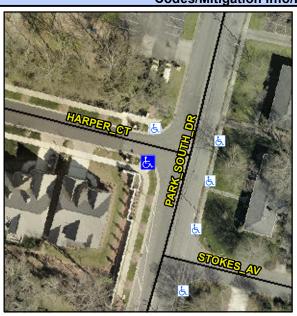

## Access Compliance Report Public Rights-of-Way (Curb Ramps)

Intersection ID: 53210 Main Street: HARPER\_CT Cross Street: PARK\_SOUTH\_DR Location: SW

ADA ID: E8CCE5EB2F47 Ramp Type: PerpDiag Initial Pass/Fail: Fail Overall Compliance: No Severity Score: 13.75