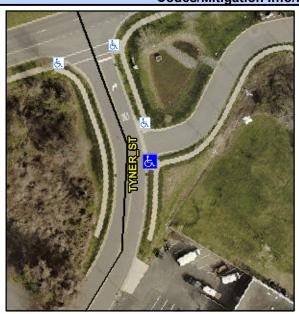

## Access Compliance Report Public Rights-of-Way (Curb Ramps)

Intersection ID: 10012572 Main Street: TYNER\_ST Cross Street: N/A Location: SE

ADA ID: E8CD6A21FA8F Ramp Type: PerpDiag Initial Pass/Fail: Pass Overall Compliance: No Severity Score: 5.25

## Field Measurements/Component Compliance

Street 1 Name
Stop Condition-Street 2
Street 2 Name
Stop Condition-Street 1

ENTRANCE StopSign TYNER\_ST None Possible Solutions:

Remove & Replace Curb Ramp With Two New Directional Ramps or Equivalent. Remove & Replace Gutter.

Surveyor Notes:
N/A

PROW/ADA:
Not Found, R304.5.3, R304.2.2-Perp, R304.3.2-Para, R305.2, R304.5.4

Total Cost: \$ 3950.00

| Field Measurements/Component Compliance |                       |        |                        |                             |      |
|-----------------------------------------|-----------------------|--------|------------------------|-----------------------------|------|
| Compliance Description                  |                       | Data   | Compliance Description |                             | Data |
| N/A                                     | Ramp Length (in)      | 69.0   | Yes                    | Ramp Slope (%)              | 5.8  |
| Yes                                     | Ramp Width (in)       | 48.0   | No                     | Ramp XSlope (%)             | 2.3  |
| N/A                                     | Flare Type LT         | Sloped | N/A                    | Flare Type RT               | N/A  |
| N/A                                     | Flare Slope LT (%)    | 6.9    | N/A                    | Flare Slope RT (%)          | 3.7  |
| N/A                                     | Flare Traversable LT? | No     | N/A                    | Flare Traversable RT?       | No   |
| Yes                                     | Landing Length (in)   | 61.0   | Yes                    | DWS Provided?               | Yes  |
| Yes                                     | Landing Width (in)    | 60.0   | Yes                    | DWS Contrast?               | Yes  |
| No                                      | Landing Slope (%)     | 2.2    | Yes                    | DWS Length (in)             | 24.0 |
| No                                      | Landing X Slope (%)   | 5.4    | Yes                    | DWS Full Width?             | Yes  |
| N/A                                     | Landing Curb? (Y/N)   | No     | No                     | DWS Offset (in)             | 2.5  |
| N/A                                     | Shared Landing?       | No     |                        |                             |      |
| Yes                                     | Gutter Ponding?       | No     | No                     | Gutter Slope (%)            | 5.5  |
| Yes                                     | Gutter Lip Ht (in)    | 0.0    | No                     | Gutter X Slope (%)          | 3.1  |
| N/A                                     | Painted X Walk1?      | No     | N/A                    | Painted X Walk2?            | No   |
|                                         | X Walk 1 Direction    | To N   |                        | X Walk 2 Direction          | To W |
| N/A                                     | X Walk 1 Width (in)   | N/A    | N/A                    | X Walk 2 Width (in)         | N/A  |
|                                         | X Walk 1 Slope (%)    | 1.2    |                        | X Walk 2 Slope (%)          | 3.9  |
|                                         | X Walk 1 X Slope (%)  | 6.0    |                        | X Walk 2 X Slope (%)        | 0.7  |
| N/A                                     | Ramp inside XWalk1?   | N/A    | N/A                    | Ramp inside XWalk2?         | N/A  |
|                                         | Road Slope (%)        | 4.6    | N/A                    | Clear Space?                | Yes  |
|                                         | Road X Slope (%)      | 4.6    | N/A                    | Clear Space to XWalk (in)   | N/A  |
| Yes                                     | Any Obstructions?     | No     | Yes                    | Storm Grate/Utility Hazard? | No   |
|                                         | Obstruction Type      |        |                        | Storm Grate/Utility Type    |      |
|                                         |                       | N/A    |                        |                             | N/A  |
|                                         |                       |        | Yes                    | Surface Condition? (G/P)    | Good |
| The sales was                           |                       |        |                        |                             |      |