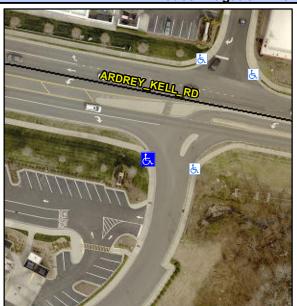

## **Access Compliance Report Public Rights-of-Way** (Curb Ramps)

Intersection ID: N/A Main Street: ARDREY KELL DR Cross Street: N/A Location: SW Initial Pass/Fail: Fail **Overall Compliance: No Severity Score:** 12.5 ADA ID: E8D05185B024 Ramp Type: Para