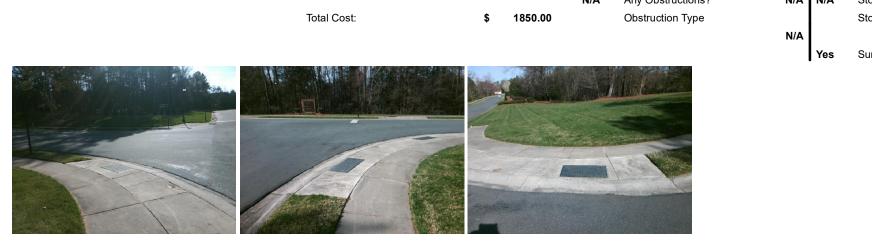

## Access Compliance Report Public Rights-of-Way (Curb Ramps)

| Intersection ID: 28390     Main Street: ARDREY_KELL_RD     Cross Street: BRIDGEHAMPTON_CLUB_DR     Location:     NE       ADA ID: E8D49434FB5F     Ramp Type: Perp     Initial Pass/Fail: Fail     Overall Compliance: No     Severity Score:     1.25       Codes/Mitigation Info/Possible Solution:     Field Measurements/Components/Compliance:     Severity Score:     1.25       Possible Solution:     Possible Solution:     Na     Ramp Length (n)     042     Compliance:     Description     Data       Na     Ramp Length (n)     610     Na     Ramp Stope (%)     2.4       Na     Ramp Length (n)     610     Na     Ramp Stope (%)     2.4       Na     Flare Type IT     NA     NA     NA     Flare Type IT     NA       NA     Flare Type IT     NA     NA     NA     NA     Flare Type IT     NA       NA     Flare Type IT     NA     NA     NA     NA     Flare Type IT     NA       NA     Flare Type IT     NA     NA     NA     NA     Flare Type IT     NA       NA     Flare Type IT                                                                                                                   |                                         |                             |                               |        |                                                |                             |     |                           |      |  |
|----------------------------------------------------------------------------------------------------------------------------------------------------------------------------------------------------------------------------------------------------------------------------------------------------------------------------------------------------------------------------------------------------------------------------------------------------------------------------------------------------------------------------------------------------------------------------------------------------------------------------------------------------------------------------------------------------------------------------------------------------------------------------------------------------------------------------------------------------------------------------------------------------------------------------------------------------------------------------------------------------------------------------------------------------------------------------------------------------------------------------------|-----------------------------------------|-----------------------------|-------------------------------|--------|------------------------------------------------|-----------------------------|-----|---------------------------|------|--|
| Codes/Mitigation Info/Possible Solution Field Measurements/Component Compliance   Image: Street 1 Name ARDREY KELL RD   Street 1 Name ARDREY KELL RD   Street 1 Name NA   Street 1 Name Stop Condition-Street 1   NA Ramp Langing (N)   NA Ramp Langing (N)   NA Ramp Langing (N)   Stop Condition-Street 1 NA                                                                                                                                                                                                                                                                                                                                                                                                                                                                                                                                                                                                                                                                                                                                                                                                                   | Intersection ID: 28390                  | Main Street: ARDREY_KELL_RD |                               |        | Cross Street: BRIDGEHAMPTON_CLUB_DR            |                             |     |                           | NE   |  |
| Possible Solutions:   Compliance Description   Date   Compliance Description   Date     N/A   Ramp Length (in)   47.0   Yes   Ramp Slope (%)   6.1     Yes   Ramp Width (in)   47.0   Yes   Ramp Slope (%)   6.1     Yes   Ramp Length (in)   47.0   Yes   Ramp Slope (%)   6.1     Yes   Ramp Width (in)   47.0   Yes   Ramp Slope (%)   6.1     Yes   Ramp Width (in)   47.0   Yes   Ramp Slope (%)   1.0     Yes   Ramp Vidth (in)   ViA   Flare Slope (%)   N/A   Flare Slope (%)   N/A     Yes   Ramp Vidth (in)   N/A   Flare Slope (%)   N/A   Flare Slope (%)   N/A     Surveyor Notes:   N/A   Landing Length (in)   N/A   N/A   DWS Length (in)   N/A     Surveyor Notes:   N/A   Landing Curb? (YN)   N/A   N/A   DWS Length (in)   N/A     Surveyor Notes:   N/A   Landing Curb? (YN)   N/A   W/A   Gutter Slope (%)   N/A     Surveyor Notes:   N/A   Landing Curb? (YN)   N/A   Gutt                                                                                                                                                                                                                               | ADA ID: E8D49434FB5F                    | Ramp Type: Perp             |                               |        | Initial Pass/Fail: Fail Overall Compliance: No |                             |     | o Severity Score:         | 1.25 |  |
| Remove & Replace Entire Ramp.N/ARamp Length (in)47.0YesRamp Slope (%)6.1YesRamp Width (in)61.0NoRamp XSlope (%)2.4N/AFlare Type LTN/AN/AFlare Stope LT (%)N/AN/AFlare Stope RT (%)N/AN/AFlare Stope LT (%)N/AN/AFlare Stope LT (%)N/AN/AFlare Stope RT (%)N/AN/AFlare Stope LT (%)N/AN/AFlare Stope RT (%)N/AN/AFlare Stope RT (%)N/AN/AFlare Stope LT (%)N/AN/AFlare Stope RT (%)N/AN/AFlare Stope RT (%)N/AN/AFlare Stope LT (%)N/AN/AFlare Stope RT (%)N/AN/AFlare Stope RT (%)N/AN/ALanding Vidth (in)N/AN/ADWS Length (in)N/AN/ADWS Length (in)N/AN/ALanding XStope (%)N/AN/ADWS Length (in)N/AN/ADWS Length (in)N/AN/AStared Landing XN/AGutter Ponding?N/AN/AGutter Stope (%)N/AN/AStop Condition-Street 2StopSignN/AN/AGutter AN/AGutter X Stope (%)N/AStop Condition-Street 1N/AN/AN/AN/AStope (%)N/AN/AXWalk 2 Widtk (in)N/AStop Condition-Street 1N/AN/AN/AN/AN/AN/AKWalk 2 X Stope (%)N/AStop Condition-Street 1N/A<                                                                                                                                                                                                 | Codes/Mitigation Info/Possible Solution |                             |                               |        | Field Measurements/Component Compliance        |                             |     |                           |      |  |
| YesRamp With (in)61.0NoRamp XSlope (%)2.4N/AFlaer Type LTN/AN/AFlaer Type RTN/AN/AFlaer Slope RT (%)N/AN/AFlaer Slope RT (%)N/AN/AFlaer Slope LT (%)N/AN/AFlaer Slope RT (%)N/AN/AFlaer Type ATN/AN/AFlaer Slope RT (%)N/AN/AFlaer Type ATN/AN/AFlaer Type ATN/AN/ALanding Slope (%)N/AN/ADWS Contrast?N/AN/ALanding Slope (%)N/AN/ADWS Length (in)N/AN/ALanding Slope (%)N/AN/ADWS Contrast?N/AN/AShared Landing?N/AN/AGutter Slope (%)N/AN/AShared Landing?N/AN/AGutter Slope (%)N/AN/AFlaer Type ATN/AGutter Slope (%)N/AN/AN/AShared Landing?N/AN/A                                                                                                                                                                                                                                                                                                |                                         |                             | Compliance Description Data   |        |                                                | Compliance Description Data |     |                           |      |  |
| Yes   Ramp Width (in)   61.0   No   Ramp XSlope (%)   2.4     N/A   Flare Type LT   N/A   N/A   Flare Type RT   N/A     N/A   Flare Type LT   N/A   N/A   Flare Type RT (%)   N/A     N/A   Flare Type LT   N/A   N/A   Flare Type RT (%)   N/A     N/A   Flare Type LT   N/A   N/A   Flare Type RT (%)   N/A     N/A   Flare Type LT   N/A   N/A   Flare Type RT (%)   N/A     N/A   Flare Type LT   N/A   N/A   Flare Type RT (%)   N/A     N/A   Flare Type LT   N/A   N/A   Flare Type RT (%)   N/A     N/A   Landing Stope (%)   N/A   N/A   Flare Type RT (%)   N/A     Surveyor Notes:   N/A   Landing Stope (%)   N/A   N/A   DWS Contrast?   N/A     N/A   Landing Stope (%)   N/A   N/A   DWS Contrast?   N/A     N/A   Landing Stope (%)   N/A   N/A   DWS Contrast?   N/A     N/A   Stope (%)   N/A   Suter Stope (%)   N/A <td>THE SOL</td> <td>1 1 1 h</td> <td>Remove &amp; Replace Entire Ramp.</td> <td>N/A</td> <td>Ramp Length (in)</td> <td>47.0</td> <td>Yes</td> <td>Ramp Slope (%)</td> <td>6.1</td>                                                                                                      | THE SOL                                 | 1 1 1 h                     | Remove & Replace Entire Ramp. | N/A    | Ramp Length (in)                               | 47.0                        | Yes | Ramp Slope (%)            | 6.1  |  |
| N/A   Flare Stope LT (%)   N/A   Flare Stope RT (%)   N/A     N/A   Flare Stope LT (%)   N/A   Flare Stope RT (%)   N/A     N/A   Flare Traversable LT?   N/A   N/A   Flare Traversable RT?   N/A     N/A   Landing Length (in)   N/A   N/A   DVS Provided?   N/A     N/A   Landing Stope (%)   N/A   N/A   DVS Contrast?   N/A     N/A   Landing Stope (%)   N/A   N/A   DVS Contrast?   N/A     N/A   Landing Stope (%)   N/A   N/A   DVS Contrast?   N/A     N/A   Landing Stope (%)   N/A   N/A   DVS Contrast?   N/A     N/A   Landing Stope (%)   N/A   N/A   DVS Contrast?   N/A     N/A   Landing Stope (%)   N/A   N/A   DVS Contrast?   N/A     N/A   Stope C// (V/N)   N/A   N/A   DVS Contrast?   N/A     N/A   Stope Condition-Street 2   Stope (%)   N/A   N/A   Stop Condition-Street 2   StopSign   N/A     Stop Condition-Street 1   N/A   N/A   N/                                                                                                                                                                                                                                                             | Rain Protection                         | 1.110                       |                               |        | Ramp Width (in)                                | 61.0                        | No  | Ramp XSlope (%)           | 2.4  |  |
| N/A   Flare Traversable LT?   N/A   Flare Traversable RT?   N/A     N/A   Landing Length (in)   N/A   Landing Length (in)   N/A   DWS Provided?   N/A     Surveyor Notes:   N/A   Landing Slope (%)   N/A   N/A   DWS Contrast?   N/A     N/A   Landing Slope (%)   N/A   N/A   DWS Contrast?   N/A     N/A   Landing Curb? (V/N)   N/A   Landing Curb? (V/N)   N/A   DWS Deight (in)   N/A     N/A   Shared Landing?   N/A   M/A   Gutter Slope (%)   N/A   Gutter Slope (%)   N/A     PROW/ADA:   N/A   Gutter Ponding?   N/A   N/A   Gutter Slope (%)   N/A     N/A   Gutter Lip H1 (in)   N/A   Gutter Slope (%)   N/A   N/A   Gutter X Slope (%)   N/A     Street 1 Name   ARDREY KELL RD   Stop Condition-Street 2   StopSign   Stop Slop   N/A   N/A   KWalk 1 Direction   ToS   X Walk 2 Slope (%)   N/A     Stop Condition-Street 1   N/A   N/A   Rad Slope (%)   N/A   N/A   Rad Slope (%)   N/A   Kalk X Slope (%)                                                                                                                                                                                                    | A second second                         |                             |                               | N/A    | Flare Type LT                                  | N/A                         | N/A | Flare Type RT             | N/A  |  |
| N/A   Landing Length (in)   N/A   DWS Provided?   N/A     Surveyor Notes:   N/A   Landing Slope (%)   N/A   N/A   DWS Contrast?   N/A     N/A   Landing Slope (%)   N/A   N/A   DWS Soutrast?   N/A     N/A   Landing Slope (%)   N/A   N/A   DWS Length (in)   N/A     N/A   Landing Curb? (Y/N)   N/A   DWS Softed (in)   N/A     N/A   Shared Landing?   N/A   N/A   Gutter Solpe (%)   N/A   U/A   Gutter Solpe (%)   N/A   U/A   DWS Offset (in)   N/A     N/A   Shared Landing?   N/A   N/A   Gutter Solpe (%)   N/A   Surveyor Notes:   N/A     N/A   Gutter Ponding?   N/A   N/A   Gutter X Slope (%)   N/A   N/A     N/A   Found, R304.5.3   N/A   Gutter Lip H1 (in)   N/A   N/A   Gutter X Slope (%)   N/A     Stop Condition-Street 1   ARDREY KELL RD   Stop Sondition-Street 2   StopSign   N/A   XWalk 1 Width (in)   N/A   XWalk 2 Vidth (in)   N/A     Stop Condition-Street 1   N/A <t< td=""><td>A start and a</td><td>3</td><td></td><td>N/A</td><td>Flare Slope LT (%)</td><td>N/A</td><td>N/A</td><td>Flare Slope RT (%)</td><td>N/A</td></t<>                                                             | A start and a                           | 3                           |                               | N/A    | Flare Slope LT (%)                             | N/A                         | N/A | Flare Slope RT (%)        | N/A  |  |
| Surveyor Notes:   N/A   Landing Widh (in)   N/A   DWS Contrast?   N/A     N/A   Landing Slope (%)   N/A   DWS Scottrast?   N/A     N/A   Landing Slope (%)   N/A   DWS Scottrast?   N/A     N/A   Gutter Ponding?   N/A   N/A   Gutter Slope (%)   N/A     N/A   Gutter Ponding?   N/A   Gutter X Slope (%)   N/A     N/A   Found, R304.5.3   N/A   Gutter Ponding?   N/A   N/A   Gutter X Slope (%)   N/A     Street 1 Name   ARDREY KELL RD   N/A   Gutter Ponding?   N/A   N/A   ZWalk 1 Direction   T/A   X/Alk 2 Slope (%)   N/A     Stop Condition-Street 1   ARD   N/A   Stop Sign   <                                                                                                                                                                                                                                            |                                         |                             |                               | N/A    | Flare Traversable LT?                          | N/A                         | N/A | Flare Traversable RT?     | N/A  |  |
| N/ALanding Slope (%)N/AN/ADWS Length (in)N/AN/ALanding X Slope (%)N/AN/ADWS Full Width?N/AN/ALanding Curb? (Y/N)N/ALanding?N/AN/ADWS Offset (in)N/AN/AShared Landing?N/ALanding?N/AN/ADWS Offset (in)N/AN/AShared Landing?N/AGutter Slope (%)N/AN/AGutter Slope (%)N/AN/AGutter Lip Ht (in)N/AGutter Slope (%)N/AN/AGutter X Slope (%)N/AN/AGutter Lip Ht (in)N/AGutter X Slope (%)N/AN/AGutter X Slope (%)N/AN/AFainted X Walk1?NoN/AGutter X Slope (%)N/AN/AGutter X Slope (%)N/AStreet 1 NameARDREY KELL RDXXWalk 1 DirectionTo SEX Walk 2 DirectionN/AStop Condition-Street 2StopSignX Walk 2 Slope (%)N/AX Walk 2 Slope (%)N/AStop Condition-Street 1N/AN/AFamp inside XWalk1?N/AN/AKamp inside XWalk2?N/AStop Condition-Street 1N/AN/AFamp inside XWalk1?N/AGuter Space?N/AStop Condition-Street 1N/AN/AClear Space?N/AN/AKad X Slope (%)N/AAny Obstructions?N/AKaem fract/Utility Hazard?N/AKae X Slope (%)N/AAny Obstructions?N/AStorm Grate/Utility Hazard?N/A <td></td> <td>A CARLER CONTRACTOR</td> <td></td> <td>N/A</td> <td>Landing Length (in)</td> <td>N/A</td> <td>N/A</td> <td>DWS Provided?</td> <td>N/A</td> |                                         | A CARLER CONTRACTOR         |                               | N/A    | Landing Length (in)                            | N/A                         | N/A | DWS Provided?             | N/A  |  |
| N/A   Landing X Slope (%)   N/A   N/A   DWS Full Width?   N/A     N/A   Landing Curb? (Y/N)   N/A   DWS Offset (in)   N/A     N/A   Landing Curb? (Y/N)   N/A   DWS Offset (in)   N/A     N/A   Shared Landing?   N/A   M/A   Gutter Slope (%)   N/A     N/A   Gutter Lip Ht (in)   N/A   Gutter X Slope (%)   N/A     N/A   Gutter Lip Ht (in)   N/A   Gutter X Slope (%)   N/A     N/A   Gutter Lip Ht (in)   N/A   Gutter X Slope (%)   N/A     Street 1 Name   ARDREY KELL RD   N/A   Stop Sign   X/A   X/A   X/A   X/A     Street 2 Name   N/A   Stop Sign   X/A   X/A   X/A   X/A   X/A     Stop Condition-Street 1   N/A   N/A   Ramp inside XWalk1?   N/A   X/A   X/A   X/A   X/A     Stop Condition-Street 1   N/A   N/A   Ramp inside XWalk1?   N/A   X/A   X/A   X/A   X/A     Stop Condition-Street 1   N/A   N/A   Ramp inside XWalk2?   N/A   X/A                                                                                                                                                                                                                                                                  |                                         | <b>%</b>                    | Surveyor Notes:               | N/A    | Landing Width (in)                             | N/A                         | N/A | DWS Contrast?             | N/A  |  |
| N/A   Landing Curb? (Y/N)   N/A   N/A   DWS Offset (in)   N/A     N/A   Shared Landing?   N/A   M/A   Gutter Ponding?   N/A   N/A   Gutter Slope (%)   N/A     PROW/ADA:   N/A   Gutter Ponding?   N/A   N/A   Gutter Slope (%)   N/A     N/A   Gutter Lip Ht (in)   N/A   K/A   Gutter X Slope (%)   N/A     Street 1 Name   ARDREY KELL RD   N/A   Valk 1 Slope (%)   N/A   Xalk 2 Direction   N/A     Street 2 Name   N/A   StopSign   X/A   Ramp inside XWalk?   N/A   Xalk 2 Slope (%)   N/A     Stop Condition-Street 1   N/A   N/A   Ramp inside XWalk?   N/A   N/A   Ramp inside XWalk?   N/A     Stop Condition-Street 1   N/A   N/A   Ramp inside XWalk?   N/A   N/A   Ramp inside XWalk?   N/A     Stop Condition-Street 1   N/A   N/A   Ramp inside XWalk?   N/A   N/A   Gear Space?   N/A     Stop Condition-Street 1   N/A   N/A   Any Obstructions?   N/A   N/A   Gear Space?   N/A <td< td=""><td></td><td>17/2010</td><td>N/A</td><td>N/A</td><td>Landing Slope (%)</td><td>N/A</td><td>N/A</td><td>DWS Length (in)</td><td>N/A</td></td<>                                                                      |                                         | 17/2010                     | N/A                           | N/A    | Landing Slope (%)                              | N/A                         | N/A | DWS Length (in)           | N/A  |  |
| N/A   Shared Landing?   N/A   N/A   Gutter Slope (%)   N/A     PROW/ADA:   N/A   Gutter Ponding?   N/A   N/A   Gutter X Slope (%)   N/A     N/A   Gutter Lip Ht (in)   N/A   Gutter X Slope (%)   N/A     N/A   Prow/ADA:   N/A   Gutter Lip Ht (in)   N/A   Gutter X Slope (%)   N/A     N/A   Painted X Walk1?   No   N/A   Painted X Walk2?   N/A     X Walk 1 Direction   To SE   X Walk 2 Direction   N/A     Street 1 Name   ARDREY KELL RD   X Walk 1 Slope (%)   4.3   X Walk 2 Slope (%)   N/A     Stop Condition-Street 2   StopSign   X Walk 1 X Slope (%)   0.5   X Walk 2 Slope (%)   N/A     Street 2 Name   N/A   N/A   Ramp inside XWalk1?   N/A   Ramp inside XWalk2?   N/A     Stop Condition-Street 1   N/A   N/A   Ramp inside XWalk1?   N/A   N/A   Ramp inside XWalk2?   N/A     Stop Condition-Street 1   N/A   N/A   Ramp inside XWalk1?   N/A   N/A   Clear Space?   N/A     Koad Slope (%)   N/A <td< td=""><td></td><td></td><td></td><td>N/A</td><td>Landing X Slope (%)</td><td>N/A</td><td>N/A</td><td>DWS Full Width?</td><td>N/A</td></td<>                                                      |                                         |                             |                               | N/A    | Landing X Slope (%)                            | N/A                         | N/A | DWS Full Width?           | N/A  |  |
| PROW/ADA:   N/A   Gutter Ponding?   N/A   Gutter Slope (%)   N/A     N/A   Gutter Lip Ht (in)   N/A   Gutter X Slope (%)   N/A     N/A   Painted X Walk 1?   No   N/A   Gutter X Slope (%)   N/A     N/A   Painted X Walk 1?   No   N/A   Gutter X Slope (%)   N/A     Street 1 Name   ARDREY KELL RD   X Walk 2 Direction   N/A   X Walk 2 Direction   N/A     Street 1 Name   ARDREY KELL RD   X Walk 2 Slope (%)   N/A   X Walk 2 Slope (%)   N/A     Stop Condition-Street 2   StopSign   X Walk 1 Slope (%)   0.5   X Walk 2 X Slope (%)   N/A     Street 2 Name   N/A   Ramp inside XWalk1?   N/A   Kakl 2 X Slope (%)   N/A     Stop Condition-Street 1   N/A   N/A   Ramp inside XWalk1?   N/A   Ramp inside XWalk2?   N/A     Stop Condition-Street 1   N/A   N/A   Ramp inside XWalk1?   N/A   Kakl 2 X Slope (%)   N/A     Stop Condition-Street 1   N/A   N/A   Ramp inside XWalk2?   N/A     Stop Condition-Street 1   N/A   N/A   Clear Space to XWal                                                                                                                                                              |                                         |                             |                               | N/A    | Landing Curb? (Y/N)                            | N/A                         | N/A | DWS Offset (in)           | N/A  |  |
| Not Found, R304.5.3   N/A   Gutter Lip Ht (in)   N/A   N/A   Gutter X Slope (%)   N/A     N/A   Painted X Walk 1   No   N/A   Painted X Walk 1?   No   N/A   Painted X Walk 2   N/A     Street 1 Name   ARDREY KELL RD   X   XWalk 1 Direction   To SE   X Walk 2 Direction   N/A     Stop Condition-Street 2   StopSign   X/A   X Walk 1 Slope (%)   4.3   X Walk 2 Slope (%)   N/A     Street 2 Name   N/A   N/A   Ramp inside XWalk?   N/A   X Walk 2 Slope (%)   N/A     Stop Condition-Street 1   N/A   N/A   Ramp inside XWalk?   N/A   Ramp inside XWalk?   N/A     Stop Condition-Street 1   N/A   N/A   Ramp inside XWalk?   N/A   Ramp inside XWalk?   N/A     Stop Condition-Street 1   N/A   N/A   Ramp inside XWalk?   N/A   Ramp inside XWalk?   N/A     Stop Condition-Street 1   N/A   N/A   Ramp inside XWalk?   N/A   Ramp inside XWalk?   N/A     Stop Condition-Street 1   N/A   N/A   Ramp inside XWalk?   N/A   Ramp inside XWalk?   N/A <td></td> <td>Service in</td> <td></td> <td>N/A</td> <td>Shared Landing?</td> <td>N/A</td> <td></td> <td></td> <td></td>                                          |                                         | Service in                  |                               | N/A    | Shared Landing?                                | N/A                         |     |                           |      |  |
| N/A   Painted X Walk1?   No   N/A   Painted X Walk2?   N/A     X Walk 1 Direction   To SE   X Walk 2 Direction   N/A     X Walk 1 Direction   To SE   X Walk 2 Direction   N/A     X Walk 1 Width (in)   N/A   X Walk 2 Width (in)   N/A     Street 1 Name   ARDREY KELL RD   X Walk 1 Slope (%)   4.3   X Walk 2 Slope (%)   N/A     Stop Condition-Street 2   StopSign   X Walk 1 X Slope (%)   0.5   X Walk 2 X Slope (%)   N/A     Street 2 Name   N/A   Ramp inside XWalk1?   N/A   Ramp inside XWalk2?   N/A     Stop Condition-Street 1   N/A   N/A   Ramp inside XWalk1?   N/A   Ramp inside XWalk2?   N/A     Stop Condition-Street 1   N/A   N/A   Ramp inside XWalk2?   N/A   N/A   Ramp inside XWalk2?   N/A     Stop Condition-Street 1   N/A   N/A   Ramp inside XWalk1?   N/A   N/A   Clear Space?   N/A     K   N/A   Any Obstructions?   N/A   Xoa Storm Grate/Utility Hazard?   N/A                                                                                                                                                                                                                            |                                         |                             | PROW/ADA:                     | N/A    | Gutter Ponding?                                | N/A                         | N/A | Gutter Slope (%)          | N/A  |  |
| N/A   Painted X Walk1?   No   N/A   Painted X Walk2?   N/A     X Walk 1 Direction   To SE   X Walk 2 Direction   N/A     Street 1 Name   ARDREY KELL RD   X Walk 1 Slope (%)   4.3   X Walk 2 Slope (%)   N/A     Stop Condition-Street 2   StopSign   X Walk 1 Slope (%)   0.5   X Walk 2 X Slope (%)   N/A     Street 2 Name   N/A   N/A   Ramp inside XWalk1?   N/A   Ramp inside XWalk2?   N/A     Stop Condition-Street 1   N/A   N/A   Ramp inside XWalk1?   N/A   Ramp inside XWalk2?   N/A     Stop Condition-Street 1   N/A   N/A   Ramp inside XWalk1?   N/A   Ramp inside XWalk2?   N/A     Stop Condition-Street 1   N/A   N/A   Ramp inside XWalk1?   N/A   Ramp inside XWalk2?   N/A     Stop Condition-Street 1   N/A   N/A   Ramp inside XWalk1?   N/A   N/A   Gear Space to XWalk (in)   N/A     Koad Slope (%)   N/A   N/A   Storm Grate/Utility Hazard?   N/A     Koad X Slope (%)   N/A   N/A   Storm Grate/Utility Hazard?   N/A                                                                                                                                                                            | and the second second                   |                             | Not Found, R304.5.3           | N/A    | Gutter Lip Ht (in)                             | N/A                         | N/A | Gutter X Slope (%)        | N/A  |  |
| N/AX Walk 1 Width (in)N/AN/AX Walk 2 Width (in)N/AStreet 1 NameARDREY KELL RDX Walk 1 Slope (%)4.3X Walk 2 Slope (%)N/AStop Condition-Street 2StopSignX Walk 1 X Slope (%)0.5X Walk 2 X Slope (%)N/AStreet 2 NameN/AN/ARamp inside XWalk 1?N/AN/ARamp inside XWalk 2?N/AStop Condition-Street 1N/AN/ARamp inside XWalk 1?N/AN/AClear Space (%)N/AStop Condition-Street 1N/AN/AAny Obstructions?N/AN/AClear Space to XWalk (in)N/AN/AKalk 1 X Slope (%)N/AN/AN/AStorm Grate/Utility Hazard?N/A                                                                                                                                                                                                                                                                                                                                                                                                                                                                                                                                                                                                                                    | A A A A A A A A A A A A A A A A A A A   |                             |                               | N/A    | Painted X Walk1?                               | No                          | N/A | Painted X Walk2?          | N/A  |  |
| Street 1 Name   ARDREY KELL RD   X Walk 1 Slope (%)   4.3   X Walk 2 Slope (%)   N/A     Stop Condition-Street 2   StopSign   X Walk 1 X Slope (%)   0.5   X Walk 2 X Slope (%)   N/A     Street 2 Name   N/A   N/A   Ramp inside XWalk1?   N/A   N/A   Ramp inside XWalk2?   N/A     Stop Condition-Street 1   N/A   N/A   Road Slope (%)   N/A   N/A   Clear Space?   N/A     Koad X Slope (%)   N/A   N/A   Any Obstructions?   N/A   Storm Grate/Utility Hazard?   N/A                                                                                                                                                                                                                                                                                                                                                                                                                                                                                                                                                                                                                                                       | A State of the second second            |                             |                               |        | X Walk 1 Direction                             | To SE                       |     | X Walk 2 Direction        | N/A  |  |
| Stop Condition-Street 2   StopSign   X Walk 1 X Slope (%)   0.5   X Walk 2 X Slope (%)   N/A     Street 2 Name   N/A   N/A   Ramp inside XWalk1?   N/A   N/A   Ramp inside XWalk2?   N/A     Stop Condition-Street 1   N/A   N/A   Road Slope (%)   N/A   N/A   Clear Space?   N/A     Food X Slope (%)   N/A   Any Obstructions?   N/A   N/A   Storm Grate/Utility Hazard?   N/A                                                                                                                                                                                                                                                                                                                                                                                                                                                                                                                                                                                                                                                                                                                                                | A ALAN PLAN                             |                             |                               | N/A    | X Walk 1 Width (in)                            | N/A                         | N/A | X Walk 2 Width (in)       | N/A  |  |
| Stop Condition-Street 2   StopSign   X Walk 1 X Slope (%)   0.5   X Walk 2 X Slope (%)   N/A     Street 2 Name   N/A   N/A   Ramp inside XWalk1?   N/A   N/A   Ramp inside XWalk2?   N/A     Stop Condition-Street 1   N/A   N/A   Road Slope (%)   N/A   N/A   Clear Space?   N/A     Food X Slope (%)   N/A   Any Obstructions?   N/A   N/A   Storm Grate/Utility Hazard?   N/A                                                                                                                                                                                                                                                                                                                                                                                                                                                                                                                                                                                                                                                                                                                                                | Street 1 Name                           | ARDREY KELL RD              | -                             |        | X Walk 1 Slope (%)                             | 4.3                         |     | X Walk 2 Slope (%)        | N/A  |  |
| Stop Condition-Street 1   N/A   N/A   Road Slope (%)   N/A   N/A   Clear Space?   N/A     Road X Slope (%)   N/A   N/A   Clear Space to XWalk (in)   N/A     N/A   Any Obstructions?   N/A   N/A   Storm Grate/Utility Hazard?   N/A                                                                                                                                                                                                                                                                                                                                                                                                                                                                                                                                                                                                                                                                                                                                                                                                                                                                                             | Stop Condition-Street 2                 | StopSign                    |                               |        |                                                | 0.5                         |     | X Walk 2 X Slope (%)      | N/A  |  |
| Stop Condition-Street 1   N/A   N/A   Road Slope (%)   N/A   N/A   Clear Space?   N/A     Road X Slope (%)   N/A   N/A   Clear Space to XWalk (in)   N/A     N/A   Any Obstructions?   N/A   N/A   Storm Grate/Utility Hazard?   N/A                                                                                                                                                                                                                                                                                                                                                                                                                                                                                                                                                                                                                                                                                                                                                                                                                                                                                             | Street 2 Name                           | N/A                         |                               | N/A    | Ramp inside XWalk1?                            | N/A                         | N/A | Ramp inside XWalk2?       | N/A  |  |
| N/A Any Obstructions? N/A N/A Storm Grate/Utility Hazard? N/A                                                                                                                                                                                                                                                                                                                                                                                                                                                                                                                                                                                                                                                                                                                                                                                                                                                                                                                                                                                                                                                                    | Stop Condition-Street 1                 | N/A                         |                               |        | Road Slope (%)                                 | N/A                         | N/A | Clear Space?              | N/A  |  |
| N/A Any Obstructions? N/A N/A Storm Grate/Utility Hazard? N/A                                                                                                                                                                                                                                                                                                                                                                                                                                                                                                                                                                                                                                                                                                                                                                                                                                                                                                                                                                                                                                                                    |                                         |                             |                               |        | Road X Slope (%)                               | N/A                         | N/A | Clear Space to XWalk (in) | N/A  |  |
| Total Cost: \$ 1850.00 Obstruction Type Storm Grate/Utility Type                                                                                                                                                                                                                                                                                                                                                                                                                                                                                                                                                                                                                                                                                                                                                                                                                                                                                                                                                                                                                                                                 |                                         |                             |                               | N/A    |                                                | N/A                         | N/A | ,                         | N/A  |  |
|                                                                                                                                                                                                                                                                                                                                                                                                                                                                                                                                                                                                                                                                                                                                                                                                                                                                                                                                                                                                                                                                                                                                  |                                         |                             | Total Cost: \$ 1              | 850.00 | Obstruction Type                               |                             |     | Storm Grate/Utility Type  |      |  |
| N/A N/A                                                                                                                                                                                                                                                                                                                                                                                                                                                                                                                                                                                                                                                                                                                                                                                                                                                                                                                                                                                                                                                                                                                          |                                         |                             |                               |        | •••                                            | N/A                         |     |                           | N/A  |  |