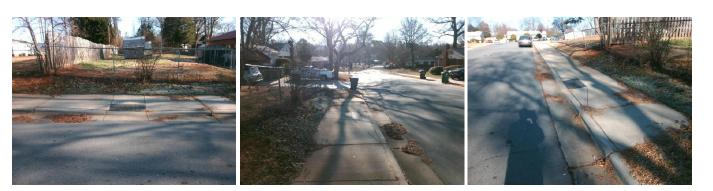

## Access Compliance Report Public Rights-of-Way (Curb Ramps)

| Intersection ID: 10019311               | Main Street: ABERDEEN_ST |                              |                                         | treet: | N/A                   | Location:         | NE   |                             |      |
|-----------------------------------------|--------------------------|------------------------------|-----------------------------------------|--------|-----------------------|-------------------|------|-----------------------------|------|
| ADA ID: E8D4E45050EA                    | Ramp Type: Perp          |                              |                                         | ass/Fa | ail: Fail Overall O   | o Severity Score: | 25   |                             |      |
| Codes/Mitigation Info/Possible Solution |                          |                              | Field Measurements/Component Compliance |        |                       |                   |      |                             |      |
| 5                                       | No. of the               | Possible Solutions:          |                                         | Comp   | liance Description    | Data              | Comp | liance Description          | Data |
|                                         | 12 and the               | Remove & Replace Entire Ramp |                                         | N/A    | Ramp Length (in)      | 71.0              | Yes  | Ramp Slope (%)              | 7.6  |
|                                         | 1 BURNER                 |                              |                                         | Yes    | Ramp Width (in)       | 48.0              | No   | Ramp XSlope (%)             | 7.3  |
|                                         | AN 197 36                |                              |                                         | N/A    | Flare Type LT         | N/A               | N/A  | Flare Type RT               | N/A  |
| A States of a                           | 43. A.                   |                              |                                         | N/A    | Flare Slope LT (%)    | N/A               | N/A  | Flare Slope RT (%)          | N/A  |
| the first for                           | 199                      |                              |                                         | N/A    | Flare Traversable LT? | N/A               | N/A  | Flare Traversable RT?       | N/A  |
|                                         | Mary 1 of                |                              |                                         | N/A    | Landing Length (in)   | N/A               | N/A  | DWS Provided?               | N/A  |
|                                         | W ALL Y                  | Surveyor Notes:              |                                         | N/A    | Landing Width (in)    | N/A               | N/A  | DWS Contrast?               | N/A  |
|                                         | 173 V.                   | N/A                          |                                         | N/A    | Landing Slope (%)     | N/A               | N/A  | DWS Length (in)             | N/A  |
| A CONTRACTOR                            | A and the                |                              |                                         | N/A    | Landing X Slope (%)   | N/A               | N/A  | DWS Full Width?             | N/A  |
|                                         | 3. ×                     |                              |                                         | N/A    | Landing Curb? (Y/N)   | N/A               | N/A  | DWS Offset (in)             | N/A  |
|                                         |                          |                              |                                         | N/A    | Shared Landing?       | N/A               |      |                             |      |
|                                         | 31                       | PROW/ADA:                    |                                         | N/A    | Gutter Ponding?       | N/A               | N/A  | Gutter Slope (%)            | N/A  |
|                                         | ST                       | Not Found, R304.5.3          |                                         | N/A    | Gutter Lip Ht (in)    | N/A               | N/A  | Gutter X Slope (%)          | N/A  |
| A A A A A A A A A A A A A A A A A A A   | E. M                     |                              |                                         | N/A    | Painted X Walk1?      | No                | N/A  | Painted X Walk2?            | N/A  |
|                                         |                          | •                            |                                         |        | X Walk 1 Direction    | To SW             |      | X Walk 2 Direction          | N/A  |
|                                         | 2 X -                    |                              |                                         | N/A    | X Walk 1 Width (in)   | N/A               | N/A  | X Walk 2 Width (in)         | N/A  |
| Street 1 Name                           | ABERDEEN ST              |                              |                                         |        | X Walk 1 Slope (%)    | 2.2               |      | X Walk 2 Slope (%)          | N/A  |
| Stop Condition-Street 2                 | None                     |                              |                                         |        | X Walk 1 X Slope (%)  | 7.0               |      | X Walk 2 X Slope (%)        | N/A  |
| Street 2 Name                           | N/A                      |                              |                                         | N/A    | Ramp inside XWalk1?   | N/A               | N/A  | Ramp inside XWalk2?         | N/A  |
| Stop Condition-Street 1                 | N/A                      |                              |                                         |        | Road Slope (%)        | N/A               | N/A  | Clear Space?                | N/A  |
|                                         |                          |                              |                                         |        | Road X Slope (%)      | N/A               | N/A  | Clear Space to XWalk (in)   | N/A  |
|                                         |                          |                              |                                         | N/A    | Any Obstructions?     | N/A               | N/A  | Storm Grate/Utility Hazard? | N/A  |
|                                         |                          | Total Cost: \$ 1             | 850.00                                  |        | Obstruction Type      |                   |      | Storm Grate/Utility Type    |      |
|                                         |                          |                              |                                         |        |                       | N/A               |      |                             | N/A  |