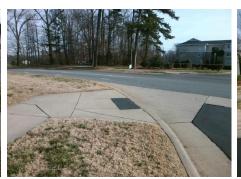

## Access Compliance Report Public Rights-of-Way (Curb Ramps)

2.7

N/A

Curb Slope (%)

| Intersection ID: 5470                   | 70 Main Street: JOHN_KIRK_DR |                              |         | Cross Street: GRADUATE_LN |                                            |                             |     | Location:                   | NW   |  |
|-----------------------------------------|------------------------------|------------------------------|---------|---------------------------|--------------------------------------------|-----------------------------|-----|-----------------------------|------|--|
| ADA ID: E8DA5C5C0E30                    | Ramp Ty                      | Ramp Type: BlendTrans1 li    |         |                           | tial Pass/Fail: Fail Overall Compliance: N |                             |     | o Severity Score:           | 10   |  |
| Codes/Mitigation Info/Possible Solution |                              |                              |         |                           | Field Measurements/Component Compliance    |                             |     |                             |      |  |
|                                         | CRADUATE LN<br>5<br>5        | Possible Solutions:          |         | Compliance Description    |                                            | Data Compliance Description |     | Data                        |      |  |
|                                         |                              | Remove & Replace Curb Ramp   |         | N/A                       | Ramp Length (in)                           | 72.5                        | 1   | BlendTrans Slope (%)        | 4.2  |  |
|                                         |                              | Two New Directional Ramps or |         | No                        | Ramp Width (in)                            | 37.0                        |     | BlendTrans XSlope (%)       | 4.0  |  |
|                                         |                              | Equivalent.                  |         | N/A                       | Flare Type LT                              | N/A                         | _   | Flare Type RT               | N/A  |  |
|                                         |                              |                              |         | N/A                       | Flare Slope LT (%)                         | N/A                         |     | Flare Slope RT (%)          | N/A  |  |
|                                         |                              |                              |         | N/A                       | Flare Traversable LT?                      | N/A                         |     | Flare Traversable RT?       | N/A  |  |
|                                         |                              | 2                            |         | N/A                       | Landing Length (in)                        |                             | N/A | DWS Provided?               | N/A  |  |
| CAUROS ERCELOR                          |                              | Surveyor Notes:              |         | N/A                       | Landing Width (in)                         | N/A                         | N/A | DWS Contrast?               | N/A  |  |
|                                         |                              | N/A                          |         | N/A                       | Landing Slope (%)                          | N/A                         | N/A | DWS Length (in)             | N/A  |  |
|                                         |                              |                              |         | N/A                       | Landing X Slope (%)                        | N/A                         | N/A | DWS Full Width?             | N/A  |  |
|                                         |                              |                              |         | N/A                       | Landing Curb? (Y/N)                        | N/A                         | N/A | DWS Offset (in)             | N/A  |  |
|                                         |                              |                              |         | N/A                       | Shared Landing?                            | N/A                         |     |                             |      |  |
|                                         |                              | PROW/ADA:                    |         | N/A                       | Gutter Ponding?                            | N/A                         | N/A | Gutter Slope (%)            | N/A  |  |
|                                         |                              | R304.5.1, R304.5.3           |         | N/A                       | Gutter Lip Ht (in)                         | N/A                         | N/A | Gutter X Slope (%)          | N/A  |  |
|                                         | AL MART                      | 1004.0.1, 1004.0.0           |         | N/A                       | Painted X Walk1?                           | No                          | N/A | Painted X Walk2?            | No   |  |
| Contraction of the                      |                              |                              |         |                           | X Walk 1 Direction                         | To S                        |     | X Walk 2 Direction          | To E |  |
|                                         |                              |                              |         |                           | X Walk 1 Width (in)                        | N/A                         |     | X Walk 2 Width (in)         | N/A  |  |
| Street 1 Name                           | CAMPUS EDGE CR               | -                            |         |                           | X Walk 1 Slope (%)                         | 1.5                         |     | X Walk 2 Slope (%)          | 4.0  |  |
| Stop Condition-Street 1                 | None                         |                              |         |                           | X Walk 1 X Slope (%)                       | 3.5                         |     | X Walk 2 X Slope (%)        | 2.7  |  |
| Street 2 Name                           | JOHN KIRK DR                 |                              |         | N/A                       | Ramp inside XWalk1?                        | N/A                         | N/A | Ramp inside XWalk2?         | N/A  |  |
| Stop Condition-Street 2                 | None                         |                              |         |                           | Road Slope (%)                             | 3.0                         |     | Clear Space?                | N/A  |  |
|                                         |                              |                              |         |                           | Road X Slope (%)                           | 1.1                         | N/A | Clear Space to XWalk (in)   | N/A  |  |
|                                         |                              |                              |         | N/A                       | Any Obstructions?                          | N/A                         | N/A | Storm Grate/Utility Hazard? | N/A  |  |
|                                         |                              | Total Cost: \$               | 3200.00 |                           | Obstruction Type                           |                             |     | Storm Grate/Utility Type    |      |  |
|                                         |                              |                              |         |                           |                                            | N/A                         |     |                             | N/A  |  |
|                                         |                              |                              |         |                           |                                            |                             | Yes | Surface Condition? (G/P)    | Good |  |
|                                         |                              |                              |         |                           |                                            |                             |     |                             |      |  |