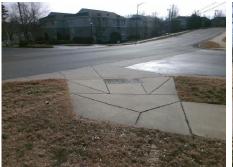

## Access Compliance Report Public Rights-of-Way (Curb Ramps)

2.7

N/A

Curb Slope (%)

| Intersection ID: 5470                   | 70 Main Street: JOHN_KIRK_DR |                              |         | Cross Street: GRADUATE_LN |                                            |                             |     | Location:                   | NW   |  |
|-----------------------------------------|------------------------------|------------------------------|---------|---------------------------|--------------------------------------------|-----------------------------|-----|-----------------------------|------|--|
| ADA ID: E8DA5C5C0E30                    | Ramp Ty                      | Ramp Type: BlendTrans1 li    |         |                           | tial Pass/Fail: Fail Overall Compliance: N |                             |     | o Severity Score:           | 10   |  |
| Codes/Mitigation Info/Possible Solution |                              |                              |         |                           | Field Measurements/Component Compliance    |                             |     |                             |      |  |
|                                         | CRADUATE LN<br>5<br>5        | Possible Solutions:          |         | Compliance Description    |                                            | Data Compliance Description |     | Data                        |      |  |
|                                         |                              | Remove & Replace Curb Ramp   |         | N/A                       | Ramp Length (in)                           | 72.5                        | 1   | BlendTrans Slope (%)        | 4.2  |  |
|                                         |                              | Two New Directional Ramps or |         | No                        | Ramp Width (in)                            | 37.0                        |     | BlendTrans XSlope (%)       | 4.0  |  |
|                                         |                              | Equivalent.                  |         | N/A                       | Flare Type LT                              | N/A                         | _   | Flare Type RT               | N/A  |  |
|                                         |                              |                              |         | N/A                       | Flare Slope LT (%)                         | N/A                         |     | Flare Slope RT (%)          | N/A  |  |
|                                         |                              |                              |         | N/A                       | Flare Traversable LT?                      | N/A                         |     | Flare Traversable RT?       | N/A  |  |
|                                         |                              | 2                            |         | N/A                       | Landing Length (in)                        |                             | N/A | DWS Provided?               | N/A  |  |
| CAUROS ERCELOR                          |                              | Surveyor Notes:              |         | N/A                       | Landing Width (in)                         | N/A                         | N/A | DWS Contrast?               | N/A  |  |
|                                         |                              | N/A                          |         | N/A                       | Landing Slope (%)                          | N/A                         | N/A | DWS Length (in)             | N/A  |  |
|                                         |                              |                              |         | N/A                       | Landing X Slope (%)                        | N/A                         | N/A | DWS Full Width?             | N/A  |  |
|                                         |                              |                              |         | N/A                       | Landing Curb? (Y/N)                        | N/A                         | N/A | DWS Offset (in)             | N/A  |  |
|                                         |                              |                              |         | N/A                       | Shared Landing?                            | N/A                         |     |                             |      |  |
|                                         |                              | PROW/ADA:                    |         | N/A                       | Gutter Ponding?                            | N/A                         | N/A | Gutter Slope (%)            | N/A  |  |
|                                         |                              | R304.5.1, R304.5.3           |         | N/A                       | Gutter Lip Ht (in)                         | N/A                         | N/A | Gutter X Slope (%)          | N/A  |  |
|                                         | AL MART                      | 1004.0.1, 1004.0.0           |         | N/A                       | Painted X Walk1?                           | No                          | N/A | Painted X Walk2?            | No   |  |
| Contraction of the                      |                              |                              |         |                           | X Walk 1 Direction                         | To S                        |     | X Walk 2 Direction          | To E |  |
|                                         |                              |                              |         |                           | X Walk 1 Width (in)                        | N/A                         |     | X Walk 2 Width (in)         | N/A  |  |
| Street 1 Name                           | CAMPUS EDGE CR               | -                            |         |                           | X Walk 1 Slope (%)                         | 1.5                         |     | X Walk 2 Slope (%)          | 4.0  |  |
| Stop Condition-Street 1                 | None                         |                              |         |                           | X Walk 1 X Slope (%)                       | 3.5                         |     | X Walk 2 X Slope (%)        | 2.7  |  |
| Street 2 Name                           | JOHN KIRK DR                 |                              |         | N/A                       | Ramp inside XWalk1?                        | N/A                         | N/A | Ramp inside XWalk2?         | N/A  |  |
| Stop Condition-Street 2                 | None                         |                              |         |                           | Road Slope (%)                             | 3.0                         |     | Clear Space?                | N/A  |  |
|                                         |                              |                              |         |                           | Road X Slope (%)                           | 1.1                         | N/A | Clear Space to XWalk (in)   | N/A  |  |
|                                         |                              |                              |         | N/A                       | Any Obstructions?                          | N/A                         | N/A | Storm Grate/Utility Hazard? | N/A  |  |
|                                         |                              | Total Cost: \$               | 3200.00 |                           | Obstruction Type                           |                             |     | Storm Grate/Utility Type    |      |  |
|                                         |                              |                              |         |                           |                                            | N/A                         |     |                             | N/A  |  |
|                                         |                              |                              |         |                           |                                            |                             | Yes | Surface Condition? (G/P)    | Good |  |
|                                         |                              |                              |         |                           |                                            |                             |     |                             |      |  |