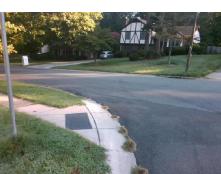

## **Access Compliance Report Public Rights-of-Way** (Curb Ramps)

Intersection ID: 20807 Main Street: RIVERWOOD RD Cross Street: SURREYWOOD PL Location: W **ADA ID: E8DAB5651BB1** Ramp Type: BlendTrans2 Initial Pass/Fail: Fail **Overall Compliance: No Severity Score:** 12.5

## Field Measurements/Component Compliance

Street 1 Name Stop Condition-Street 1 Street 2 Name Stop Condition-Street 2 SURREYWOOD PL StopSign **RIVERWOOD RD** None Possible Solutions: **Remove & Replace Curb Ramp With** Two New Directional Ramps or Equivalent.

Surveyor Notes:

N/A

PROW/ADA:

Not Found, R304.5.3

Total Cost:

3200.00

| Field Measurements/Component Compliance |                       |       |                        |                             |       |
|-----------------------------------------|-----------------------|-------|------------------------|-----------------------------|-------|
| Compliance Description                  |                       | Data  | Compliance Description |                             | Data  |
| N/A                                     | Ramp Length (in)      | 33.0  | Yes                    | BlendTrans Slope (%)        | 1.2   |
| Yes                                     | Ramp Width (in)       | 48.0  | No                     | BlendTrans XSlope (%)       | 5.2   |
| N/A                                     | Flare Type LT         | N/A   | N/A                    | Flare Type RT               | N/A   |
| N/A                                     | Flare Slope LT (%)    | N/A   | N/A                    | Flare Slope RT (%)          | N/A   |
| N/A                                     | Flare Traversable LT? | N/A   | N/A                    | Flare Traversable RT?       | N/A   |
| N/A                                     | Landing Length (in)   | N/A   | N/A                    | DWS Provided?               | N/A   |
| N/A                                     | Landing Width (in)    | N/A   | N/A                    | DWS Contrast?               | N/A   |
| N/A                                     | Landing Slope (%)     | N/A   | N/A                    | DWS Length (in)             | N/A   |
| N/A                                     | Landing X Slope (%)   | N/A   | N/A                    | DWS Full Width?             | N/A   |
| N/A                                     | Landing Curb? (Y/N)   | N/A   | N/A                    | DWS Offset (in)             | N/A   |
| N/A                                     | Shared Landing?       | N/A   |                        |                             |       |
| N/A                                     | Gutter Ponding?       | N/A   | N/A                    | Gutter Slope (%)            | N/A   |
| N/A                                     | Gutter Lip Ht (in)    | N/A   | N/A                    | Gutter X Slope (%)          | N/A   |
| N/A                                     | Painted X Walk1?      | No    | N/A                    | Painted X Walk2?            | No    |
|                                         | X Walk 1 Direction    | To SE |                        | X Walk 2 Direction          | To NE |
|                                         | X Walk 1 Width (in)   | N/A   |                        | X Walk 2 Width (in)         | N/A   |
|                                         | X Walk 1 Slope (%)    | 8.2   |                        | X Walk 2 Slope (%)          | 1.7   |
|                                         | X Walk 1 X Slope (%)  | 0.9   |                        | X Walk 2 X Slope (%)        | 8.7   |
| N/A                                     | Ramp inside XWalk1?   | N/A   | N/A                    | Ramp inside XWalk2?         | N/A   |
|                                         | Road Slope (%)        | 5.1   |                        | Clear Space?                | N/A   |
|                                         | Road X Slope (%)      | 7.7   | N/A                    | Clear Space to XWalk (in)   | N/A   |
| N/A                                     | Any Obstructions?     | N/A   | N/A                    | Storm Grate/Utility Hazard? | N/A   |
|                                         | Obstruction Type      |       |                        | Storm Grate/Utility Type    |       |
|                                         |                       | N/A   |                        |                             | N/A   |
|                                         |                       |       | Yes                    | Surface Condition? (G/P)    | Good  |
|                                         |                       |       | No                     | Curb Slope (%)              | 6.2   |