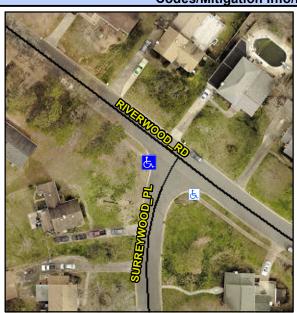

## **Access Compliance Report Public Rights-of-Way** (Curb Ramps)

Intersection ID: 20807 Main Street: RIVERWOOD RD Cross Street: SURREYWOOD PL Location: W **ADA ID: E8DAB5651BB1** Ramp Type: BlendTrans2 Initial Pass/Fail: Fail **Overall Compliance: No Severity Score:** 12.5

## Field Measurements/Component Compliance

Street 1 Name Stop Condition-Street 1 Street 2 Name Stop Condition-Street 2 SURREYWOOD PL StopSign **RIVERWOOD RD** None Possible Solutions: **Remove & Replace Curb Ramp With** Two New Directional Ramps or Equivalent.