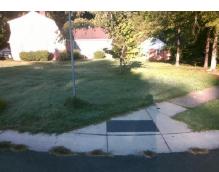

## **Access Compliance Report Public Rights-of-Way** (Curb Ramps)

Intersection ID: 20807 Main Street: RIVERWOOD RD Cross Street: SURREYWOOD PL Location: W **ADA ID: E8DAB5651BB1** Ramp Type: BlendTrans2 Initial Pass/Fail: Fail **Overall Compliance: No Severity Score:** 12.5

## Field Measurements/Component Compliance

Street 1 Name Stop Condition-Street 1 Street 2 Name Stop Condition-Street 2 SURREYWOOD PL StopSign **RIVERWOOD RD** None Possible Solutions: **Remove & Replace Curb Ramp With** Two New Directional Ramps or Equivalent.

Surveyor Notes:

N/A

PROW/ADA:

Not Found, R304.5.3

Total Cost:

3200.00

| Field Measurements/Component Compliance |                       |       |                        |                             |       |
|-----------------------------------------|-----------------------|-------|------------------------|-----------------------------|-------|
| Compliance Description                  |                       | Data  | Compliance Description |                             | Data  |
| N/A                                     | Ramp Length (in)      | 33.0  | Yes                    | BlendTrans Slope (%)        | 1.2   |
| Yes                                     | Ramp Width (in)       | 48.0  | No                     | BlendTrans XSlope (%)       | 5.2   |
| N/A                                     | Flare Type LT         | N/A   | N/A                    | Flare Type RT               | N/A   |
| N/A                                     | Flare Slope LT (%)    | N/A   | N/A                    | Flare Slope RT (%)          | N/A   |
| N/A                                     | Flare Traversable LT? | N/A   | N/A                    | Flare Traversable RT?       | N/A   |
| N/A                                     | Landing Length (in)   | N/A   | N/A                    | DWS Provided?               | N/A   |
| N/A                                     | Landing Width (in)    | N/A   | N/A                    | DWS Contrast?               | N/A   |
| N/A                                     | Landing Slope (%)     | N/A   | N/A                    | DWS Length (in)             | N/A   |
| N/A                                     | Landing X Slope (%)   | N/A   | N/A                    | DWS Full Width?             | N/A   |
| N/A                                     | Landing Curb? (Y/N)   | N/A   | N/A                    | DWS Offset (in)             | N/A   |
| N/A                                     | Shared Landing?       | N/A   |                        |                             |       |
| N/A                                     | Gutter Ponding?       | N/A   | N/A                    | Gutter Slope (%)            | N/A   |
| N/A                                     | Gutter Lip Ht (in)    | N/A   | N/A                    | Gutter X Slope (%)          | N/A   |
| N/A                                     | Painted X Walk1?      | No    | N/A                    | Painted X Walk2?            | No    |
|                                         | X Walk 1 Direction    | To SE |                        | X Walk 2 Direction          | To NE |
|                                         | X Walk 1 Width (in)   | N/A   |                        | X Walk 2 Width (in)         | N/A   |
|                                         | X Walk 1 Slope (%)    | 8.2   |                        | X Walk 2 Slope (%)          | 1.7   |
|                                         | X Walk 1 X Slope (%)  | 0.9   |                        | X Walk 2 X Slope (%)        | 8.7   |
| N/A                                     | Ramp inside XWalk1?   | N/A   | N/A                    | Ramp inside XWalk2?         | N/A   |
|                                         | Road Slope (%)        | 5.1   |                        | Clear Space?                | N/A   |
|                                         | Road X Slope (%)      | 7.7   | N/A                    | Clear Space to XWalk (in)   | N/A   |
| N/A                                     | Any Obstructions?     | N/A   | N/A                    | Storm Grate/Utility Hazard? | N/A   |
|                                         | Obstruction Type      |       |                        | Storm Grate/Utility Type    |       |
|                                         |                       | N/A   |                        |                             | N/A   |
|                                         |                       |       | Yes                    | Surface Condition? (G/P)    | Good  |
|                                         |                       |       | No                     | Curb Slope (%)              | 6.2   |