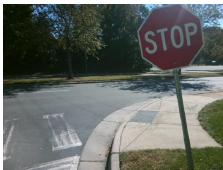

## Field Measurements/Component Compliance

Street 1 Name ENTRANCE
Stop Condition-Street 1 StopSign
Street 2 Name N/A
Stop Condition-Street 2 N/A

Possible Solutions:

Remove & Replace Curb Ramp With
Two New Directional Ramps or
Equivalent.