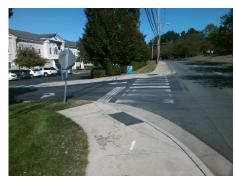

## Field Measurements/Component Compliance

Street 1 Name ENTRANCE
Stop Condition-Street 1 StopSign
Street 2 Name N/A
Stop Condition-Street 2 N/A

Possible Solutions:

Remove & Replace Curb Ramp With
Two New Directional Ramps or
Equivalent.

Surveyor Notes:
N/A

PROW/ADA:
Not Found, R304.5.1

Total Cost: \$ 3200.00

| Compliance Description Da |                       | Data | Comp | liance Description          | Data |
|---------------------------|-----------------------|------|------|-----------------------------|------|
| N/A                       | Ramp Length (in)      | 72.0 | Yes  | BlendTrans Slope (%)        | 4.5  |
| No                        | Ramp Width (in)       | 41.0 | Yes  | BlendTrans XSlope (%)       | 1.5  |
| N/A                       | Flare Type LT         | N/A  | N/A  | Flare Type RT               | N/A  |
| N/A                       | Flare Slope LT (%)    | N/A  | N/A  | Flare Slope RT (%)          | N/A  |
| N/A                       | Flare Traversable LT? | N/A  | N/A  | Flare Traversable RT?       | N/A  |
| N/A                       | Landing Length (in)   | N/A  | N/A  | DWS Provided?               | N/A  |
| N/A                       | Landing Width (in)    | N/A  | N/A  | DWS Contrast?               | N/A  |
| N/A                       | Landing Slope (%)     | N/A  | N/A  | DWS Length (in)             | N/A  |
| N/A                       | Landing X Slope (%)   | N/A  | N/A  | DWS Full Width?             | N/A  |
| N/A                       | Landing Curb? (Y/N)   | N/A  | N/A  | DWS Offset (in)             | N/A  |
| N/A                       | Shared Landing?       | N/A  |      |                             |      |
| N/A                       | Gutter Ponding?       | N/A  | N/A  | Gutter Slope (%)            | N/A  |
| N/A                       | Gutter Lip Ht (in)    | N/A  | N/A  | Gutter X Slope (%)          | N/A  |
| N/A                       | Painted X Walk1?      | Yes  | N/A  | Painted X Walk2?            | N/A  |
|                           | X Walk 1 Direction    | To N |      | X Walk 2 Direction          | N/A  |
|                           | X Walk 1 Width (in)   | 91.0 |      | X Walk 2 Width (in)         | N/A  |
|                           | X Walk 1 Slope (%)    | 2.9  |      | X Walk 2 Slope (%)          | N/A  |
|                           | X Walk 1 X Slope (%)  | 1.3  |      | X Walk 2 X Slope (%)        | N/A  |
| N/A                       | Ramp inside XWalk1?   | Yes  | N/A  | Ramp inside XWalk2?         | N/A  |
|                           | Road Slope (%)        | 1.3  |      | Clear Space?                | N/A  |
|                           | Road X Slope (%)      | 2.9  | N/A  | Clear Space to XWalk (in)   | N/A  |
| N/A                       | Any Obstructions?     | N/A  | N/A  | Storm Grate/Utility Hazard? | N/A  |
|                           | Obstruction Type      |      | l    | Storm Grate/Utility Type    |      |
|                           |                       | N/A  | l    |                             | N/A  |
|                           |                       |      | Yes  | Surface Condition? (G/P)    | Good |
| 1                         | A Comment             |      | No   | Curb Slope (%)              | 13.9 |