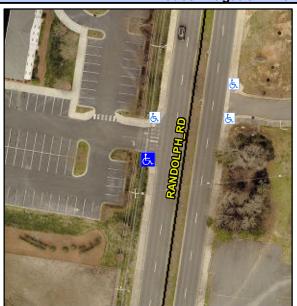

## Access Compliance Report Public Rights-of-Way (Curb Ramps)

Intersection ID: 10035419 Main Street: RANDOLPH\_RD Cross Street: N/A Location: SW

ADA ID: E8E54EE91FC5 Ramp Type: BlendTrans2 Initial Pass/Fail: Fail Overall Compliance: No Severity Score: 8.75

## Field Measurements/Component Compliance

Street 1 Name ENTRANCE
Stop Condition-Street 1 StopSign
Street 2 Name N/A
Stop Condition-Street 2 N/A

Possible Solutions:

Remove & Replace Curb Ramp With
Two New Directional Ramps or
Equivalent.