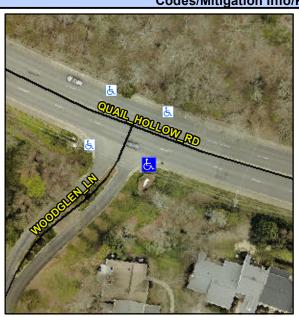

## Access Compliance Report Public Rights-of-Way (Curb Ramps)

Intersection ID: 23475 Main Street: QUAIL\_HOLLOW\_RD Cross Street: WOODGLEN\_LN Location: SE

ADA ID: E8E66FC1DBF3 Ramp Type: PerpDiag Initial Pass/Fail: Fail Overall Compliance: No Severity Score: 35

## Field Measurements/Component Compliance

Street 1 Name
Stop Condition-Street 2
Street 2 Name
Stop Condition-Street 1

QUAIL HOLLOW RD None WOODGLEN LN StopSign Possible Solutions:

Remove & Replace Curb Ramp With Two New Directional Ramps or Equivalent.