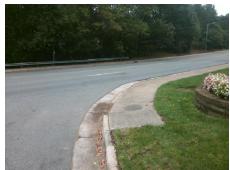

## Access Compliance Report Public Rights-of-Way (Curb Ramps)

Intersection ID: 23475 Main Street: QUAIL\_HOLLOW\_RD Cross Street: WOODGLEN\_LN Location: SE

ADA ID: E8E66FC1DBF3 Ramp Type: PerpDiag Initial Pass/Fail: Fail Overall Compliance: No Severity Score: 35

Surveyor Notes:

N/A

PROW/ADA:

Not Found, R304.5.1, R304.2.2, R304.5.3

Total Cost: \$ 3200.00

| Field Measurements/Component Compliance |                        |                       |       |      |                             |       |
|-----------------------------------------|------------------------|-----------------------|-------|------|-----------------------------|-------|
|                                         | Compliance Description |                       | Data  | Comp | liance Description          | Data  |
|                                         | N/A                    | Ramp Length (in)      | 59.0  | No   | Ramp Slope (%)              | 12.8  |
|                                         | No                     | Ramp Width (in)       | 36.0  | No   | Ramp XSlope (%)             | 2.2   |
|                                         | N/A                    | Flare Type LT         | N/A   | N/A  | Flare Type RT               | N/A   |
|                                         | N/A                    | Flare Slope LT (%)    | N/A   | N/A  | Flare Slope RT (%)          | N/A   |
|                                         | N/A                    | Flare Traversable LT? | N/A   | N/A  | Flare Traversable RT?       | N/A   |
|                                         | N/A                    | Landing Length (in)   | N/A   | N/A  | DWS Provided?               | N/A   |
|                                         | N/A                    | Landing Width (in)    | N/A   | N/A  | DWS Contrast?               | N/A   |
|                                         | N/A                    | Landing Slope (%)     | N/A   | N/A  | DWS Length (in)             | N/A   |
|                                         | N/A                    | Landing X Slope (%)   | N/A   | N/A  | DWS Full Width?             | N/A   |
|                                         | N/A                    | Landing Curb? (Y/N)   | N/A   | N/A  | DWS Offset (in)             | N/A   |
|                                         | N/A                    | Shared Landing?       | N/A   |      |                             |       |
|                                         | N/A                    | Gutter Ponding?       | N/A   | N/A  | Gutter Slope (%)            | N/A   |
|                                         | N/A                    | Gutter Lip Ht (in)    | N/A   | N/A  | Gutter X Slope (%)          | N/A   |
|                                         | N/A                    | Painted X Walk1?      | No    | N/A  | Painted X Walk2?            | No    |
|                                         |                        | X Walk 1 Direction    | To NE |      | X Walk 2 Direction          | To NW |
|                                         | N/A                    | X Walk 1 Width (in)   | N/A   | N/A  | X Walk 2 Width (in)         | N/A   |
|                                         |                        | X Walk 1 Slope (%)    | 1.3   |      | X Walk 2 Slope (%)          | 0.5   |
|                                         |                        | X Walk 1 X Slope (%)  | 2.7   |      | X Walk 2 X Slope (%)        | 0.4   |
|                                         | N/A                    | Ramp inside XWalk1?   | N/A   | N/A  | Ramp inside XWalk2?         | N/A   |
|                                         |                        | Road Slope (%)        | 1.1   | N/A  | Clear Space?                | N/A   |
|                                         |                        | Road X Slope (%)      | 0.7   | N/A  | Clear Space to XWalk (in)   | N/A   |
|                                         | N/A                    | Any Obstructions?     | N/A   | N/A  | Storm Grate/Utility Hazard? | N/A   |
|                                         |                        | Obstruction Type      |       |      | Storm Grate/Utility Type    |       |
|                                         |                        |                       | N/A   |      |                             | N/A   |
|                                         |                        |                       |       | Yes  | Surface Condition? (G/P)    | Good  |
| 0.4                                     |                        |                       |       |      |                             |       |