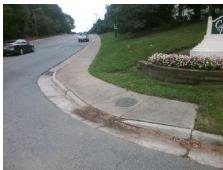

## Access Compliance Report Public Rights-of-Way (Curb Ramps)

Intersection ID: 23475 Main Street: QUAIL\_HOLLOW\_RD Cross Street: WOODGLEN\_LN Location: SE

ADA ID: E8E66FC1DBF3 Ramp Type: PerpDiag Initial Pass/Fail: Fail Overall Compliance: No Severity Score: 35

Surveyor Notes:

N/A

PROW/ADA:

Not Found, R304.5.1, R304.2.2, R304.5.3

Total Cost: \$ 3200.00

| Field Measurements/Component Compliance |                        |                       |       |      |                             |       |
|-----------------------------------------|------------------------|-----------------------|-------|------|-----------------------------|-------|
|                                         | Compliance Description |                       | Data  | Comp | liance Description          | Data  |
|                                         | N/A                    | Ramp Length (in)      | 59.0  | No   | Ramp Slope (%)              | 12.8  |
|                                         | No                     | Ramp Width (in)       | 36.0  | No   | Ramp XSlope (%)             | 2.2   |
|                                         | N/A                    | Flare Type LT         | N/A   | N/A  | Flare Type RT               | N/A   |
|                                         | N/A                    | Flare Slope LT (%)    | N/A   | N/A  | Flare Slope RT (%)          | N/A   |
|                                         | N/A                    | Flare Traversable LT? | N/A   | N/A  | Flare Traversable RT?       | N/A   |
|                                         | N/A                    | Landing Length (in)   | N/A   | N/A  | DWS Provided?               | N/A   |
|                                         | N/A                    | Landing Width (in)    | N/A   | N/A  | DWS Contrast?               | N/A   |
|                                         | N/A                    | Landing Slope (%)     | N/A   | N/A  | DWS Length (in)             | N/A   |
|                                         | N/A                    | Landing X Slope (%)   | N/A   | N/A  | DWS Full Width?             | N/A   |
|                                         | N/A                    | Landing Curb? (Y/N)   | N/A   | N/A  | DWS Offset (in)             | N/A   |
|                                         | N/A                    | Shared Landing?       | N/A   |      |                             |       |
|                                         | N/A                    | Gutter Ponding?       | N/A   | N/A  | Gutter Slope (%)            | N/A   |
|                                         | N/A                    | Gutter Lip Ht (in)    | N/A   | N/A  | Gutter X Slope (%)          | N/A   |
|                                         | N/A                    | Painted X Walk1?      | No    | N/A  | Painted X Walk2?            | No    |
|                                         |                        | X Walk 1 Direction    | To NE |      | X Walk 2 Direction          | To NW |
|                                         | N/A                    | X Walk 1 Width (in)   | N/A   | N/A  | X Walk 2 Width (in)         | N/A   |
|                                         |                        | X Walk 1 Slope (%)    | 1.3   |      | X Walk 2 Slope (%)          | 0.5   |
|                                         |                        | X Walk 1 X Slope (%)  | 2.7   |      | X Walk 2 X Slope (%)        | 0.4   |
|                                         | N/A                    | Ramp inside XWalk1?   | N/A   | N/A  | Ramp inside XWalk2?         | N/A   |
|                                         |                        | Road Slope (%)        | 1.1   | N/A  | Clear Space?                | N/A   |
|                                         |                        | Road X Slope (%)      | 0.7   | N/A  | Clear Space to XWalk (in)   | N/A   |
|                                         | N/A                    | Any Obstructions?     | N/A   | N/A  | Storm Grate/Utility Hazard? | N/A   |
|                                         |                        | Obstruction Type      |       |      | Storm Grate/Utility Type    |       |
|                                         |                        |                       | N/A   |      |                             | N/A   |
|                                         |                        |                       |       | Yes  | Surface Condition? (G/P)    | Good  |
| 0.4                                     |                        |                       |       |      |                             |       |