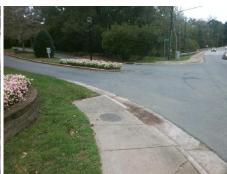

## Access Compliance Report Public Rights-of-Way (Curb Ramps)

Intersection ID: 23475 Main Street: QUAIL\_HOLLOW\_RD Cross Street: WOODGLEN\_LN Location: SE

ADA ID: E8E66FC1DBF3 Ramp Type: PerpDiag Initial Pass/Fail: Fail Overall Compliance: No Severity Score: 35

Surveyor Notes:

N/A

PROW/ADA:

Not Found, R304.5.1, R304.2.2, R304.5.3

Total Cost: \$ 3200.00

| Field Measurements/Component Compliance |                        |                       |       |      |                             |       |
|-----------------------------------------|------------------------|-----------------------|-------|------|-----------------------------|-------|
|                                         | Compliance Description |                       | Data  | Comp | liance Description          | Data  |
|                                         | N/A                    | Ramp Length (in)      | 59.0  | No   | Ramp Slope (%)              | 12.8  |
|                                         | No                     | Ramp Width (in)       | 36.0  | No   | Ramp XSlope (%)             | 2.2   |
|                                         | N/A                    | Flare Type LT         | N/A   | N/A  | Flare Type RT               | N/A   |
|                                         | N/A                    | Flare Slope LT (%)    | N/A   | N/A  | Flare Slope RT (%)          | N/A   |
|                                         | N/A                    | Flare Traversable LT? | N/A   | N/A  | Flare Traversable RT?       | N/A   |
|                                         | N/A                    | Landing Length (in)   | N/A   | N/A  | DWS Provided?               | N/A   |
|                                         | N/A                    | Landing Width (in)    | N/A   | N/A  | DWS Contrast?               | N/A   |
|                                         | N/A                    | Landing Slope (%)     | N/A   | N/A  | DWS Length (in)             | N/A   |
|                                         | N/A                    | Landing X Slope (%)   | N/A   | N/A  | DWS Full Width?             | N/A   |
|                                         | N/A                    | Landing Curb? (Y/N)   | N/A   | N/A  | DWS Offset (in)             | N/A   |
|                                         | N/A                    | Shared Landing?       | N/A   |      |                             |       |
|                                         | N/A                    | Gutter Ponding?       | N/A   | N/A  | Gutter Slope (%)            | N/A   |
|                                         | N/A                    | Gutter Lip Ht (in)    | N/A   | N/A  | Gutter X Slope (%)          | N/A   |
|                                         | N/A                    | Painted X Walk1?      | No    | N/A  | Painted X Walk2?            | No    |
|                                         |                        | X Walk 1 Direction    | To NE |      | X Walk 2 Direction          | To NW |
|                                         | N/A                    | X Walk 1 Width (in)   | N/A   | N/A  | X Walk 2 Width (in)         | N/A   |
|                                         |                        | X Walk 1 Slope (%)    | 1.3   |      | X Walk 2 Slope (%)          | 0.5   |
|                                         |                        | X Walk 1 X Slope (%)  | 2.7   |      | X Walk 2 X Slope (%)        | 0.4   |
|                                         | N/A                    | Ramp inside XWalk1?   | N/A   | N/A  | Ramp inside XWalk2?         | N/A   |
|                                         |                        | Road Slope (%)        | 1.1   | N/A  | Clear Space?                | N/A   |
|                                         |                        | Road X Slope (%)      | 0.7   | N/A  | Clear Space to XWalk (in)   | N/A   |
|                                         | N/A                    | Any Obstructions?     | N/A   | N/A  | Storm Grate/Utility Hazard? | N/A   |
|                                         |                        | Obstruction Type      |       |      | Storm Grate/Utility Type    |       |
|                                         |                        |                       | N/A   |      |                             | N/A   |
|                                         |                        |                       |       | Yes  | Surface Condition? (G/P)    | Good  |
| 0.4                                     |                        |                       |       |      |                             |       |