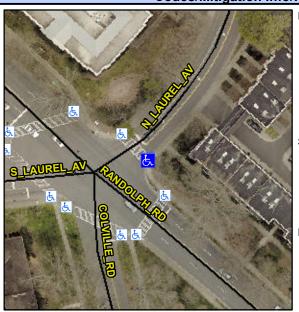

## **Access Compliance Report Public Rights-of-Way** (Curb Ramps)

Data

9.5

6.2

N/A

Intersection ID: 14938 Main Street: COLVILLE RD Cross Street: N LAUREL AV Location: NE Initial Pass/Fail: Fail **Overall Compliance: No ADA ID: E8EB9360D4BC** Ramp Type: Perp Severity Score: 33.75