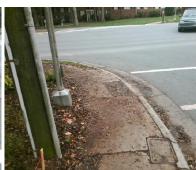

Data

56.0

47.0

N/A

N LAUREL AV Street 1 Name Stop Condition-Street 2 Signal N/A Street 2 Name Stop Condition-Street 1 N/A Possible Solutions: Remove & Replace Entire Ramp. Surveyor Notes: N/A PROW/ADA: Not Found, R304.5.1, R304.2.2, R304.5.3