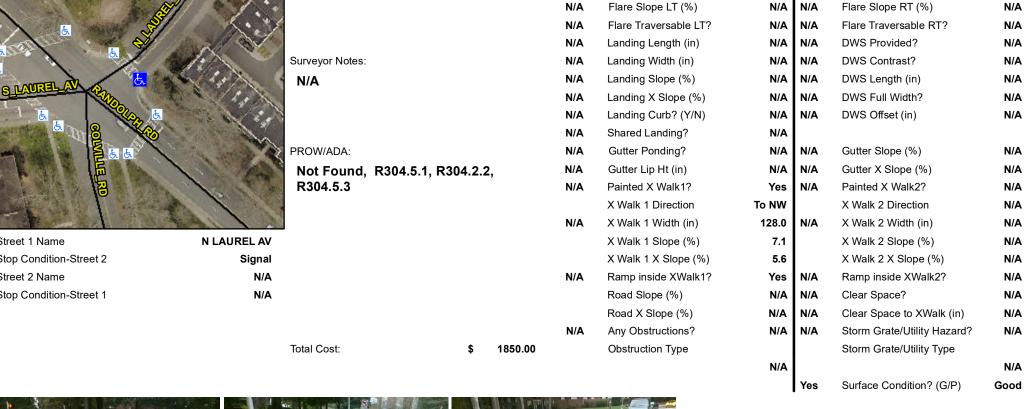

## **Access Compliance Report Public Rights-of-Way** (Curb Ramps)

Data

9.5

6.2

N/A

Intersection ID: 14938 Main Street: COLVILLE RD Cross Street: N LAUREL AV Location: NE Initial Pass/Fail: Fail **Overall Compliance: No ADA ID: E8EB9360D4BC** Ramp Type: Perp Severity Score: 33.75

Compliance Description

Ramp Length (in)

Ramp Width (in)

Flare Type LT

N/A

No

N/A

**Codes/Mitigation Info/Possible Solution** 

## Field Measurements/Component Compliance

No

No

N/A

Compliance Description

Ramp Slope (%)

Flare Type RT

Ramp XSlope (%)

Data

56.0

47.0

N/A

N LAUREL AV Street 1 Name Stop Condition-Street 2 Signal N/A Street 2 Name Stop Condition-Street 1 N/A Possible Solutions: Remove & Replace Entire Ramp. Surveyor Notes: N/A PROW/ADA: Not Found, R304.5.1, R304.2.2, R304.5.3