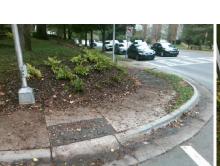

Data

56.0

47.0

N/A

N LAUREL AV Street 1 Name Stop Condition-Street 2 Signal N/A Street 2 Name Stop Condition-Street 1 N/A Possible Solutions: Remove & Replace Entire Ramp. Surveyor Notes: N/A PROW/ADA: Not Found, R304.5.1, R304.2.2, R304.5.3