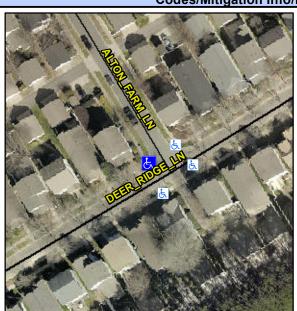

## **Access Compliance Report Public Rights-of-Way** (Curb Ramps)

Intersection ID: 27570 Main Street: ALTON FARM LN **Cross Street: DEER RIDGE LN** Location: W ADA ID: E8EDDE6237F5 Ramp Type: PerpDiag Initial Pass/Fail: Fail **Overall Compliance: No Severity Score:** 12.5