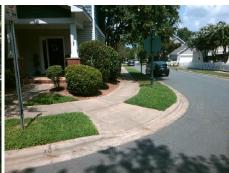

## Field Measurements/Component Compliance

Street 1 Name Stop Condition-Street 2 Street 2 Name Stop Condition-Street 1

**DEER RIDGE LN** None **ALTON FARM LN** StopSign Possible Solutions: Remove & Replace Curb Ramp With Two New Directional Ramps or Equivalent. Surveyor Notes: PROW/ADA: R304.2.2