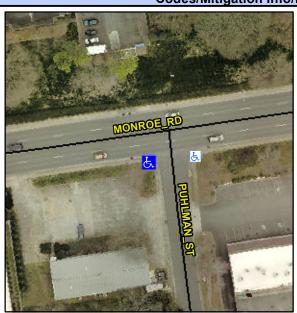

## Access Compliance Report Public Rights-of-Way (Curb Ramps)

 Intersection ID: N/A
 Main Street:
 MONROE\_RD
 Cross Street:
 PUHLMAN\_ST
 Location:
 SW

 ADA ID: E8F5E78E2EBF
 Ramp Type:
 PerpDiag
 Initial Pass/Fail:
 Fail
 Overall Compliance:
 No
 Severity Score:
 35

## Field Measurements/Component Compliance

Street 1 Name
Stop Condition-Street 2
Street 2 Name
Stop Condition-Street 1

PUHLMAN ST StopSign MONROE RD None Possible Solutions:

Remove & Replace Curb Ramp With Two New Directional Ramps or Equivalent.