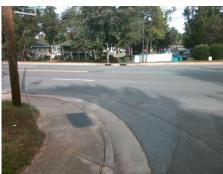

## Access Compliance Report Public Rights-of-Way (Curb Ramps)

 Intersection ID: N/A
 Main Street:
 MONROE\_RD
 Cross Street:
 PUHLMAN\_ST
 Location:
 SW

 ADA ID: E8F5E78E2EBF
 Ramp Type:
 PerpDiag
 Initial Pass/Fail:
 Fail
 Overall Compliance:
 No
 Severity Score:
 35

## Field Measurements/Component Compliance

Street 1 Name
Stop Condition-Street 2
Street 2 Name
Stop Condition-Street 1

PUHLMAN ST StopSign MONROE RD None Possible Solutions:

Remove & Replace Curb Ramp With Two New Directional Ramps or Equivalent.

Surveyor Notes:

N/A

PROW/ADA:

Not Found, R304.5.1, R304.2.2, R304.5.3

Total Cost: \$ 3200.00

| Fleid Measurements/Component Compliance |                        |                       |      |                        |                             |      |
|-----------------------------------------|------------------------|-----------------------|------|------------------------|-----------------------------|------|
|                                         | Compliance Description |                       | Data | Compliance Description |                             | Data |
|                                         | N/A                    | Ramp Length (in)      | 58.0 | No                     | Ramp Slope (%)              | 13.2 |
|                                         | No                     | Ramp Width (in)       | 40.0 | No                     | Ramp XSlope (%)             | 4.0  |
|                                         | N/A                    | Flare Type LT         | N/A  | N/A                    | Flare Type RT               | N/A  |
|                                         | N/A                    | Flare Slope LT (%)    | N/A  | N/A                    | Flare Slope RT (%)          | N/A  |
|                                         | N/A                    | Flare Traversable LT? | N/A  | N/A                    | Flare Traversable RT?       | N/A  |
|                                         | N/A                    | Landing Length (in)   | N/A  | N/A                    | DWS Provided?               | N/A  |
|                                         | N/A                    | Landing Width (in)    | N/A  | N/A                    | DWS Contrast?               | N/A  |
|                                         | N/A                    | Landing Slope (%)     | N/A  | N/A                    | DWS Length (in)             | N/A  |
|                                         | N/A                    | Landing X Slope (%)   | N/A  | N/A                    | DWS Full Width?             | N/A  |
|                                         | N/A                    | Landing Curb? (Y/N)   | N/A  | N/A                    | DWS Offset (in)             | N/A  |
|                                         | N/A                    | Shared Landing?       | N/A  |                        |                             |      |
|                                         | N/A                    | Gutter Ponding?       | N/A  | N/A                    | Gutter Slope (%)            | N/A  |
|                                         | N/A                    | Gutter Lip Ht (in)    | N/A  | N/A                    | Gutter X Slope (%)          | N/A  |
|                                         | N/A                    | Painted X Walk1?      | No   | N/A                    | Painted X Walk2?            | No   |
|                                         |                        | X Walk 1 Direction    | To E |                        | X Walk 2 Direction          | To N |
|                                         | N/A                    | X Walk 1 Width (in)   | N/A  | N/A                    | X Walk 2 Width (in)         | N/A  |
|                                         |                        | X Walk 1 Slope (%)    | 1.9  |                        | X Walk 2 Slope (%)          | 2.3  |
|                                         |                        | X Walk 1 X Slope (%)  | 4.1  |                        | X Walk 2 X Slope (%)        | 3.2  |
|                                         | N/A                    | Ramp inside XWalk1?   | N/A  | N/A                    | Ramp inside XWalk2?         | N/A  |
|                                         |                        | Road Slope (%)        | 3.3  | N/A                    | Clear Space?                | N/A  |
|                                         |                        | Road X Slope (%)      | 0.6  | N/A                    | Clear Space to XWalk (in)   | N/A  |
|                                         | N/A                    | Any Obstructions?     | N/A  | N/A                    | Storm Grate/Utility Hazard? | N/A  |
|                                         |                        | Obstruction Type      |      |                        | Storm Grate/Utility Type    |      |
|                                         |                        |                       | N/A  |                        |                             | N/A  |
|                                         |                        |                       |      | Yes                    | Surface Condition? (G/P)    | Good |
|                                         |                        |                       |      |                        |                             |      |