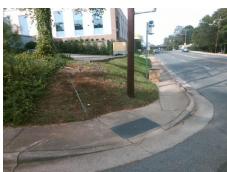

## Access Compliance Report Public Rights-of-Way (Curb Ramps)

 Intersection ID: N/A
 Main Street:
 MONROE\_RD
 Cross Street:
 PUHLMAN\_ST
 Location:
 SW

 ADA ID: E8F5E78E2EBF
 Ramp Type:
 PerpDiag
 Initial Pass/Fail:
 Fail
 Overall Compliance:
 No
 Severity Score:
 35

## Field Measurements/Component Compliance

Street 1 Name
Stop Condition-Street 2
Street 2 Name
Stop Condition-Street 1

PUHLMAN ST StopSign MONROE RD None Possible Solutions:

Remove & Replace Curb Ramp With Two New Directional Ramps or Equivalent.

Surveyor Notes:

N/A

PROW/ADA:

Not Found, R304.5.1, R304.2.2, R304.5.3

Total Cost: \$ 3200.00

| Fleid Measurements/Component Compliance |                        |                       |      |                        |                             |      |
|-----------------------------------------|------------------------|-----------------------|------|------------------------|-----------------------------|------|
|                                         | Compliance Description |                       | Data | Compliance Description |                             | Data |
|                                         | N/A                    | Ramp Length (in)      | 58.0 | No                     | Ramp Slope (%)              | 13.2 |
|                                         | No                     | Ramp Width (in)       | 40.0 | No                     | Ramp XSlope (%)             | 4.0  |
|                                         | N/A                    | Flare Type LT         | N/A  | N/A                    | Flare Type RT               | N/A  |
|                                         | N/A                    | Flare Slope LT (%)    | N/A  | N/A                    | Flare Slope RT (%)          | N/A  |
|                                         | N/A                    | Flare Traversable LT? | N/A  | N/A                    | Flare Traversable RT?       | N/A  |
|                                         | N/A                    | Landing Length (in)   | N/A  | N/A                    | DWS Provided?               | N/A  |
|                                         | N/A                    | Landing Width (in)    | N/A  | N/A                    | DWS Contrast?               | N/A  |
|                                         | N/A                    | Landing Slope (%)     | N/A  | N/A                    | DWS Length (in)             | N/A  |
|                                         | N/A                    | Landing X Slope (%)   | N/A  | N/A                    | DWS Full Width?             | N/A  |
|                                         | N/A                    | Landing Curb? (Y/N)   | N/A  | N/A                    | DWS Offset (in)             | N/A  |
|                                         | N/A                    | Shared Landing?       | N/A  |                        |                             |      |
|                                         | N/A                    | Gutter Ponding?       | N/A  | N/A                    | Gutter Slope (%)            | N/A  |
|                                         | N/A                    | Gutter Lip Ht (in)    | N/A  | N/A                    | Gutter X Slope (%)          | N/A  |
|                                         | N/A                    | Painted X Walk1?      | No   | N/A                    | Painted X Walk2?            | No   |
|                                         |                        | X Walk 1 Direction    | To E |                        | X Walk 2 Direction          | To N |
|                                         | N/A                    | X Walk 1 Width (in)   | N/A  | N/A                    | X Walk 2 Width (in)         | N/A  |
|                                         |                        | X Walk 1 Slope (%)    | 1.9  |                        | X Walk 2 Slope (%)          | 2.3  |
|                                         |                        | X Walk 1 X Slope (%)  | 4.1  |                        | X Walk 2 X Slope (%)        | 3.2  |
|                                         | N/A                    | Ramp inside XWalk1?   | N/A  | N/A                    | Ramp inside XWalk2?         | N/A  |
|                                         |                        | Road Slope (%)        | 3.3  | N/A                    | Clear Space?                | N/A  |
|                                         |                        | Road X Slope (%)      | 0.6  | N/A                    | Clear Space to XWalk (in)   | N/A  |
|                                         | N/A                    | Any Obstructions?     | N/A  | N/A                    | Storm Grate/Utility Hazard? | N/A  |
|                                         |                        | Obstruction Type      |      |                        | Storm Grate/Utility Type    |      |
|                                         |                        |                       | N/A  |                        |                             | N/A  |
|                                         |                        |                       |      | Yes                    | Surface Condition? (G/P)    | Good |
|                                         |                        |                       |      |                        |                             |      |