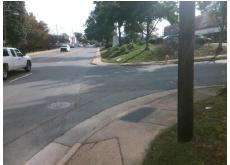

## Access Compliance Report Public Rights-of-Way (Curb Ramps)

 Intersection ID: N/A
 Main Street:
 MONROE\_RD
 Cross Street:
 PUHLMAN\_ST
 Location:
 SW

 ADA ID: E8F5E78E2EBF
 Ramp Type:
 PerpDiag
 Initial Pass/Fail:
 Fail
 Overall Compliance:
 No
 Severity Score:
 35

## Field Measurements/Component Compliance

Street 1 Name
Stop Condition-Street 2
Street 2 Name
Stop Condition-Street 1

PUHLMAN ST StopSign MONROE RD None Possible Solutions:

Remove & Replace Curb Ramp With Two New Directional Ramps or Equivalent.

Surveyor Notes:

N/A

PROW/ADA:

Not Found, R304.5.1, R304.2.2, R304.5.3

Total Cost: \$ 3200.00

| Fleid Measurements/Component Compliance |                        |                       |      |                        |                             |      |
|-----------------------------------------|------------------------|-----------------------|------|------------------------|-----------------------------|------|
|                                         | Compliance Description |                       | Data | Compliance Description |                             | Data |
|                                         | N/A                    | Ramp Length (in)      | 58.0 | No                     | Ramp Slope (%)              | 13.2 |
|                                         | No                     | Ramp Width (in)       | 40.0 | No                     | Ramp XSlope (%)             | 4.0  |
|                                         | N/A                    | Flare Type LT         | N/A  | N/A                    | Flare Type RT               | N/A  |
|                                         | N/A                    | Flare Slope LT (%)    | N/A  | N/A                    | Flare Slope RT (%)          | N/A  |
|                                         | N/A                    | Flare Traversable LT? | N/A  | N/A                    | Flare Traversable RT?       | N/A  |
|                                         | N/A                    | Landing Length (in)   | N/A  | N/A                    | DWS Provided?               | N/A  |
|                                         | N/A                    | Landing Width (in)    | N/A  | N/A                    | DWS Contrast?               | N/A  |
|                                         | N/A                    | Landing Slope (%)     | N/A  | N/A                    | DWS Length (in)             | N/A  |
|                                         | N/A                    | Landing X Slope (%)   | N/A  | N/A                    | DWS Full Width?             | N/A  |
|                                         | N/A                    | Landing Curb? (Y/N)   | N/A  | N/A                    | DWS Offset (in)             | N/A  |
|                                         | N/A                    | Shared Landing?       | N/A  |                        |                             |      |
|                                         | N/A                    | Gutter Ponding?       | N/A  | N/A                    | Gutter Slope (%)            | N/A  |
|                                         | N/A                    | Gutter Lip Ht (in)    | N/A  | N/A                    | Gutter X Slope (%)          | N/A  |
|                                         | N/A                    | Painted X Walk1?      | No   | N/A                    | Painted X Walk2?            | No   |
|                                         |                        | X Walk 1 Direction    | To E |                        | X Walk 2 Direction          | To N |
|                                         | N/A                    | X Walk 1 Width (in)   | N/A  | N/A                    | X Walk 2 Width (in)         | N/A  |
|                                         |                        | X Walk 1 Slope (%)    | 1.9  |                        | X Walk 2 Slope (%)          | 2.3  |
|                                         |                        | X Walk 1 X Slope (%)  | 4.1  |                        | X Walk 2 X Slope (%)        | 3.2  |
|                                         | N/A                    | Ramp inside XWalk1?   | N/A  | N/A                    | Ramp inside XWalk2?         | N/A  |
|                                         |                        | Road Slope (%)        | 3.3  | N/A                    | Clear Space?                | N/A  |
|                                         |                        | Road X Slope (%)      | 0.6  | N/A                    | Clear Space to XWalk (in)   | N/A  |
|                                         | N/A                    | Any Obstructions?     | N/A  | N/A                    | Storm Grate/Utility Hazard? | N/A  |
|                                         |                        | Obstruction Type      |      |                        | Storm Grate/Utility Type    |      |
|                                         |                        |                       | N/A  |                        |                             | N/A  |
|                                         |                        |                       |      | Yes                    | Surface Condition? (G/P)    | Good |
|                                         |                        |                       |      |                        |                             |      |