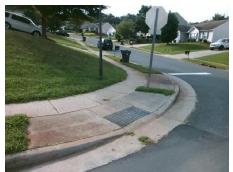

## **Access Compliance Report Public Rights-of-Way** (Curb Ramps)

Intersection ID: 29427 Main Street: BRADSTREET\_COMMONS\_WYCross Street: SHINY\_MEADOW\_LN Location: Ε

**Overall Compliance: No** ADA ID: E9104BE76D43 Ramp Type: Perp Initial Pass/Fail: Fail **Severity Score:** 8.75

| Comp | liance Description    | Data  | Comp | liance | Description           | Data |
|------|-----------------------|-------|------|--------|-----------------------|------|
| N/A  | Ramp Length (in)      | 49.5  | Yes  | Ramp   | Slope (%)             | 7.0  |
| No   | Ramp Width (in)       | 45.0  | Yes  | Ramp   | XSlope (%)            | 1.5  |
| N/A  | Flare Type LT         | N/A   | N/A  | Flare  | Type RT               | N/A  |
| N/A  | Flare Slope LT (%)    | N/A   | N/A  | Flare  | Slope RT (%)          | N/A  |
| N/A  | Flare Traversable LT? | N/A   | N/A  | Flare  | Traversable RT?       | N/A  |
| N/A  | Landing Length (in)   | N/A   | N/A  | DWS    | Provided?             | N/A  |
| N/A  | Landing Width (in)    | N/A   | N/A  | DWS    | Contrast?             | N/A  |
| N/A  | Landing Slope (%)     | N/A   | N/A  | DWS    | Length (in)           | N/A  |
| N/A  | Landing X Slope (%)   | N/A   | N/A  | DWS    | Full Width?           | N/A  |
| N/A  | Landing Curb? (Y/N)   | N/A   | N/A  | DWS    | Offset (in)           | N/A  |
| N/A  | Shared Landing?       | N/A   |      |        |                       |      |
| N/A  | Gutter Ponding?       | N/A   | N/A  | Gutte  | r Slope (%)           | N/A  |
| N/A  | Gutter Lip Ht (in)    | N/A   | N/A  | Gutte  | r X Slope (%)         | N/A  |
| N/A  | Painted X Walk1?      | No    | N/A  | Painte | ed X Walk2?           | N/A  |
|      | X Walk 1 Direction    | To NW |      | X Wa   | k 2 Direction         | N/A  |
| N/A  | X Walk 1 Width (in)   | N/A   | N/A  | X Wa   | k 2 Width (in)        | N/A  |
|      | X Walk 1 Slope (%)    | 2.4   |      | X Wa   | k 2 Slope (%)         | N/A  |
|      | X Walk 1 X Slope (%)  | 2.2   |      | X Wa   | k 2 X Slope (%)       | N/A  |
| N/A  | Ramp inside XWalk1?   | N/A   | N/A  | Ramp   | inside XWalk2?        | N/A  |
|      | Road Slope (%)        | N/A   | N/A  | Clear  | Space?                | N/A  |
|      | Road X Slope (%)      | N/A   | N/A  | Clear  | Space to XWalk (in)   | N/A  |
| N/A  | Any Obstructions?     | N/A   | N/A  | Storm  | Grate/Utility Hazard? | N/A  |
|      | Obstruction Type      |       |      | Storm  | Grate/Utility Type    |      |
|      |                       | N/A   |      |        |                       | N/A  |
|      |                       |       | Yes  | Surfa  | ce Condition? (G/P)   | Good |