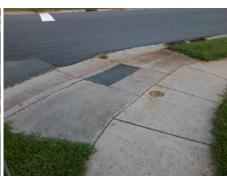

## **Access Compliance Report Public Rights-of-Way** (Curb Ramps)

Intersection ID: 29427 Main Street: BRADSTREET\_COMMONS\_WYCross Street: SHINY\_MEADOW\_LN Location: Ε

**Overall Compliance: No** ADA ID: E9104BE76D43 Ramp Type: Perp Initial Pass/Fail: Fail **Severity Score:** 8.75

| Comp | liance Description    | Data  | Comp | liance | Description           | Data |
|------|-----------------------|-------|------|--------|-----------------------|------|
| N/A  | Ramp Length (in)      | 49.5  | Yes  | Ramp   | Slope (%)             | 7.0  |
| No   | Ramp Width (in)       | 45.0  | Yes  | Ramp   | XSlope (%)            | 1.5  |
| N/A  | Flare Type LT         | N/A   | N/A  | Flare  | Type RT               | N/A  |
| N/A  | Flare Slope LT (%)    | N/A   | N/A  | Flare  | Slope RT (%)          | N/A  |
| N/A  | Flare Traversable LT? | N/A   | N/A  | Flare  | Traversable RT?       | N/A  |
| N/A  | Landing Length (in)   | N/A   | N/A  | DWS    | Provided?             | N/A  |
| N/A  | Landing Width (in)    | N/A   | N/A  | DWS    | Contrast?             | N/A  |
| N/A  | Landing Slope (%)     | N/A   | N/A  | DWS    | Length (in)           | N/A  |
| N/A  | Landing X Slope (%)   | N/A   | N/A  | DWS    | Full Width?           | N/A  |
| N/A  | Landing Curb? (Y/N)   | N/A   | N/A  | DWS    | Offset (in)           | N/A  |
| N/A  | Shared Landing?       | N/A   |      |        |                       |      |
| N/A  | Gutter Ponding?       | N/A   | N/A  | Gutte  | r Slope (%)           | N/A  |
| N/A  | Gutter Lip Ht (in)    | N/A   | N/A  | Gutte  | r X Slope (%)         | N/A  |
| N/A  | Painted X Walk1?      | No    | N/A  | Painte | ed X Walk2?           | N/A  |
|      | X Walk 1 Direction    | To NW |      | X Wa   | k 2 Direction         | N/A  |
| N/A  | X Walk 1 Width (in)   | N/A   | N/A  | X Wa   | k 2 Width (in)        | N/A  |
|      | X Walk 1 Slope (%)    | 2.4   |      | X Wa   | k 2 Slope (%)         | N/A  |
|      | X Walk 1 X Slope (%)  | 2.2   |      | X Wa   | k 2 X Slope (%)       | N/A  |
| N/A  | Ramp inside XWalk1?   | N/A   | N/A  | Ramp   | inside XWalk2?        | N/A  |
|      | Road Slope (%)        | N/A   | N/A  | Clear  | Space?                | N/A  |
|      | Road X Slope (%)      | N/A   | N/A  | Clear  | Space to XWalk (in)   | N/A  |
| N/A  | Any Obstructions?     | N/A   | N/A  | Storm  | Grate/Utility Hazard? | N/A  |
|      | Obstruction Type      |       |      | Storm  | Grate/Utility Type    |      |
|      |                       | N/A   |      |        |                       | N/A  |
|      |                       |       | Yes  | Surfa  | ce Condition? (G/P)   | Good |