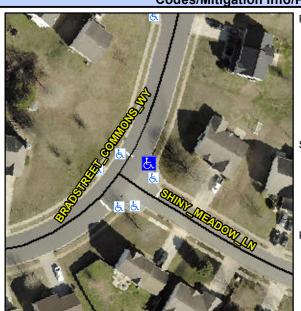

## **Access Compliance Report Public Rights-of-Way** (Curb Ramps)

Intersection ID: 29427 Main Street: BRADSTREET\_COMMONS\_WYCross Street: SHINY\_MEADOW\_LN Location: Ε

**Overall Compliance: No** ADA ID: E9104BE76D43 Ramp Type: Perp Initial Pass/Fail: Fail **Severity Score:** 8.75

## Field Measurements/Component Compliance

| 1                       |                       |
|-------------------------|-----------------------|
| Street 1 Name           | BRADSTREET COMMONS WY |
| Stop Condition-Street 2 | None                  |
| Street 2 Name           | N/A                   |
| Stop Condition-Street 1 | N/A                   |