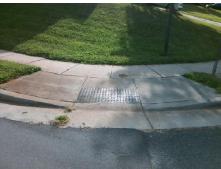

## **Access Compliance Report Public Rights-of-Way** (Curb Ramps)

Intersection ID: 29427 Main Street: BRADSTREET\_COMMONS\_WYCross Street: SHINY\_MEADOW\_LN Location: Ε

**Overall Compliance: No** ADA ID: E9104BE76D43 Ramp Type: Perp Initial Pass/Fail: Fail **Severity Score:** 8.75

| Comp | liance Description    | Data  | Comp | liance | Description           | Data |
|------|-----------------------|-------|------|--------|-----------------------|------|
| N/A  | Ramp Length (in)      | 49.5  | Yes  | Ramp   | Slope (%)             | 7.0  |
| No   | Ramp Width (in)       | 45.0  | Yes  | Ramp   | XSlope (%)            | 1.5  |
| N/A  | Flare Type LT         | N/A   | N/A  | Flare  | Type RT               | N/A  |
| N/A  | Flare Slope LT (%)    | N/A   | N/A  | Flare  | Slope RT (%)          | N/A  |
| N/A  | Flare Traversable LT? | N/A   | N/A  | Flare  | Traversable RT?       | N/A  |
| N/A  | Landing Length (in)   | N/A   | N/A  | DWS    | Provided?             | N/A  |
| N/A  | Landing Width (in)    | N/A   | N/A  | DWS    | Contrast?             | N/A  |
| N/A  | Landing Slope (%)     | N/A   | N/A  | DWS    | Length (in)           | N/A  |
| N/A  | Landing X Slope (%)   | N/A   | N/A  | DWS    | Full Width?           | N/A  |
| N/A  | Landing Curb? (Y/N)   | N/A   | N/A  | DWS    | Offset (in)           | N/A  |
| N/A  | Shared Landing?       | N/A   |      |        |                       |      |
| N/A  | Gutter Ponding?       | N/A   | N/A  | Gutte  | r Slope (%)           | N/A  |
| N/A  | Gutter Lip Ht (in)    | N/A   | N/A  | Gutte  | r X Slope (%)         | N/A  |
| N/A  | Painted X Walk1?      | No    | N/A  | Painte | ed X Walk2?           | N/A  |
|      | X Walk 1 Direction    | To NW |      | X Wa   | k 2 Direction         | N/A  |
| N/A  | X Walk 1 Width (in)   | N/A   | N/A  | X Wa   | k 2 Width (in)        | N/A  |
|      | X Walk 1 Slope (%)    | 2.4   |      | X Wa   | k 2 Slope (%)         | N/A  |
|      | X Walk 1 X Slope (%)  | 2.2   |      | X Wa   | k 2 X Slope (%)       | N/A  |
| N/A  | Ramp inside XWalk1?   | N/A   | N/A  | Ramp   | inside XWalk2?        | N/A  |
|      | Road Slope (%)        | N/A   | N/A  | Clear  | Space?                | N/A  |
|      | Road X Slope (%)      | N/A   | N/A  | Clear  | Space to XWalk (in)   | N/A  |
| N/A  | Any Obstructions?     | N/A   | N/A  | Storm  | Grate/Utility Hazard? | N/A  |
|      | Obstruction Type      |       |      | Storm  | Grate/Utility Type    |      |
|      |                       | N/A   |      |        |                       | N/A  |
|      |                       |       | Yes  | Surfa  | ce Condition? (G/P)   | Good |