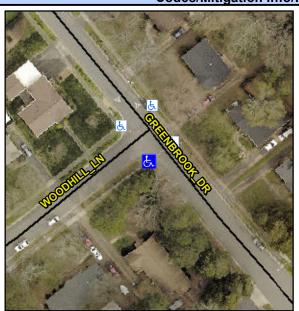

## **Access Compliance Report Public Rights-of-Way** (Curb Ramps)

Intersection ID: 15199 Main Street: GREENBROOK DR **Cross Street: WOODHILL LN** Location: ADA ID: E915CDF74116 Ramp Type: PerpDiag Initial Pass/Fail: Fail **Overall Compliance: No Severity Score:** 22.5

**Codes/Mitigation Info/Possible Solution** 

Street 1 Name Stop Condition-Street 2 Street 2 Name Stop Condition-Street 1 **GREENBROOK DR** None **WOODHILL LN** StopSign

Possible Solutions: **Remove & Replace Curb Ramp With** Two New Directional Ramps or Equivalent. Surveyor Notes: N/A PROW/ADA: Not Found, R304.5.1, R304.2.2, R304.5.3