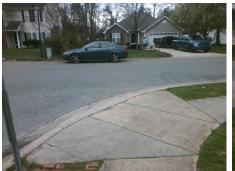

## Access Compliance Report Public Rights-of-Way (Curb Ramps)

| Intersection ID: 19633                  | Main Str              | Main Street: BROWN-GRIER_RD   |         |                                         | Cross Street: MEADOWMEAD_CT                    |      |     |                             | NW         |
|-----------------------------------------|-----------------------|-------------------------------|---------|-----------------------------------------|------------------------------------------------|------|-----|-----------------------------|------------|
| ADA ID: E9175951BDF1                    | Ramp Ty               | Ramp Type: BlendTrans2        |         |                                         | Initial Pass/Fail: Fail Overall Compliance: No |      |     |                             | 10         |
| Codes/Mitigation Info/Possible Solution |                       |                               |         | Field Measurements/Component Compliance |                                                |      |     |                             |            |
|                                         | 23/1-1                | Possible Solutions:           |         | Compliance Description Da               |                                                |      |     | Data                        |            |
|                                         |                       | Remove & Replace Curb Ram     | nn With | N/A                                     | Ramp Length (in)                               | 95.0 | 1   | BlendTrans Slope (%)        | 2.7        |
|                                         |                       | Two New Directional Ramps     |         | No                                      | Ramp Width (in)                                | 47.0 |     | BlendTrans XSlope (%)       | 3.0        |
|                                         |                       | Equivalent.                   |         | N/A                                     | Flare Type LT                                  | N/A  |     | Flare Type RT               | N/A        |
|                                         |                       |                               |         | N/A                                     | Flare Slope LT (%)                             |      | N/A | Flare Slope RT (%)          | N/A        |
|                                         |                       | 4                             |         | N/A                                     | Flare Traversable LT?                          | N/A  |     | Flare Traversable RT?       | N/A        |
|                                         |                       |                               |         | N/A                                     | Landing Length (in)                            | N/A  |     | DWS Provided?               | N/A        |
|                                         |                       | Surveyor Notes:               |         | N/A                                     | Landing Width (in)                             | N/A  | N/A | DWS Contrast?               | N/A<br>N/A |
|                                         |                       | ,                             |         | N/A                                     | <b>o</b> ( )                                   | N/A  |     |                             | N/A<br>N/A |
| A CONTRACTOR OF CONTRACTOR              |                       | N/A                           |         |                                         | Landing Slope (%)                              |      |     | DWS Length (in)             |            |
| EROUWE                                  |                       |                               |         | N/A                                     | Landing X Slope (%)                            | N/A  | N/A | DWS Full Width?             | N/A        |
|                                         | B. Martin             | 19<br>19                      |         | N/A                                     | Landing Curb? (Y/N)                            | N/A  | N/A | DWS Offset (in)             | N/A        |
|                                         |                       |                               |         | N/A                                     | Shared Landing?                                | N/A  |     |                             |            |
|                                         |                       | PROW/ADA:                     |         | N/A                                     | Gutter Ponding?                                | N/A  | N/A | Gutter Slope (%)            | N/A        |
|                                         |                       | Not Found, R304.5.1, R304.5.3 |         | N/A                                     | Gutter Lip Ht (in)                             | N/A  | N/A | Gutter X Slope (%)          | N/A        |
|                                         | at any states the     |                               |         | N/A                                     | Painted X Walk1?                               | No   | N/A | Painted X Walk2?            | No         |
|                                         | Cherry and the second |                               |         |                                         | X Walk 1 Direction                             | To S |     | X Walk 2 Direction          | To NE      |
|                                         | 1 G MARKER            |                               |         |                                         | X Walk 1 Width (in)                            | N/A  |     | X Walk 2 Width (in)         | N/A        |
| Street 1 Name                           | <b>BROWN-GRIER RD</b> |                               |         |                                         | X Walk 1 Slope (%)                             | 4.6  |     | X Walk 2 Slope (%)          | 1.1        |
| Stop Condition-Street 1                 | StopSign              |                               |         |                                         | X Walk 1 X Slope (%)                           | 0.2  |     | X Walk 2 X Slope (%)        | 5.0        |
| Street 2 Name                           | MEADOWMEAD CT         |                               |         | N/A                                     | Ramp inside XWalk1?                            | N/A  | N/A | Ramp inside XWalk2?         | N/A        |
| Stop Condition-Street 2                 | None                  |                               |         |                                         | Road Slope (%)                                 | 1.5  |     | Clear Space?                | N/A        |
|                                         |                       |                               |         |                                         | Road X Slope (%)                               | 5.6  | N/A | Clear Space to XWalk (in)   | N/A        |
|                                         |                       |                               |         | N/A                                     | Any Obstructions?                              |      | N/A | Storm Grate/Utility Hazard? | N/A        |
|                                         |                       | Total Cost: \$                | 3200.00 |                                         | Obstruction Type                               |      |     | Storm Grate/Utility Type    |            |
|                                         |                       | ····· • •                     |         |                                         |                                                | N/A  |     |                             | N/A        |
|                                         |                       |                               |         |                                         |                                                | 17/4 |     |                             | 17/2       |