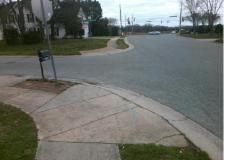

## Access Compliance Report Public Rights-of-Way (Curb Ramps)

| Intersection ID: 19633                  | Main Str              | Main Street: BROWN-GRIER_RD   |         |                                         | Cross Street: MEADOWMEAD_CT                    |      |     |                             | NW         |
|-----------------------------------------|-----------------------|-------------------------------|---------|-----------------------------------------|------------------------------------------------|------|-----|-----------------------------|------------|
| ADA ID: E9175951BDF1                    | Ramp Ty               | Ramp Type: BlendTrans2        |         |                                         | Initial Pass/Fail: Fail Overall Compliance: No |      |     |                             | 10         |
| Codes/Mitigation Info/Possible Solution |                       |                               |         | Field Measurements/Component Compliance |                                                |      |     |                             |            |
|                                         | 23/1-1                | Possible Solutions:           |         | Compliance Description Da               |                                                |      |     | Data                        |            |
|                                         |                       | Remove & Replace Curb Ram     | nn With | N/A                                     | Ramp Length (in)                               | 95.0 | 1   | BlendTrans Slope (%)        | 2.7        |
|                                         |                       | Two New Directional Ramps     |         | No                                      | Ramp Width (in)                                | 47.0 |     | BlendTrans XSlope (%)       | 3.0        |
|                                         |                       | Equivalent.                   |         | N/A                                     | Flare Type LT                                  | N/A  |     | Flare Type RT               | N/A        |
|                                         |                       |                               |         | N/A                                     | Flare Slope LT (%)                             |      | N/A | Flare Slope RT (%)          | N/A        |
|                                         |                       | 4                             |         | N/A                                     | Flare Traversable LT?                          | N/A  |     | Flare Traversable RT?       | N/A        |
|                                         |                       |                               |         | N/A                                     | Landing Length (in)                            | N/A  |     | DWS Provided?               | N/A        |
|                                         |                       | Surveyor Notes:               |         | N/A                                     | Landing Width (in)                             | N/A  | N/A | DWS Contrast?               | N/A<br>N/A |
|                                         |                       | ,                             |         | N/A                                     | <b>o</b> ( )                                   | N/A  |     |                             | N/A<br>N/A |
| A CONTRACTOR OF CONTRACTOR              |                       | N/A                           |         |                                         | Landing Slope (%)                              |      |     | DWS Length (in)             |            |
| EROUWE                                  |                       |                               |         | N/A                                     | Landing X Slope (%)                            | N/A  | N/A | DWS Full Width?             | N/A        |
|                                         | B. Martin             | 19<br>19                      |         | N/A                                     | Landing Curb? (Y/N)                            | N/A  | N/A | DWS Offset (in)             | N/A        |
|                                         |                       |                               |         | N/A                                     | Shared Landing?                                | N/A  |     |                             |            |
|                                         |                       | PROW/ADA:                     |         | N/A                                     | Gutter Ponding?                                | N/A  | N/A | Gutter Slope (%)            | N/A        |
|                                         |                       | Not Found, R304.5.1, R304.5.3 |         | N/A                                     | Gutter Lip Ht (in)                             | N/A  | N/A | Gutter X Slope (%)          | N/A        |
|                                         | at any states the     |                               |         | N/A                                     | Painted X Walk1?                               | No   | N/A | Painted X Walk2?            | No         |
|                                         | Cherry and the second |                               |         |                                         | X Walk 1 Direction                             | To S |     | X Walk 2 Direction          | To NE      |
|                                         | 1 G MARKER            |                               |         |                                         | X Walk 1 Width (in)                            | N/A  |     | X Walk 2 Width (in)         | N/A        |
| Street 1 Name                           | <b>BROWN-GRIER RD</b> |                               |         |                                         | X Walk 1 Slope (%)                             | 4.6  |     | X Walk 2 Slope (%)          | 1.1        |
| Stop Condition-Street 1                 | StopSign              |                               |         |                                         | X Walk 1 X Slope (%)                           | 0.2  |     | X Walk 2 X Slope (%)        | 5.0        |
| Street 2 Name                           | MEADOWMEAD CT         |                               |         | N/A                                     | Ramp inside XWalk1?                            | N/A  | N/A | Ramp inside XWalk2?         | N/A        |
| Stop Condition-Street 2                 | None                  |                               |         |                                         | Road Slope (%)                                 | 1.5  |     | Clear Space?                | N/A        |
|                                         |                       |                               |         |                                         | Road X Slope (%)                               | 5.6  | N/A | Clear Space to XWalk (in)   | N/A        |
|                                         |                       |                               |         | N/A                                     | Any Obstructions?                              |      | N/A | Storm Grate/Utility Hazard? | N/A        |
|                                         |                       | Total Cost: \$                | 3200.00 |                                         | Obstruction Type                               |      |     | Storm Grate/Utility Type    |            |
|                                         |                       | ····· • •                     |         |                                         |                                                | N/A  |     |                             | N/A        |
|                                         |                       |                               |         |                                         |                                                | 17/4 |     |                             | 17/2       |