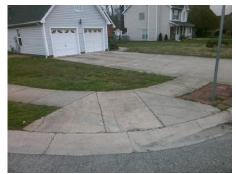

## Access Compliance Report Public Rights-of-Way (Curb Ramps)

| Intersection ID: 19633                  | Main Str              | Main Street: BROWN-GRIER_RD   |         |                                         | Cross Street: MEADOWMEAD_CT                    |      |     |                             | NW         |
|-----------------------------------------|-----------------------|-------------------------------|---------|-----------------------------------------|------------------------------------------------|------|-----|-----------------------------|------------|
| ADA ID: E9175951BDF1                    | Ramp Ty               | Ramp Type: BlendTrans2        |         |                                         | Initial Pass/Fail: Fail Overall Compliance: No |      |     |                             | 10         |
| Codes/Mitigation Info/Possible Solution |                       |                               |         | Field Measurements/Component Compliance |                                                |      |     |                             |            |
|                                         | 23/1-1                | Possible Solutions:           |         | Compliance Description Da               |                                                |      |     | Data                        |            |
|                                         |                       | Remove & Replace Curb Ram     | nn With | N/A                                     | Ramp Length (in)                               | 95.0 | 1   | BlendTrans Slope (%)        | 2.7        |
|                                         |                       | Two New Directional Ramps     |         | No                                      | Ramp Width (in)                                | 47.0 |     | BlendTrans XSlope (%)       | 3.0        |
|                                         |                       | Equivalent.                   |         | N/A                                     | Flare Type LT                                  | N/A  |     | Flare Type RT               | N/A        |
|                                         |                       |                               |         | N/A                                     | Flare Slope LT (%)                             |      | N/A | Flare Slope RT (%)          | N/A        |
|                                         |                       | 4                             |         | N/A                                     | Flare Traversable LT?                          | N/A  |     | Flare Traversable RT?       | N/A        |
|                                         |                       |                               |         | N/A                                     | Landing Length (in)                            | N/A  |     | DWS Provided?               | N/A        |
|                                         |                       | Surveyor Notes:               |         | N/A                                     | Landing Width (in)                             | N/A  | N/A | DWS Contrast?               | N/A<br>N/A |
|                                         |                       | ,                             |         | N/A                                     | <b>o</b> ( )                                   | N/A  |     |                             | N/A<br>N/A |
| A CONTRACTOR OF CONTRACTOR              |                       | N/A                           |         |                                         | Landing Slope (%)                              |      |     | DWS Length (in)             |            |
| EROUWE                                  |                       |                               |         | N/A                                     | Landing X Slope (%)                            | N/A  | N/A | DWS Full Width?             | N/A        |
|                                         | B. Martin             | 19<br>19                      |         | N/A                                     | Landing Curb? (Y/N)                            | N/A  | N/A | DWS Offset (in)             | N/A        |
|                                         |                       |                               |         | N/A                                     | Shared Landing?                                | N/A  |     |                             |            |
|                                         |                       | PROW/ADA:                     |         | N/A                                     | Gutter Ponding?                                | N/A  | N/A | Gutter Slope (%)            | N/A        |
|                                         |                       | Not Found, R304.5.1, R304.5.3 |         | N/A                                     | Gutter Lip Ht (in)                             | N/A  | N/A | Gutter X Slope (%)          | N/A        |
|                                         | at any states the     |                               |         | N/A                                     | Painted X Walk1?                               | No   | N/A | Painted X Walk2?            | No         |
|                                         | Cherry and the second |                               |         |                                         | X Walk 1 Direction                             | To S |     | X Walk 2 Direction          | To NE      |
|                                         | 1 G MARKER            |                               |         |                                         | X Walk 1 Width (in)                            | N/A  |     | X Walk 2 Width (in)         | N/A        |
| Street 1 Name                           | <b>BROWN-GRIER RD</b> |                               |         |                                         | X Walk 1 Slope (%)                             | 4.6  |     | X Walk 2 Slope (%)          | 1.1        |
| Stop Condition-Street 1                 | StopSign              |                               |         |                                         | X Walk 1 X Slope (%)                           | 0.2  |     | X Walk 2 X Slope (%)        | 5.0        |
| Street 2 Name                           | MEADOWMEAD CT         |                               |         | N/A                                     | Ramp inside XWalk1?                            | N/A  | N/A | Ramp inside XWalk2?         | N/A        |
| Stop Condition-Street 2                 | None                  |                               |         |                                         | Road Slope (%)                                 | 1.5  |     | Clear Space?                | N/A        |
|                                         |                       |                               |         |                                         | Road X Slope (%)                               | 5.6  | N/A | Clear Space to XWalk (in)   | N/A        |
|                                         |                       |                               |         | N/A                                     | Any Obstructions?                              |      | N/A | Storm Grate/Utility Hazard? | N/A        |
|                                         |                       | Total Cost: \$                | 3200.00 |                                         | Obstruction Type                               |      |     | Storm Grate/Utility Type    |            |
|                                         |                       | ····· • •                     |         |                                         |                                                | N/A  |     |                             | N/A        |
|                                         |                       |                               |         |                                         |                                                | 17/4 |     |                             | 17/2       |