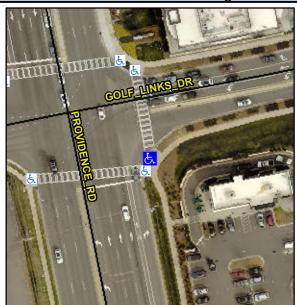

## **Access Compliance Report Public Rights-of-Way** (Curb Ramps)

Data

Intersection ID: 30613 Main Street: GOLF LINKS DR **Cross Street: PROVIDENCE RD** Location: SE **Overall Compliance: No Severity Score:** ADA ID: E9177FD9BCC6 Ramp Type: Perp Initial Pass/Fail: Fail 8.75

## Field Measurements/Component Compliance

Compliance Description

Data

**GOLF LINKS DR** Street 1 Name Stop Condition-Street 2 Signal N/A Street 2 Name Stop Condition-Street 1 N/A

| Remove & Replace Entire Ramp. | N/A |
|-------------------------------|-----|
|                               | No  |
|                               | N/A |
|                               | N/A |
|                               | N/A |
|                               | N/A |
| Surveyor Notes:               | N/A |
| N/A                           | N/A |
|                               | N/A |
|                               | N/A |
|                               | N/A |
| PROW/ADA:                     | N/A |
| Not Found, R304.5.1           | N/A |
|                               | N/A |
|                               | N/A |
|                               | N/A |