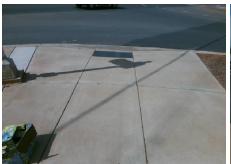

## **Access Compliance Report Public Rights-of-Way** (Curb Ramps)

Data

Intersection ID: 30613 Main Street: GOLF LINKS DR **Cross Street: PROVIDENCE RD** Location: SE **Overall Compliance: No Severity Score:** ADA ID: E9177FD9BCC6 Ramp Type: Perp Initial Pass/Fail: Fail 8.75

## Field Measurements/Component Compliance

Compliance Description

Data

**GOLF LINKS DR** Street 1 Name Stop Condition-Street 2 Signal N/A Street 2 Name Stop Condition-Street 1 N/A

| Remove & Replace Entire Ramp. | N/A |
|-------------------------------|-----|
|                               | No  |
|                               | N/A |
|                               | N/A |
|                               | N/A |
|                               | N/A |
| Surveyor Notes:               | N/A |
| N/A                           | N/A |
|                               | N/A |
|                               | N/A |
|                               | N/A |
| PROW/ADA:                     | N/A |
| Not Found, R304.5.1           | N/A |
|                               | N/A |
|                               | N/A |
|                               | N/A |