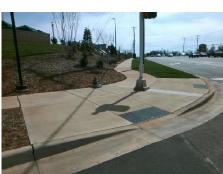

## Field Measurements/Component Compliance

Compliance Description

Data

**GOLF LINKS DR** Street 1 Name Stop Condition-Street 2 Signal N/A Street 2 Name Stop Condition-Street 1 N/A

| Remove & Replace Entire Ramp. | N/A |
|-------------------------------|-----|
|                               | No  |
|                               | N/A |
|                               | N/A |
|                               | N/A |
|                               | N/A |
| Surveyor Notes:               | N/A |
| N/A                           | N/A |
|                               | N/A |
|                               | N/A |
|                               | N/A |
| PROW/ADA:                     | N/A |
| Not Found, R304.5.1           | N/A |
|                               | N/A |
|                               | N/A |
|                               | N/A |