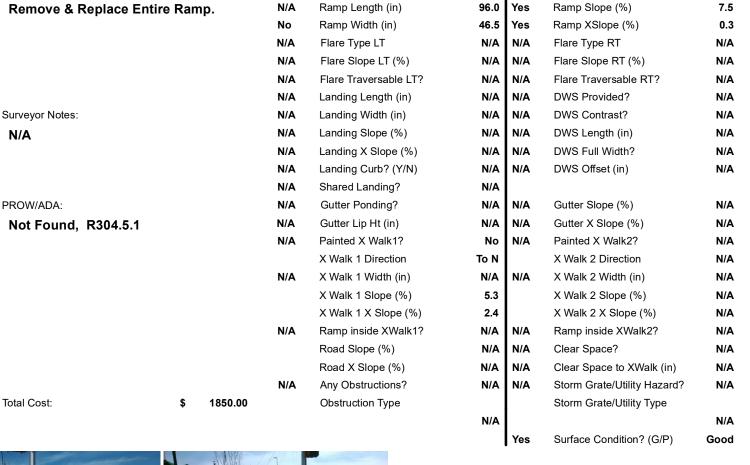

## Field Measurements/Component Compliance

Compliance Description

Data

**GOLF LINKS DR** Street 1 Name Stop Condition-Street 2 Signal N/A Street 2 Name Stop Condition-Street 1 N/A

| Remove & Replace Entire Ramp. | N/A |
|-------------------------------|-----|
|                               | No  |
|                               | N/A |
|                               | N/A |
|                               | N/A |
|                               | N/A |
| Surveyor Notes:               | N/A |
| N/A                           | N/A |
|                               | N/A |
|                               | N/A |
|                               | N/A |
| PROW/ADA:                     | N/A |
| Not Found, R304.5.1           | N/A |
|                               | N/A |
|                               | N/A |
|                               | N/A |

Compliance Description