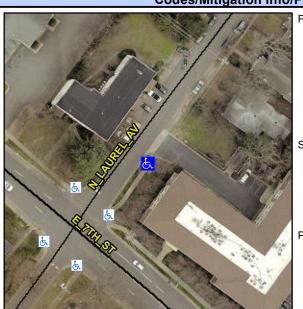

## **Access Compliance Report Public Rights-of-Way** (Curb Ramps)

Intersection ID: 10032680 Main Street: N\_LAUREL\_AV Cross Street: N/A Location: SE **Overall Compliance: No ADA ID: E91B8A7DFE68** Ramp Type: Directional1 Initial Pass/Fail: Fail Severity Score: 26.25

**Codes/Mitigation Info/Possible Solution** 

**ENTRANCE** Street 1 Name Stop Condition-Street 1 None Street 2 Name N/A Stop Condition-Street 2 N/A

| Possible Solutions:           |  |  |  |  |  |
|-------------------------------|--|--|--|--|--|
| Remove & Replace Entire Ramp. |  |  |  |  |  |
|                               |  |  |  |  |  |
|                               |  |  |  |  |  |
|                               |  |  |  |  |  |
|                               |  |  |  |  |  |
|                               |  |  |  |  |  |
| Surveyor Notes:               |  |  |  |  |  |
| N/A                           |  |  |  |  |  |
|                               |  |  |  |  |  |
|                               |  |  |  |  |  |
| PROW/ADA:                     |  |  |  |  |  |
| Not Found                     |  |  |  |  |  |
| Not Found                     |  |  |  |  |  |
|                               |  |  |  |  |  |
|                               |  |  |  |  |  |
| '                             |  |  |  |  |  |
|                               |  |  |  |  |  |
|                               |  |  |  |  |  |
|                               |  |  |  |  |  |