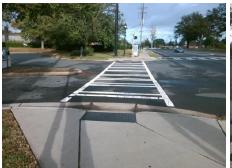

## Access Compliance Report Public Rights-of-Way (Curb Ramps)

Intersection ID: 30383 Main Street: BELLSOUTH\_DR Cross Street: CENTRAL\_AV Location: SW

ADA ID: E921842A6788 Ramp Type: Perp Initial Pass/Fail: Fail Overall Compliance: No Severity Score: 8.75

## Field Measurements/Component Compliance

| Street 1 Name           | BELLSOUTH DR |  |  |
|-------------------------|--------------|--|--|
| Stop Condition-Street 2 | Signal       |  |  |
| Street 2 Name           | N/A          |  |  |
| Stop Condition-Street 1 | N/A          |  |  |

| Com |
|-----|
| N/A |
| No  |
| N/A |
|     |

| Total Cost: | \$<br>1850.00 |
|-------------|---------------|

| Comp        | Field Measureme Compliance Description |                     | Compliance |       | Description             | Data |
|-------------|----------------------------------------|---------------------|------------|-------|-------------------------|------|
| N/A         | Ramp Length (in)                       | <u>Data</u><br>28.5 | Yes        |       | Slope (%)               | 5.3  |
| No          | Ramp Width (in)                        | 47.0                | Yes        |       | XSlope (%)              | 1.1  |
| N/A         | Flare Type LT                          | N/A                 | N/A        |       | Type RT                 | N/A  |
| N/A         | Flare Slope LT (%)                     | N/A                 | N/A        |       | Slope RT (%)            | N/A  |
| N/A         | Flare Traversable LT?                  | N/A                 | N/A        |       | Traversable RT?         | N/A  |
| N/A         | Landing Length (in)                    | N/A                 | N/A        |       | Provided?               | N/A  |
| N/A         | Landing Width (in)                     | N/A                 | N/A        |       | Contrast?               | N/A  |
| N/A         | Landing Slope (%)                      | N/A                 | N/A        |       | Length (in)             | N/A  |
| N/A         | Landing X Slope (%)                    | N/A                 | N/A        |       | Full Width?             | N/A  |
| N/A         | Landing Curb? (Y/N)                    | N/A                 | N/A        |       | Offset (in)             | N/A  |
| N/A         | Shared Landing?                        | N/A                 | 10,71      | 5110  |                         | 147  |
| N/A         | Gutter Ponding?                        | N/A                 | N/A        | Gutte | er Slope (%)            | N/A  |
| N/A         | Gutter Lip Ht (in)                     | N/A                 | N/A        |       | er X Slope (%)          | N/A  |
| N/A         | Painted X Walk1?                       | Yes                 | N/A        |       | ed X Walk2?             | N/A  |
| WA          | X Walk 1 Direction                     | To NW               | IV/A       |       | lk 2 Direction          | N/A  |
| N/A         | X Walk 1 Width (in)                    | 116.0               | N/A        |       | lk 2 Width (in)         | N/A  |
| IV/A        | X Walk 1 Slope (%)                     | 0.1                 | IV/A       |       | lk 2 Slope (%)          | N/A  |
|             | X Walk 1 X Slope (%)                   | 0.1                 |            |       | lk 2 X Slope (%)        | N/A  |
| N/A         | Ramp inside XWalk1?                    |                     | N/A        |       | inside XWalk2?          | N/A  |
| N/A         | •                                      | Yes                 | N/A<br>N/A |       |                         | N/A  |
|             | Road Slope (%)                         | N/A                 |            |       | Space?                  |      |
| <b>N1/A</b> | Road X Slope (%)                       | N/A                 | N/A        |       | Space to XWalk (in)     | N/A  |
| N/A         | Any Obstructions?                      | N/A                 | N/A        |       | n Grate/Utility Hazard? | N/A  |
|             | Obstruction Type                       |                     |            | Storm | n Grate/Utility Type    |      |
|             |                                        | N/A                 |            |       |                         | N/A  |
|             |                                        |                     | Yes        | Surfa | ce Condition? (G/P)     | Good |