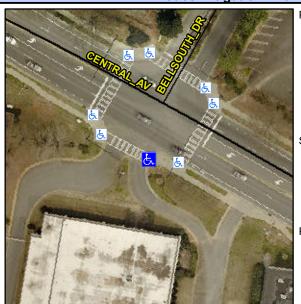

## Access Compliance Report Public Rights-of-Way (Curb Ramps)

Intersection ID: 30383 Main Street: BELLSOUTH\_DR Cross Street: CENTRAL\_AV Location: SW

ADA ID: E921842A6788 Ramp Type: Perp Initial Pass/Fail: Fail Overall Compliance: No Severity Score: 8.75

## Field Measurements/Component Compliance

| Street 1 Name           | BELLSOUTH DR |  |  |
|-------------------------|--------------|--|--|
| Stop Condition-Street 2 | Signal       |  |  |
| Street 2 Name           | N/A          |  |  |
| Stop Condition-Street 1 | N/A          |  |  |