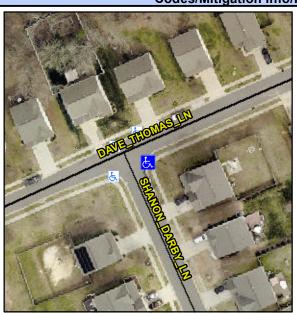

## Access Compliance Report Public Rights-of-Way (Curb Ramps)

Intersection ID: 50899 Main Street: DAVE\_THOMAS\_LN Cross Street: SHANON\_DARBY\_LN Location: SE

ADA ID: E9231F819277 Ramp Type: PerpDiag Initial Pass/Fail: Fail Overall Compliance: No Severity Score: 33.75