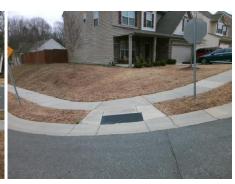

## Field Measurements/Component Compliance

Street 1 Name
Stop Condition-Street 2
Street 2 Name
Stop Condition-Street 1

DAVE THOMAS LN None SHANON DARBY LN StopSign Possible Solutions:

Remove & Replace Curb Ramp With Two New Directional Ramps or Equivalent.

Surveyor Notes:

N/A

PROW/ADA:

Not Found, R304.5.1, R304.5.3

Total Cost: \$ 3200.00

| Field Measurements/Component Compilance |                       |      |                        |                             |      |
|-----------------------------------------|-----------------------|------|------------------------|-----------------------------|------|
| Compliance Description                  |                       | Data | Compliance Description |                             | Data |
| N/A                                     | Ramp Length (in)      | 48.0 | Yes                    | Ramp Slope (%)              | 7.3  |
| No                                      | Ramp Width (in)       | 42.0 | No                     | Ramp XSlope (%)             | 9.9  |
| N/A                                     | Flare Type LT         | N/A  | N/A                    | Flare Type RT               | N/A  |
| N/A                                     | Flare Slope LT (%)    | N/A  | N/A                    | Flare Slope RT (%)          | N/A  |
| N/A                                     | Flare Traversable LT? | N/A  | N/A                    | Flare Traversable RT?       | N/A  |
| N/A                                     | Landing Length (in)   | N/A  | N/A                    | DWS Provided?               | N/A  |
| N/A                                     | Landing Width (in)    | N/A  | N/A                    | DWS Contrast?               | N/A  |
| N/A                                     | Landing Slope (%)     | N/A  | N/A                    | DWS Length (in)             | N/A  |
| N/A                                     | Landing X Slope (%)   | N/A  | N/A                    | DWS Full Width?             | N/A  |
| N/A                                     | Landing Curb? (Y/N)   | N/A  | N/A                    | DWS Offset (in)             | N/A  |
| N/A                                     | Shared Landing?       | N/A  |                        |                             |      |
| N/A                                     | Gutter Ponding?       | N/A  | N/A                    | Gutter Slope (%)            | N/A  |
| N/A                                     | Gutter Lip Ht (in)    | N/A  | N/A                    | Gutter X Slope (%)          | N/A  |
| N/A                                     | Painted X Walk1?      | No   | N/A                    | Painted X Walk2?            | No   |
|                                         | X Walk 1 Direction    | To N |                        | X Walk 2 Direction          | To W |
| N/A                                     | X Walk 1 Width (in)   | N/A  | N/A                    | X Walk 2 Width (in)         | N/A  |
|                                         | X Walk 1 Slope (%)    | 0.5  |                        | X Walk 2 Slope (%)          | 5.7  |
|                                         | X Walk 1 X Slope (%)  | 7.5  |                        | X Walk 2 X Slope (%)        | 2.7  |
| N/A                                     | Ramp inside XWalk1?   | N/A  | N/A                    | Ramp inside XWalk2?         | N/A  |
|                                         | Road Slope (%)        | 6.3  | N/A                    | Clear Space?                | N/A  |
|                                         | Road X Slope (%)      | 4.5  | N/A                    | Clear Space to XWalk (in)   | N/A  |
| N/A                                     | Any Obstructions?     | N/A  | N/A                    | Storm Grate/Utility Hazard? | N/A  |
|                                         | Obstruction Type      |      |                        | Storm Grate/Utility Type    |      |
|                                         |                       | N/A  |                        |                             | N/A  |
|                                         |                       |      | Yes                    | Surface Condition? (G/P)    | Good |