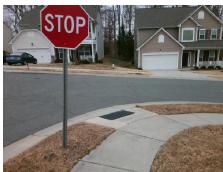

## Field Measurements/Component Compliance

Street 1 Name
Stop Condition-Street 2
Street 2 Name
Stop Condition-Street 1

DAVE THOMAS LN None SHANON DARBY LN StopSign Possible Solutions:

Remove & Replace Curb Ramp With Two New Directional Ramps or Equivalent.

Surveyor Notes:

N/A

PROW/ADA:

Not Found, R304.5.1, R304.5.3

Total Cost: \$ 3200.00

| Field Measurements/Component Compilance |                       |      |                        |                             |      |
|-----------------------------------------|-----------------------|------|------------------------|-----------------------------|------|
| Compliance Description                  |                       | Data | Compliance Description |                             | Data |
| N/A                                     | Ramp Length (in)      | 48.0 | Yes                    | Ramp Slope (%)              | 7.3  |
| No                                      | Ramp Width (in)       | 42.0 | No                     | Ramp XSlope (%)             | 9.9  |
| N/A                                     | Flare Type LT         | N/A  | N/A                    | Flare Type RT               | N/A  |
| N/A                                     | Flare Slope LT (%)    | N/A  | N/A                    | Flare Slope RT (%)          | N/A  |
| N/A                                     | Flare Traversable LT? | N/A  | N/A                    | Flare Traversable RT?       | N/A  |
| N/A                                     | Landing Length (in)   | N/A  | N/A                    | DWS Provided?               | N/A  |
| N/A                                     | Landing Width (in)    | N/A  | N/A                    | DWS Contrast?               | N/A  |
| N/A                                     | Landing Slope (%)     | N/A  | N/A                    | DWS Length (in)             | N/A  |
| N/A                                     | Landing X Slope (%)   | N/A  | N/A                    | DWS Full Width?             | N/A  |
| N/A                                     | Landing Curb? (Y/N)   | N/A  | N/A                    | DWS Offset (in)             | N/A  |
| N/A                                     | Shared Landing?       | N/A  |                        |                             |      |
| N/A                                     | Gutter Ponding?       | N/A  | N/A                    | Gutter Slope (%)            | N/A  |
| N/A                                     | Gutter Lip Ht (in)    | N/A  | N/A                    | Gutter X Slope (%)          | N/A  |
| N/A                                     | Painted X Walk1?      | No   | N/A                    | Painted X Walk2?            | No   |
|                                         | X Walk 1 Direction    | To N |                        | X Walk 2 Direction          | To W |
| N/A                                     | X Walk 1 Width (in)   | N/A  | N/A                    | X Walk 2 Width (in)         | N/A  |
|                                         | X Walk 1 Slope (%)    | 0.5  |                        | X Walk 2 Slope (%)          | 5.7  |
|                                         | X Walk 1 X Slope (%)  | 7.5  |                        | X Walk 2 X Slope (%)        | 2.7  |
| N/A                                     | Ramp inside XWalk1?   | N/A  | N/A                    | Ramp inside XWalk2?         | N/A  |
|                                         | Road Slope (%)        | 6.3  | N/A                    | Clear Space?                | N/A  |
|                                         | Road X Slope (%)      | 4.5  | N/A                    | Clear Space to XWalk (in)   | N/A  |
| N/A                                     | Any Obstructions?     | N/A  | N/A                    | Storm Grate/Utility Hazard? | N/A  |
|                                         | Obstruction Type      |      |                        | Storm Grate/Utility Type    |      |
|                                         |                       | N/A  |                        |                             | N/A  |
|                                         |                       |      | Yes                    | Surface Condition? (G/P)    | Good |