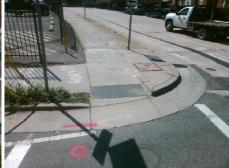

## Field Measurements/Component Compliance

Street 1 Name W 5TH ST
Stop Condition-Street 1 None
Street 2 Name N/A
Stop Condition-Street 2 N/A

Possible Solutions:

Remove & Replace Entire Ramp.

Surveyor Notes:

N/A

PROW/ADA:

R304.5.3, R304.2.3

Total Cost: \$ 1600.00

| Field Measurements/Component Compliance |                       |       |      |                             |      |
|-----------------------------------------|-----------------------|-------|------|-----------------------------|------|
| Comp                                    | liance Description    | Data  | Comp | liance Description          | Data |
| N/A                                     | Ramp Length (in)      | 91.0  | Yes  | Grade Break?                | Yes  |
| Yes                                     | Ramp Width (in)       | 51.0  | No   | Grade Break Slope (%)       | 7.9  |
| Yes                                     | Ramp Slope (%)        | 6.1   | Yes  | Grade Break XSlope (%)      | 0.3  |
| No                                      | Ramp XSlope (%)       | 4.6   |      |                             |      |
| N/A                                     | Flare Type LT         | N/A   | No   | Flare Type RT               | N/A  |
| N/A                                     | Flare Slope LT (%)    | N/A   | N/A  | Flare Slope RT (%)          | N/A  |
| N/A                                     | Flare Traversable LT? | N/A   | N/A  | Flare Traversable RT?       | No   |
| Yes                                     | Landing Length (in)   | 60.0  | Yes  | DWS Provided?               | Yes  |
| Yes                                     | Landing Width (in)    | 53.0  | Yes  | DWS Contrast?               | Yes  |
| Yes                                     | Landing Slope (%)     | 0.9   | Yes  | DWS Length (in)             | 24.0 |
| No                                      | Landing X Slope (%)   | 2.8   | Yes  | DWS Full Width?             | Yes  |
| N/A                                     | Landing Curb? (Y/N)   | N/A   | Yes  | DWS Offset LT (in)          | 11.0 |
| N/A                                     | Shared Landing?       | Yes   | Yes  | DWS Offset RT (in)          | 2.0  |
| Yes                                     | Gutter Ponding?       | No    | Yes  | Gutter Slope (%)            | 2.6  |
| Yes                                     | Gutter Lip Ht (in)    | 0.0   | Yes  | Gutter X Slope (%)          | 0.4  |
| N/A                                     | Painted X Walk1?      | Yes   |      | Road Slope (%)              | 5.0  |
|                                         | X Walk 1 Direction    | To NE |      | Road X Slope (%)            | 0.8  |
|                                         | X Walk 1 Width (in)   | 110.0 |      | Clear Space?                | Yes  |
|                                         | X Walk 1 Slope (%)    | 5.0   | N/A  | Clear Space to XWalk (in)   | N/A  |
|                                         | X Walk 1 X Slope (%)  | 0.8   | Yes  | Storm Grate/Utility Hazard? | No   |
| Yes                                     | Ramp inside XWalk1?   | Yes   |      | Storm Grate/Utility Type    |      |
| Yes                                     | Any Obstructions?     | No    |      |                             | N/A  |
|                                         | Obstruction Type      |       | Yes  | Surface Condition? (G/P)    | Good |
|                                         |                       | N/A   | N/A  | Curb Slope (%)              | 7.6  |
|                                         |                       |       |      |                             |      |