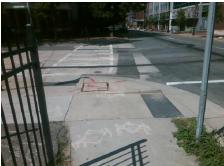

## Field Measurements/Component Compliance

Street 1 Name W 5TH ST
Stop Condition-Street 1 None
Street 2 Name N/A
Stop Condition-Street 2 N/A

Possible Solutions:

Remove & Replace Entire Ramp.

Surveyor Notes:

N/A

PROW/ADA:

R304.5.3, R304.2.3

Total Cost: \$ 1600.00

| Field Measurements/Component Compliance |                       |       |      |                             |      |
|-----------------------------------------|-----------------------|-------|------|-----------------------------|------|
| Comp                                    | liance Description    | Data  | Comp | liance Description          | Data |
| N/A                                     | Ramp Length (in)      | 91.0  | Yes  | Grade Break?                | Yes  |
| Yes                                     | Ramp Width (in)       | 51.0  | No   | Grade Break Slope (%)       | 7.9  |
| Yes                                     | Ramp Slope (%)        | 6.1   | Yes  | Grade Break XSlope (%)      | 0.3  |
| No                                      | Ramp XSlope (%)       | 4.6   |      |                             |      |
| N/A                                     | Flare Type LT         | N/A   | No   | Flare Type RT               | N/A  |
| N/A                                     | Flare Slope LT (%)    | N/A   | N/A  | Flare Slope RT (%)          | N/A  |
| N/A                                     | Flare Traversable LT? | N/A   | N/A  | Flare Traversable RT?       | No   |
| Yes                                     | Landing Length (in)   | 60.0  | Yes  | DWS Provided?               | Yes  |
| Yes                                     | Landing Width (in)    | 53.0  | Yes  | DWS Contrast?               | Yes  |
| Yes                                     | Landing Slope (%)     | 0.9   | Yes  | DWS Length (in)             | 24.0 |
| No                                      | Landing X Slope (%)   | 2.8   | Yes  | DWS Full Width?             | Yes  |
| N/A                                     | Landing Curb? (Y/N)   | N/A   | Yes  | DWS Offset LT (in)          | 11.0 |
| N/A                                     | Shared Landing?       | Yes   | Yes  | DWS Offset RT (in)          | 2.0  |
| Yes                                     | Gutter Ponding?       | No    | Yes  | Gutter Slope (%)            | 2.6  |
| Yes                                     | Gutter Lip Ht (in)    | 0.0   | Yes  | Gutter X Slope (%)          | 0.4  |
| N/A                                     | Painted X Walk1?      | Yes   |      | Road Slope (%)              | 5.0  |
|                                         | X Walk 1 Direction    | To NE |      | Road X Slope (%)            | 0.8  |
|                                         | X Walk 1 Width (in)   | 110.0 |      | Clear Space?                | Yes  |
|                                         | X Walk 1 Slope (%)    | 5.0   | N/A  | Clear Space to XWalk (in)   | N/A  |
|                                         | X Walk 1 X Slope (%)  | 0.8   | Yes  | Storm Grate/Utility Hazard? | No   |
| Yes                                     | Ramp inside XWalk1?   | Yes   |      | Storm Grate/Utility Type    |      |
| Yes                                     | Any Obstructions?     | No    |      |                             | N/A  |
|                                         | Obstruction Type      |       | Yes  | Surface Condition? (G/P)    | Good |
|                                         |                       | N/A   | N/A  | Curb Slope (%)              | 7.6  |
|                                         |                       |       |      |                             |      |