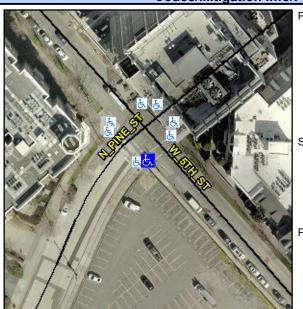

## Access Compliance Report Public Rights-of-Way (Curb Ramps)

Intersection ID: 11882 Main Street: N\_PINE\_ST Cross Street: W\_5TH\_ST Location: S

ADA ID: E924475C39CF Ramp Type: Directional1 Initial Pass/Fail: Pass Overall Compliance: No Severity Score: 5.25