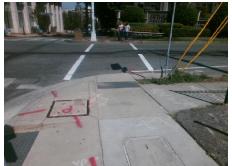

## Field Measurements/Component Compliance

Street 1 Name W 5TH ST
Stop Condition-Street 1 None
Street 2 Name N/A
Stop Condition-Street 2 N/A

Possible Solutions:

Remove & Replace Entire Ramp.

Surveyor Notes:

N/A

PROW/ADA:

R304.5.3, R304.2.3

Total Cost: \$ 1600.00

| Field Measurements/Component Compliance |                       |       |      |                             |      |
|-----------------------------------------|-----------------------|-------|------|-----------------------------|------|
| Comp                                    | liance Description    | Data  | Comp | liance Description          | Data |
| N/A                                     | Ramp Length (in)      | 91.0  | Yes  | Grade Break?                | Yes  |
| Yes                                     | Ramp Width (in)       | 51.0  | No   | Grade Break Slope (%)       | 7.9  |
| Yes                                     | Ramp Slope (%)        | 6.1   | Yes  | Grade Break XSlope (%)      | 0.3  |
| No                                      | Ramp XSlope (%)       | 4.6   |      |                             |      |
| N/A                                     | Flare Type LT         | N/A   | No   | Flare Type RT               | N/A  |
| N/A                                     | Flare Slope LT (%)    | N/A   | N/A  | Flare Slope RT (%)          | N/A  |
| N/A                                     | Flare Traversable LT? | N/A   | N/A  | Flare Traversable RT?       | No   |
| Yes                                     | Landing Length (in)   | 60.0  | Yes  | DWS Provided?               | Yes  |
| Yes                                     | Landing Width (in)    | 53.0  | Yes  | DWS Contrast?               | Yes  |
| Yes                                     | Landing Slope (%)     | 0.9   | Yes  | DWS Length (in)             | 24.0 |
| No                                      | Landing X Slope (%)   | 2.8   | Yes  | DWS Full Width?             | Yes  |
| N/A                                     | Landing Curb? (Y/N)   | N/A   | Yes  | DWS Offset LT (in)          | 11.0 |
| N/A                                     | Shared Landing?       | Yes   | Yes  | DWS Offset RT (in)          | 2.0  |
| Yes                                     | Gutter Ponding?       | No    | Yes  | Gutter Slope (%)            | 2.6  |
| Yes                                     | Gutter Lip Ht (in)    | 0.0   | Yes  | Gutter X Slope (%)          | 0.4  |
| N/A                                     | Painted X Walk1?      | Yes   |      | Road Slope (%)              | 5.0  |
|                                         | X Walk 1 Direction    | To NE |      | Road X Slope (%)            | 0.8  |
|                                         | X Walk 1 Width (in)   | 110.0 |      | Clear Space?                | Yes  |
|                                         | X Walk 1 Slope (%)    | 5.0   | N/A  | Clear Space to XWalk (in)   | N/A  |
|                                         | X Walk 1 X Slope (%)  | 0.8   | Yes  | Storm Grate/Utility Hazard? | No   |
| Yes                                     | Ramp inside XWalk1?   | Yes   |      | Storm Grate/Utility Type    |      |
| Yes                                     | Any Obstructions?     | No    |      |                             | N/A  |
|                                         | Obstruction Type      |       | Yes  | Surface Condition? (G/P)    | Good |
|                                         |                       | N/A   | N/A  | Curb Slope (%)              | 7.6  |
|                                         |                       |       |      |                             |      |