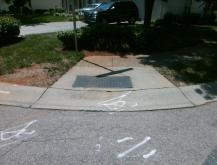

## Access Compliance Report Public Rights-of-Way (Curb Ramps)

Data

12.0

1.6

N/A

Good

Intersection ID: 5014 Main Street: CRANBERRY\_NOOK\_CT Cross Street: HEDGECREST\_PL Location: S

ADA ID: E928C6A4878E Ramp Type: Perp Initial Pass/Fail: Fail Overall Compliance: No Severity Score: 25