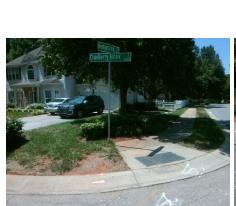

## Access Compliance Report Public Rights-of-Way (Curb Ramps)

Data

12.0

1.6

N/A

Good

Intersection ID: 5014 Main Street: CRANBERRY\_NOOK\_CT Cross Street: HEDGECREST\_PL Location: S

ADA ID: E928C6A4878E Ramp Type: Perp Initial Pass/Fail: Fail Overall Compliance: No Severity Score: 25