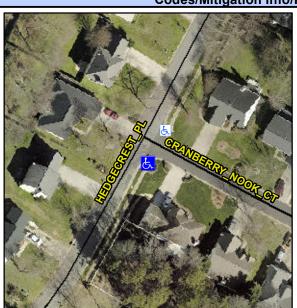

## Access Compliance Report Public Rights-of-Way (Curb Ramps)

Data

12.0

1.6

N/A

Good

Intersection ID: 5014 Main Street: CRANBERRY\_NOOK\_CT Cross Street: HEDGECREST\_PL Location: S

ADA ID: E928C6A4878E Ramp Type: Perp Initial Pass/Fail: Fail Overall Compliance: No Severity Score: 25