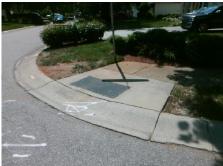

## Access Compliance Report Public Rights-of-Way (Curb Ramps)

Data

12.0

1.6

N/A

Good

Intersection ID: 5014 Main Street: CRANBERRY\_NOOK\_CT Cross Street: HEDGECREST\_PL Location: S

ADA ID: E928C6A4878E Ramp Type: Perp Initial Pass/Fail: Fail Overall Compliance: No Severity Score: 25