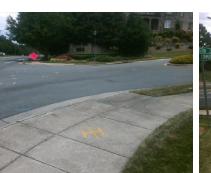

## Access Compliance Report Public Rights-of-Way (Curb Ramps)

Intersection ID: 27440 Main Street: BALLANTYNE\_COMMONS\_PY Cross Street: DOWINGTON\_DR Location: SW

ADA ID: E92BE0E64045 Ramp Type: BlendTrans1 Initial Pass/Fail: Fail Overall Compliance: No Severity Score: 17.5

**Codes/Mitigation Info/Possible Solution** 

Field Measurements/Component Compliance

Street 1 Name DOWINGTON DR
Stop Condition-Street 1 StopSign
Street 2 Name N/A
Stop Condition-Street 2 N/A

Possible Solutions: