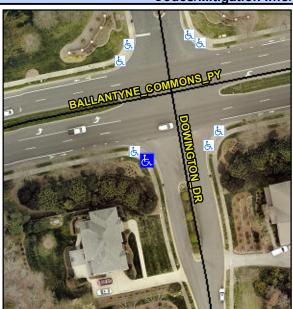

## Access Compliance Report Public Rights-of-Way (Curb Ramps)

Intersection ID: 27440 Main Street: BALLANTYNE\_COMMONS\_PY Cross Street: DOWINGTON\_DR Location: SW

ADA ID: E92BE0E64045 Ramp Type: BlendTrans1 Initial Pass/Fail: Fail Overall Compliance: No Severity Score: 17.5