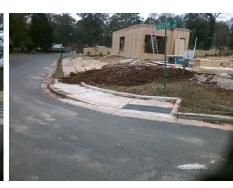

## Field Measurements/Component Compliance

Street 1 Name
Stop Condition-Street 1
Street 2 Name
Stop Condition-Street 2

CHELVESTON DR StopSign WALTON RD None Possible Solutions:

Remove & Replace Curb Ramp With Two New Directional Ramps or Equivalent.

Surveyor Notes:

N/A

PROW/ADA:

Not Found, R304.5.3

Total Cost: \$ 3200.00

| Field Measurements/Component Compilance |                       |      |                        |                             |       |
|-----------------------------------------|-----------------------|------|------------------------|-----------------------------|-------|
| Compliance Description                  |                       | Data | Compliance Description |                             | Data  |
| N/A                                     | Ramp Length (in)      | 59.0 | Yes                    | BlendTrans Slope (%)        | 1.6   |
| Yes                                     | Ramp Width (in)       | 61.0 | No                     | BlendTrans XSlope (%)       | 7.5   |
| N/A                                     | Flare Type LT         | N/A  | N/A                    | Flare Type RT               | N/A   |
| N/A                                     | Flare Slope LT (%)    | N/A  | N/A                    | Flare Slope RT (%)          | N/A   |
| N/A                                     | Flare Traversable LT? | No   | N/A                    | Flare Traversable RT?       | No    |
| N/A                                     | Landing Length (in)   | N/A  | N/A                    | DWS Provided?               | N/A   |
| N/A                                     | Landing Width (in)    | N/A  | N/A                    | DWS Contrast?               | N/A   |
| N/A                                     | Landing Slope (%)     | N/A  | N/A                    | DWS Length (in)             | N/A   |
| N/A                                     | Landing X Slope (%)   | N/A  | N/A                    | DWS Full Width?             | N/A   |
| N/A                                     | Landing Curb? (Y/N)   | N/A  | N/A                    | DWS Offset (in)             | N/A   |
| N/A                                     | Shared Landing?       | N/A  |                        |                             |       |
| N/A                                     | Gutter Ponding?       | N/A  | N/A                    | Gutter Slope (%)            | N/A   |
| N/A                                     | Gutter Lip Ht (in)    | N/A  | N/A                    | Gutter X Slope (%)          | N/A   |
| N/A                                     | Painted X Walk1?      | No   | N/A                    | Painted X Walk2?            | Yes   |
|                                         | X Walk 1 Direction    | To S |                        | X Walk 2 Direction          | To E  |
|                                         | X Walk 1 Width (in)   | N/A  |                        | X Walk 2 Width (in)         | 103.0 |
|                                         | X Walk 1 Slope (%)    | 3.4  |                        | X Walk 2 Slope (%)          | 3.1   |
|                                         | X Walk 1 X Slope (%)  | 6.9  |                        | X Walk 2 X Slope (%)        | 5.6   |
| N/A                                     | Ramp inside XWalk1?   | N/A  | N/A                    | Ramp inside XWalk2?         | Yes   |
|                                         | Road Slope (%)        | 7.8  |                        | Clear Space?                | N/A   |
|                                         | Road X Slope (%)      | 2.5  | N/A                    | Clear Space to XWalk (in)   | N/A   |
| N/A                                     | Any Obstructions?     | N/A  | N/A                    | Storm Grate/Utility Hazard? | N/A   |
|                                         | Obstruction Type      |      |                        | Storm Grate/Utility Type    |       |
|                                         |                       | N/A  |                        |                             | N/A   |