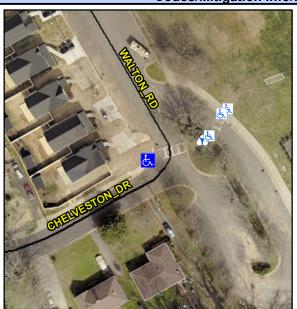

## Access Compliance Report Public Rights-of-Way (Curb Ramps)

Intersection ID: N/AMain Street:CHELVESTON\_DRCross Street:WALTON\_RDLocation:NWADA ID: E92D09F181EBRamp Type:BlendTrans1Initial Pass/Fail:FailOverall Compliance:NoSeverity Score:25

## Field Measurements/Component Compliance

Street 1 Name
Stop Condition-Street 1
Street 2 Name
Stop Condition-Street 2

CHELVESTON DR StopSign WALTON RD None Possible Solutions:

Remove & Replace Curb Ramp With Two New Directional Ramps or Equivalent.