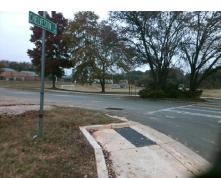

## Field Measurements/Component Compliance

Street 1 Name
Stop Condition-Street 1
Street 2 Name
Stop Condition-Street 2

CHELVESTON DR StopSign WALTON RD None Possible Solutions:

Remove & Replace Curb Ramp With Two New Directional Ramps or Equivalent.

Surveyor Notes:

N/A

PROW/ADA:

Not Found, R304.5.3

Total Cost: \$ 3200.00

| Field Measurements/Component Compilance |                       |      |                        |                             |       |
|-----------------------------------------|-----------------------|------|------------------------|-----------------------------|-------|
| Compliance Description                  |                       | Data | Compliance Description |                             | Data  |
| N/A                                     | Ramp Length (in)      | 59.0 | Yes                    | BlendTrans Slope (%)        | 1.6   |
| Yes                                     | Ramp Width (in)       | 61.0 | No                     | BlendTrans XSlope (%)       | 7.5   |
| N/A                                     | Flare Type LT         | N/A  | N/A                    | Flare Type RT               | N/A   |
| N/A                                     | Flare Slope LT (%)    | N/A  | N/A                    | Flare Slope RT (%)          | N/A   |
| N/A                                     | Flare Traversable LT? | No   | N/A                    | Flare Traversable RT?       | No    |
| N/A                                     | Landing Length (in)   | N/A  | N/A                    | DWS Provided?               | N/A   |
| N/A                                     | Landing Width (in)    | N/A  | N/A                    | DWS Contrast?               | N/A   |
| N/A                                     | Landing Slope (%)     | N/A  | N/A                    | DWS Length (in)             | N/A   |
| N/A                                     | Landing X Slope (%)   | N/A  | N/A                    | DWS Full Width?             | N/A   |
| N/A                                     | Landing Curb? (Y/N)   | N/A  | N/A                    | DWS Offset (in)             | N/A   |
| N/A                                     | Shared Landing?       | N/A  |                        |                             |       |
| N/A                                     | Gutter Ponding?       | N/A  | N/A                    | Gutter Slope (%)            | N/A   |
| N/A                                     | Gutter Lip Ht (in)    | N/A  | N/A                    | Gutter X Slope (%)          | N/A   |
| N/A                                     | Painted X Walk1?      | No   | N/A                    | Painted X Walk2?            | Yes   |
|                                         | X Walk 1 Direction    | To S |                        | X Walk 2 Direction          | To E  |
|                                         | X Walk 1 Width (in)   | N/A  |                        | X Walk 2 Width (in)         | 103.0 |
|                                         | X Walk 1 Slope (%)    | 3.4  |                        | X Walk 2 Slope (%)          | 3.1   |
|                                         | X Walk 1 X Slope (%)  | 6.9  |                        | X Walk 2 X Slope (%)        | 5.6   |
| N/A                                     | Ramp inside XWalk1?   | N/A  | N/A                    | Ramp inside XWalk2?         | Yes   |
|                                         | Road Slope (%)        | 7.8  |                        | Clear Space?                | N/A   |
|                                         | Road X Slope (%)      | 2.5  | N/A                    | Clear Space to XWalk (in)   | N/A   |
| N/A                                     | Any Obstructions?     | N/A  | N/A                    | Storm Grate/Utility Hazard? | N/A   |
|                                         | Obstruction Type      |      |                        | Storm Grate/Utility Type    |       |
|                                         |                       | N/A  |                        |                             | N/A   |