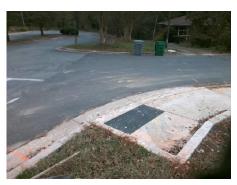

## Field Measurements/Component Compliance

Street 1 Name
Stop Condition-Street 1
Street 2 Name
Stop Condition-Street 2

CHELVESTON DR StopSign WALTON RD None Possible Solutions:

Remove & Replace Curb Ramp With Two New Directional Ramps or Equivalent.

Surveyor Notes:

N/A

PROW/ADA:

Not Found, R304.5.3

Total Cost: \$ 3200.00

| Field Measurements/Component Compilance |                       |      |                        |                             |       |
|-----------------------------------------|-----------------------|------|------------------------|-----------------------------|-------|
| Compliance Description                  |                       | Data | Compliance Description |                             | Data  |
| N/A                                     | Ramp Length (in)      | 59.0 | Yes                    | BlendTrans Slope (%)        | 1.6   |
| Yes                                     | Ramp Width (in)       | 61.0 | No                     | BlendTrans XSlope (%)       | 7.5   |
| N/A                                     | Flare Type LT         | N/A  | N/A                    | Flare Type RT               | N/A   |
| N/A                                     | Flare Slope LT (%)    | N/A  | N/A                    | Flare Slope RT (%)          | N/A   |
| N/A                                     | Flare Traversable LT? | No   | N/A                    | Flare Traversable RT?       | No    |
| N/A                                     | Landing Length (in)   | N/A  | N/A                    | DWS Provided?               | N/A   |
| N/A                                     | Landing Width (in)    | N/A  | N/A                    | DWS Contrast?               | N/A   |
| N/A                                     | Landing Slope (%)     | N/A  | N/A                    | DWS Length (in)             | N/A   |
| N/A                                     | Landing X Slope (%)   | N/A  | N/A                    | DWS Full Width?             | N/A   |
| N/A                                     | Landing Curb? (Y/N)   | N/A  | N/A                    | DWS Offset (in)             | N/A   |
| N/A                                     | Shared Landing?       | N/A  |                        |                             |       |
| N/A                                     | Gutter Ponding?       | N/A  | N/A                    | Gutter Slope (%)            | N/A   |
| N/A                                     | Gutter Lip Ht (in)    | N/A  | N/A                    | Gutter X Slope (%)          | N/A   |
| N/A                                     | Painted X Walk1?      | No   | N/A                    | Painted X Walk2?            | Yes   |
|                                         | X Walk 1 Direction    | To S |                        | X Walk 2 Direction          | To E  |
|                                         | X Walk 1 Width (in)   | N/A  |                        | X Walk 2 Width (in)         | 103.0 |
|                                         | X Walk 1 Slope (%)    | 3.4  |                        | X Walk 2 Slope (%)          | 3.1   |
|                                         | X Walk 1 X Slope (%)  | 6.9  |                        | X Walk 2 X Slope (%)        | 5.6   |
| N/A                                     | Ramp inside XWalk1?   | N/A  | N/A                    | Ramp inside XWalk2?         | Yes   |
|                                         | Road Slope (%)        | 7.8  |                        | Clear Space?                | N/A   |
|                                         | Road X Slope (%)      | 2.5  | N/A                    | Clear Space to XWalk (in)   | N/A   |
| N/A                                     | Any Obstructions?     | N/A  | N/A                    | Storm Grate/Utility Hazard? | N/A   |
|                                         | Obstruction Type      |      |                        | Storm Grate/Utility Type    |       |
|                                         |                       | N/A  |                        |                             | N/A   |