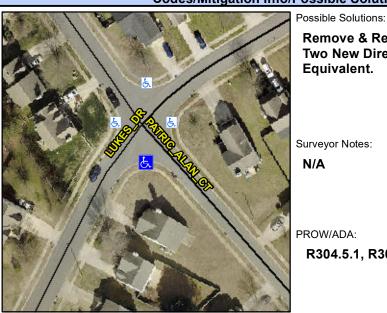

Intersection ID: 43584 Main Street: LUKES DR **Cross Street: PATRIC ALAN CT** Location: S **Overall Compliance: No Severity Score:** 10 **ADA ID: E92E8A19D57F** Ramp Type: PerpDiag Initial Pass/Fail: Fail

**Codes/Mitigation Info/Possible Solution** 

45.5

N/A

Yes

Surface Condition? (G/P)

Street 1 Name Stop Condition-Street 2 Street 2 Name

StopSign **LUKES DR**  Remove & Replace Curb Ramp With Two New Directional Ramps or Equivalent.

Surveyor Notes:

N/A

PROW/ADA:

R304.5.1, R304.5.3

PATRIC ALAN CT Stop Condition-Street 1 None

N/A N/A Flare Type LT N/A Flare Type RT N/A N/A N/A Flare Slope RT (%) Flare Slope LT (%) N/A Flare Traversable LT? N/A N/A Flare Traversable RT? N/A Landing Length (in) N/A N/A **DWS Provided?** N/A Landing Width (in) N/A N/A **DWS Contrast?** N/A N/A N/A Landing Slope (%) DWS Length (in) N/A Landing X Slope (%) N/A N/A DWS Full Width? N/A Landing Curb? (Y/N) N/A N/A DWS Offset (in) N/A N/A Shared Landing? N/A **Gutter Ponding?** N/A N/A Gutter Slope (%) N/A Gutter Lip Ht (in) N/A N/A Gutter X Slope (%) N/A Painted X Walk1? No N/A Painted X Walk2? X Walk 1 Direction To NE X Walk 2 Direction N/A N/A X Walk 1 Width (in) X Walk 2 Width (in) X Walk 1 Slope (%) 4.8 X Walk 2 Slope (%) X Walk 1 X Slope (%) 0.5 X Walk 2 X Slope (%) N/A N/A N/A Ramp inside XWalk2? Ramp inside XWalk1? Road Slope (%) 1.2 N/A Clear Space? N/A Road X Slope (%) 0.1 Clear Space to XWalk (in) N/A N/A N/A Any Obstructions? Storm Grate/Utility Hazard? **Obstruction Type** 3200.00 Storm Grate/Utility Type