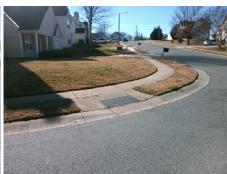

Intersection ID: 43584 Main Street: LUKES DR **Cross Street: PATRIC ALAN CT** Location: S **Overall Compliance: No Severity Score:** 10 **ADA ID: E92E8A19D57F** Ramp Type: PerpDiag Initial Pass/Fail: Fail

45.5

N/A

Yes

Surface Condition? (G/P)

Street 1 Name Stop Condition-Street 2 Street 2 Name

StopSign **LUKES DR**  Remove & Replace Curb Ramp With Two New Directional Ramps or Equivalent.

Surveyor Notes:

N/A