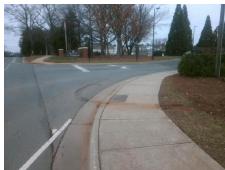

Surveyor Notes:

RT RP < 5%

PROW/ADA:

R304.5.1, R304.3.2, R304.5.3

Total Cost: \$ 1600.00

| Field Measurements/Component Compliance |                      |      |                        |                             |      |
|-----------------------------------------|----------------------|------|------------------------|-----------------------------|------|
| Compliance Description Date             |                      |      | Compliance Description |                             | Data |
| N/A                                     | Ramp Length LT (in)  | 60.5 | N/A                    | Ramp Length RT (in)         | 56.5 |
| Yes                                     | Ramp Width LT (in)   | 48.0 | No                     | Ramp Width RT (in)          | 47.5 |
| No                                      | Ramp Slope LT (%)    | 8.9  | Yes                    | Ramp Slope RT (%)           | 3.8  |
| No                                      | Ramp XSlope LT (%)   | 2.2  | Yes                    | Ramp XSlope RT (%)          | 1.0  |
| N/A                                     | Landing Length (in)  | N/A  | N/A                    | DWS Provided?               | N/A  |
| N/A                                     | Landing Width (in)   | N/A  | N/A                    | DWS Contrast?               | N/A  |
| N/A                                     | Landing Slope (%)    | N/A  | N/A                    | DWS Length (in)             | N/A  |
| N/A                                     | Landing X Slope (%)  | N/A  | N/A                    | DWS Full Width?             | N/A  |
| N/A                                     | Landing Curb? (Y/N)  | N/A  | N/A                    | DWS Offset (in)             | N/A  |
| N/A                                     | Shared Landing?      | N/A  |                        |                             |      |
| N/A                                     | Gutter Ponding?      | N/A  | N/A                    | Gutter Slope (%)            | N/A  |
| N/A                                     | Gutter Lip Ht (in)   | N/A  | N/A                    | Gutter X Slope (%)          | N/A  |
| N/A                                     | Painted X Walk1?     | No   | N/A                    | Painted X Walk2?            | N/A  |
|                                         | X Walk 1 Direction   | To N |                        | X Walk 2 Direction          | N/A  |
| N/A                                     | X Walk 1 Width (in)  | N/A  | N/A                    | X Walk 2 Width (in)         | N/A  |
|                                         | X Walk 1 Slope (%)   | 2.5  |                        | X Walk 2 Slope (%)          | N/A  |
|                                         | X Walk 1 X Slope (%) | 1.3  |                        | X Walk 2 X Slope (%)        | N/A  |
| N/A                                     | Ramp inside XWalk1?  | N/A  | N/A                    | Ramp inside XWalk2?         | N/A  |
|                                         | Road Slope (%)       | N/A  | N/A                    | Clear Space?                | N/A  |
|                                         | Road X Slope (%)     | N/A  | N/A                    | Clear Space to XWalk (in)   | N/A  |
| N/A                                     | Any Obstructions?    | N/A  | N/A                    | Storm Grate/Utility Hazard? | N/A  |
|                                         | Obstruction Type     |      |                        | Storm Grate/Utility Type    |      |
|                                         |                      | N/A  |                        |                             | N/A  |
|                                         |                      |      | Yes                    | Surface Condition? (G/P)    | Good |
|                                         |                      |      | N/A                    | Curb Slope (%)              | 5.6  |
|                                         |                      |      |                        |                             |      |