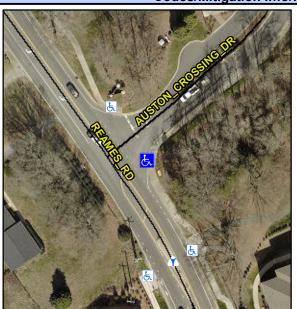

## Access Compliance Report Public Rights-of-Way (Curb Ramps)

Intersection ID: 44706Main Street: AUSTON\_CROSSING\_DRCross Street: REAMES\_RDLocation:SEADA ID: E93669D250B5Ramp Type: ParaInitial Pass/Fail: FailOverall Compliance: NoSeverity Score:22.5

## Field Measurements/Component Compliance

Street 1 Name
AUSTON CROSSING DR
Stop Condition-Street 1
StopSign
Street 2 Name
N/A
Stop Condition-Street 2
N/A

Possible Solutions:

Remove & Replace Entire Ramp.