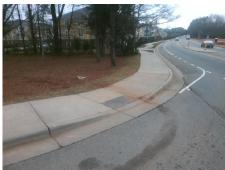

Surveyor Notes:

RT RP < 5%

PROW/ADA:

R304.5.1, R304.3.2, R304.5.3

Total Cost: \$ 1600.00

| Field Measurements/Component Compliance |                      |      |                        |                             |      |
|-----------------------------------------|----------------------|------|------------------------|-----------------------------|------|
| Compliance Description Date             |                      |      | Compliance Description |                             | Data |
| N/A                                     | Ramp Length LT (in)  | 60.5 | N/A                    | Ramp Length RT (in)         | 56.5 |
| Yes                                     | Ramp Width LT (in)   | 48.0 | No                     | Ramp Width RT (in)          | 47.5 |
| No                                      | Ramp Slope LT (%)    | 8.9  | Yes                    | Ramp Slope RT (%)           | 3.8  |
| No                                      | Ramp XSlope LT (%)   | 2.2  | Yes                    | Ramp XSlope RT (%)          | 1.0  |
| N/A                                     | Landing Length (in)  | N/A  | N/A                    | DWS Provided?               | N/A  |
| N/A                                     | Landing Width (in)   | N/A  | N/A                    | DWS Contrast?               | N/A  |
| N/A                                     | Landing Slope (%)    | N/A  | N/A                    | DWS Length (in)             | N/A  |
| N/A                                     | Landing X Slope (%)  | N/A  | N/A                    | DWS Full Width?             | N/A  |
| N/A                                     | Landing Curb? (Y/N)  | N/A  | N/A                    | DWS Offset (in)             | N/A  |
| N/A                                     | Shared Landing?      | N/A  |                        |                             |      |
| N/A                                     | Gutter Ponding?      | N/A  | N/A                    | Gutter Slope (%)            | N/A  |
| N/A                                     | Gutter Lip Ht (in)   | N/A  | N/A                    | Gutter X Slope (%)          | N/A  |
| N/A                                     | Painted X Walk1?     | No   | N/A                    | Painted X Walk2?            | N/A  |
|                                         | X Walk 1 Direction   | To N |                        | X Walk 2 Direction          | N/A  |
| N/A                                     | X Walk 1 Width (in)  | N/A  | N/A                    | X Walk 2 Width (in)         | N/A  |
|                                         | X Walk 1 Slope (%)   | 2.5  |                        | X Walk 2 Slope (%)          | N/A  |
|                                         | X Walk 1 X Slope (%) | 1.3  |                        | X Walk 2 X Slope (%)        | N/A  |
| N/A                                     | Ramp inside XWalk1?  | N/A  | N/A                    | Ramp inside XWalk2?         | N/A  |
|                                         | Road Slope (%)       | N/A  | N/A                    | Clear Space?                | N/A  |
|                                         | Road X Slope (%)     | N/A  | N/A                    | Clear Space to XWalk (in)   | N/A  |
| N/A                                     | Any Obstructions?    | N/A  | N/A                    | Storm Grate/Utility Hazard? | N/A  |
|                                         | Obstruction Type     |      |                        | Storm Grate/Utility Type    |      |
|                                         |                      | N/A  |                        |                             | N/A  |
|                                         |                      |      | Yes                    | Surface Condition? (G/P)    | Good |
|                                         |                      |      | N/A                    | Curb Slope (%)              | 5.6  |
|                                         |                      |      |                        |                             |      |