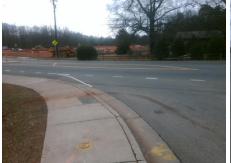

Surveyor Notes:

RT RP < 5%

PROW/ADA:

R304.5.1, R304.3.2, R304.5.3

Total Cost: \$ 1600.00

| Field Measurements/Component Compliance |                      |      |                        |                             |      |
|-----------------------------------------|----------------------|------|------------------------|-----------------------------|------|
| Compliance Description Date             |                      |      | Compliance Description |                             | Data |
| N/A                                     | Ramp Length LT (in)  | 60.5 | N/A                    | Ramp Length RT (in)         | 56.5 |
| Yes                                     | Ramp Width LT (in)   | 48.0 | No                     | Ramp Width RT (in)          | 47.5 |
| No                                      | Ramp Slope LT (%)    | 8.9  | Yes                    | Ramp Slope RT (%)           | 3.8  |
| No                                      | Ramp XSlope LT (%)   | 2.2  | Yes                    | Ramp XSlope RT (%)          | 1.0  |
| N/A                                     | Landing Length (in)  | N/A  | N/A                    | DWS Provided?               | N/A  |
| N/A                                     | Landing Width (in)   | N/A  | N/A                    | DWS Contrast?               | N/A  |
| N/A                                     | Landing Slope (%)    | N/A  | N/A                    | DWS Length (in)             | N/A  |
| N/A                                     | Landing X Slope (%)  | N/A  | N/A                    | DWS Full Width?             | N/A  |
| N/A                                     | Landing Curb? (Y/N)  | N/A  | N/A                    | DWS Offset (in)             | N/A  |
| N/A                                     | Shared Landing?      | N/A  |                        |                             |      |
| N/A                                     | Gutter Ponding?      | N/A  | N/A                    | Gutter Slope (%)            | N/A  |
| N/A                                     | Gutter Lip Ht (in)   | N/A  | N/A                    | Gutter X Slope (%)          | N/A  |
| N/A                                     | Painted X Walk1?     | No   | N/A                    | Painted X Walk2?            | N/A  |
|                                         | X Walk 1 Direction   | To N |                        | X Walk 2 Direction          | N/A  |
| N/A                                     | X Walk 1 Width (in)  | N/A  | N/A                    | X Walk 2 Width (in)         | N/A  |
|                                         | X Walk 1 Slope (%)   | 2.5  |                        | X Walk 2 Slope (%)          | N/A  |
|                                         | X Walk 1 X Slope (%) | 1.3  |                        | X Walk 2 X Slope (%)        | N/A  |
| N/A                                     | Ramp inside XWalk1?  | N/A  | N/A                    | Ramp inside XWalk2?         | N/A  |
|                                         | Road Slope (%)       | N/A  | N/A                    | Clear Space?                | N/A  |
|                                         | Road X Slope (%)     | N/A  | N/A                    | Clear Space to XWalk (in)   | N/A  |
| N/A                                     | Any Obstructions?    | N/A  | N/A                    | Storm Grate/Utility Hazard? | N/A  |
|                                         | Obstruction Type     |      |                        | Storm Grate/Utility Type    |      |
|                                         |                      | N/A  |                        |                             | N/A  |
|                                         |                      |      | Yes                    | Surface Condition? (G/P)    | Good |
|                                         |                      |      | N/A                    | Curb Slope (%)              | 5.6  |
|                                         |                      |      |                        |                             |      |