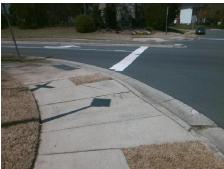

Surveyor Notes:

Possible Solutions:

N/A

Not Found, R304.5.1, R304.5.3

PROW/ADA: Total Cost:

3200.00

| Compliance Description |                       | Data  | Comp | liance Description          | Data |
|------------------------|-----------------------|-------|------|-----------------------------|------|
| N/A                    | Ramp Length (in)      | 95.0  | Yes  | BlendTrans Slope (%)        | 3.5  |
| No                     | Ramp Width (in)       | 43.0  | No   | BlendTrans XSlope (%)       | 2.5  |
| N/A                    | Flare Type LT         | N/A   | N/A  | Flare Type RT               | N/A  |
| N/A                    | Flare Slope LT (%)    | N/A   | N/A  | Flare Slope RT (%)          | N/A  |
| N/A                    | Flare Traversable LT? | N/A   | N/A  | Flare Traversable RT?       | N/A  |
| N/A                    | Landing Length (in)   | N/A   | N/A  | DWS Provided?               | N/A  |
| N/A                    | Landing Width (in)    | N/A   | N/A  | DWS Contrast?               | N/A  |
| N/A                    | Landing Slope (%)     | N/A   | N/A  | DWS Length (in)             | N/A  |
| N/A                    | Landing X Slope (%)   | N/A   | N/A  | DWS Full Width?             | N/A  |
| N/A                    | Landing Curb? (Y/N)   | N/A   | N/A  | DWS Offset (in)             | N/A  |
| N/A                    | Shared Landing?       | N/A   |      |                             |      |
| N/A                    | Gutter Ponding?       | N/A   | N/A  | Gutter Slope (%)            | N/A  |
| N/A                    | Gutter Lip Ht (in)    | N/A   | N/A  | Gutter X Slope (%)          | N/A  |
| N/A                    | Painted X Walk1?      | No    | N/A  | Painted X Walk2?            | N/A  |
|                        | X Walk 1 Direction    | To NE |      | X Walk 2 Direction          | N/A  |
|                        | X Walk 1 Width (in)   | N/A   |      | X Walk 2 Width (in)         | N/A  |
|                        | X Walk 1 Slope (%)    | 0.6   |      | X Walk 2 Slope (%)          | N/A  |
|                        | X Walk 1 X Slope (%)  | 1.5   |      | X Walk 2 X Slope (%)        | N/A  |
| N/A                    | Ramp inside XWalk1?   | N/A   | N/A  | Ramp inside XWalk2?         | N/A  |
|                        | Road Slope (%)        | 1.5   |      | Clear Space?                | N/A  |
|                        | Road X Slope (%)      | 0.6   | N/A  | Clear Space to XWalk (in)   | N/A  |
| N/A                    | Any Obstructions?     | N/A   | N/A  | Storm Grate/Utility Hazard? | N/A  |
|                        | Obstruction Type      |       | l    | Storm Grate/Utility Type    |      |
|                        |                       | N/A   | l    |                             | N/A  |
|                        |                       |       | Yes  | Surface Condition? (G/P)    | Good |
|                        |                       |       | No   | Curb Slope (%)              | 15.2 |