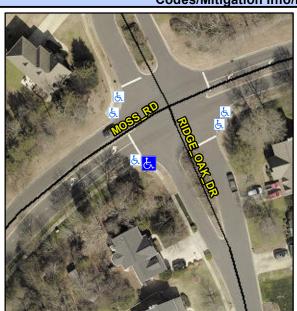

## **Access Compliance Report Public Rights-of-Way** (Curb Ramps)

Intersection ID: 22758 Main Street: RIDGE OAK DR **Cross Street: MOSS RD** Location: SW **Overall Compliance: No** ADA ID: E93699D72F66 Ramp Type: BlendTrans2 Initial Pass/Fail: Fail **Severity Score:** 10

**Codes/Mitigation Info/Possible Solution** 

Field Measurements/Component Compliance

**RIDGE OAK DR** Street 1 Name Stop Condition-Street 1 StopSign Street 2 Name N/A Stop Condition-Street 2 N/A **Remove & Replace Curb Ramp With Two New Directional Ramps or** Equivalent.