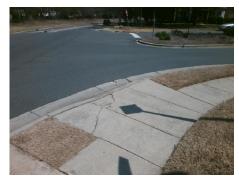

Surveyor Notes:

Possible Solutions:

N/A

Not Found, R304.5.1, R304.5.3

PROW/ADA: Total Cost:

3200.00

| Compliance Description |                       | Data  | Comp | liance Description          | Data |
|------------------------|-----------------------|-------|------|-----------------------------|------|
| N/A                    | Ramp Length (in)      | 95.0  | Yes  | BlendTrans Slope (%)        | 3.5  |
| No                     | Ramp Width (in)       | 43.0  | No   | BlendTrans XSlope (%)       | 2.5  |
| N/A                    | Flare Type LT         | N/A   | N/A  | Flare Type RT               | N/A  |
| N/A                    | Flare Slope LT (%)    | N/A   | N/A  | Flare Slope RT (%)          | N/A  |
| N/A                    | Flare Traversable LT? | N/A   | N/A  | Flare Traversable RT?       | N/A  |
| N/A                    | Landing Length (in)   | N/A   | N/A  | DWS Provided?               | N/A  |
| N/A                    | Landing Width (in)    | N/A   | N/A  | DWS Contrast?               | N/A  |
| N/A                    | Landing Slope (%)     | N/A   | N/A  | DWS Length (in)             | N/A  |
| N/A                    | Landing X Slope (%)   | N/A   | N/A  | DWS Full Width?             | N/A  |
| N/A                    | Landing Curb? (Y/N)   | N/A   | N/A  | DWS Offset (in)             | N/A  |
| N/A                    | Shared Landing?       | N/A   |      |                             |      |
| N/A                    | Gutter Ponding?       | N/A   | N/A  | Gutter Slope (%)            | N/A  |
| N/A                    | Gutter Lip Ht (in)    | N/A   | N/A  | Gutter X Slope (%)          | N/A  |
| N/A                    | Painted X Walk1?      | No    | N/A  | Painted X Walk2?            | N/A  |
|                        | X Walk 1 Direction    | To NE |      | X Walk 2 Direction          | N/A  |
|                        | X Walk 1 Width (in)   | N/A   |      | X Walk 2 Width (in)         | N/A  |
|                        | X Walk 1 Slope (%)    | 0.6   |      | X Walk 2 Slope (%)          | N/A  |
|                        | X Walk 1 X Slope (%)  | 1.5   |      | X Walk 2 X Slope (%)        | N/A  |
| N/A                    | Ramp inside XWalk1?   | N/A   | N/A  | Ramp inside XWalk2?         | N/A  |
|                        | Road Slope (%)        | 1.5   |      | Clear Space?                | N/A  |
|                        | Road X Slope (%)      | 0.6   | N/A  | Clear Space to XWalk (in)   | N/A  |
| N/A                    | Any Obstructions?     | N/A   | N/A  | Storm Grate/Utility Hazard? | N/A  |
|                        | Obstruction Type      |       | l    | Storm Grate/Utility Type    |      |
|                        |                       | N/A   | l    |                             | N/A  |
|                        |                       |       | Yes  | Surface Condition? (G/P)    | Good |
|                        |                       |       | No   | Curb Slope (%)              | 15.2 |