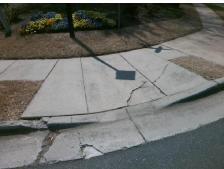

Surveyor Notes:

Possible Solutions:

N/A

Not Found, R304.5.1, R304.5.3

PROW/ADA: Total Cost:

3200.00

| Compliance Description |                       | Data  | Comp | liance Description          | Data |
|------------------------|-----------------------|-------|------|-----------------------------|------|
| N/A                    | Ramp Length (in)      | 95.0  | Yes  | BlendTrans Slope (%)        | 3.5  |
| No                     | Ramp Width (in)       | 43.0  | No   | BlendTrans XSlope (%)       | 2.5  |
| N/A                    | Flare Type LT         | N/A   | N/A  | Flare Type RT               | N/A  |
| N/A                    | Flare Slope LT (%)    | N/A   | N/A  | Flare Slope RT (%)          | N/A  |
| N/A                    | Flare Traversable LT? | N/A   | N/A  | Flare Traversable RT?       | N/A  |
| N/A                    | Landing Length (in)   | N/A   | N/A  | DWS Provided?               | N/A  |
| N/A                    | Landing Width (in)    | N/A   | N/A  | DWS Contrast?               | N/A  |
| N/A                    | Landing Slope (%)     | N/A   | N/A  | DWS Length (in)             | N/A  |
| N/A                    | Landing X Slope (%)   | N/A   | N/A  | DWS Full Width?             | N/A  |
| N/A                    | Landing Curb? (Y/N)   | N/A   | N/A  | DWS Offset (in)             | N/A  |
| N/A                    | Shared Landing?       | N/A   |      |                             |      |
| N/A                    | Gutter Ponding?       | N/A   | N/A  | Gutter Slope (%)            | N/A  |
| N/A                    | Gutter Lip Ht (in)    | N/A   | N/A  | Gutter X Slope (%)          | N/A  |
| N/A                    | Painted X Walk1?      | No    | N/A  | Painted X Walk2?            | N/A  |
|                        | X Walk 1 Direction    | To NE |      | X Walk 2 Direction          | N/A  |
|                        | X Walk 1 Width (in)   | N/A   |      | X Walk 2 Width (in)         | N/A  |
|                        | X Walk 1 Slope (%)    | 0.6   |      | X Walk 2 Slope (%)          | N/A  |
|                        | X Walk 1 X Slope (%)  | 1.5   |      | X Walk 2 X Slope (%)        | N/A  |
| N/A                    | Ramp inside XWalk1?   | N/A   | N/A  | Ramp inside XWalk2?         | N/A  |
|                        | Road Slope (%)        | 1.5   |      | Clear Space?                | N/A  |
|                        | Road X Slope (%)      | 0.6   | N/A  | Clear Space to XWalk (in)   | N/A  |
| N/A                    | Any Obstructions?     | N/A   | N/A  | Storm Grate/Utility Hazard? | N/A  |
|                        | Obstruction Type      |       | l    | Storm Grate/Utility Type    |      |
|                        |                       | N/A   | l    |                             | N/A  |
|                        |                       |       | Yes  | Surface Condition? (G/P)    | Good |
|                        |                       |       | No   | Curb Slope (%)              | 15.2 |