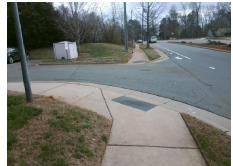

Possible Solutions:

Remove & Replace Entire Ramp.

Surveyor Notes:

N/A

PROW/ADA:

R304.3.2

Total Cost: \$ 1600.00

| Compliance Description |                      | Data  | Compliance Description |                             | Data |
|------------------------|----------------------|-------|------------------------|-----------------------------|------|
| N/A                    | Ramp Length LT (in)  | N/A   | N/A                    | Ramp Length RT (in)         | 50.0 |
| N/A                    | Ramp Width LT (in)   | N/A   | Yes                    | Ramp Width RT (in)          | 68.0 |
| N/A                    | Ramp Slope LT (%)    | N/A   | No                     | Ramp Slope RT (%)           | 16.1 |
| N/A                    | Ramp XSlope LT (%)   | N/A   | Yes                    | Ramp XSlope RT (%)          | 0.0  |
| N/A                    | Landing Length (in)  | N/A   | N/A                    | DWS Provided?               | N/A  |
| N/A                    | Landing Width (in)   | N/A   | N/A                    | DWS Contrast?               | N/A  |
| N/A                    | Landing Slope (%)    | N/A   | N/A                    | DWS Length (in)             | N/A  |
| N/A                    | Landing X Slope (%)  | N/A   | N/A                    | DWS Full Width?             | N/A  |
| N/A                    | Landing Curb? (Y/N)  | N/A   | N/A                    | DWS Offset (in)             | N/A  |
| N/A                    | Shared Landing?      | N/A   |                        |                             |      |
| N/A                    | Gutter Ponding?      | N/A   | N/A                    | Gutter Slope (%)            | N/A  |
| N/A                    | Gutter Lip Ht (in)   | N/A   | N/A                    | Gutter X Slope (%)          | N/A  |
| N/A                    | Painted X Walk1?     | No    | N/A                    | Painted X Walk2?            | N/A  |
|                        | X Walk 1 Direction   | To SE |                        | X Walk 2 Direction          | N/A  |
| N/A                    | X Walk 1 Width (in)  | N/A   | N/A                    | X Walk 2 Width (in)         | N/A  |
|                        | X Walk 1 Slope (%)   | 1.6   |                        | X Walk 2 Slope (%)          | N/A  |
|                        | X Walk 1 X Slope (%) | 7.1   |                        | X Walk 2 X Slope (%)        | N/A  |
| N/A                    | Ramp inside XWalk1?  | N/A   | N/A                    | Ramp inside XWalk2?         | N/A  |
|                        | Road Slope (%)       | N/A   | N/A                    | Clear Space?                | N/A  |
|                        | Road X Slope (%)     | N/A   | N/A                    | Clear Space to XWalk (in)   | N/A  |
| N/A                    | Any Obstructions?    | N/A   | N/A                    | Storm Grate/Utility Hazard? | N/A  |
|                        | Obstruction Type     |       |                        | Storm Grate/Utility Type    |      |
|                        |                      | N/A   |                        |                             | N/A  |
|                        |                      |       | Yes                    | Surface Condition? (G/P)    | Good |
|                        |                      |       | N/A                    | Curb Slope (%)              | 15.9 |