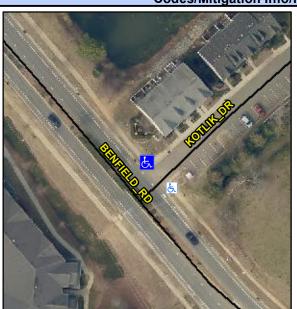

## Access Compliance Report Public Rights-of-Way (Curb Ramps)

Intersection ID: 44730Main Street: BENFIELD\_RDCross Street: KOTLIK\_DRLocation:NADA ID: E9375BDFA75DRamp Type: ParaInitial Pass/Fail: FailOverall Compliance: NoSeverity Score:25

## Field Measurements/Component Compliance

Street 1 Name

Stop Condition-Street 1

StopSign

Street 2 Name

N/A

Stop Condition-Street 2

N/A