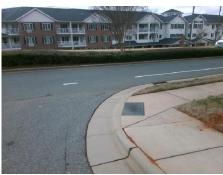

Possible Solutions:

Remove & Replace Entire Ramp.

Surveyor Notes:

N/A

PROW/ADA:

R304.3.2

Total Cost: \$ 1600.00

| Compliance Description |                      | Data  | Compliance Description |                             | Data |
|------------------------|----------------------|-------|------------------------|-----------------------------|------|
| N/A                    | Ramp Length LT (in)  | N/A   | N/A                    | Ramp Length RT (in)         | 50.0 |
| N/A                    | Ramp Width LT (in)   | N/A   | Yes                    | Ramp Width RT (in)          | 68.0 |
| N/A                    | Ramp Slope LT (%)    | N/A   | No                     | Ramp Slope RT (%)           | 16.1 |
| N/A                    | Ramp XSlope LT (%)   | N/A   | Yes                    | Ramp XSlope RT (%)          | 0.0  |
| N/A                    | Landing Length (in)  | N/A   | N/A                    | DWS Provided?               | N/A  |
| N/A                    | Landing Width (in)   | N/A   | N/A                    | DWS Contrast?               | N/A  |
| N/A                    | Landing Slope (%)    | N/A   | N/A                    | DWS Length (in)             | N/A  |
| N/A                    | Landing X Slope (%)  | N/A   | N/A                    | DWS Full Width?             | N/A  |
| N/A                    | Landing Curb? (Y/N)  | N/A   | N/A                    | DWS Offset (in)             | N/A  |
| N/A                    | Shared Landing?      | N/A   |                        |                             |      |
| N/A                    | Gutter Ponding?      | N/A   | N/A                    | Gutter Slope (%)            | N/A  |
| N/A                    | Gutter Lip Ht (in)   | N/A   | N/A                    | Gutter X Slope (%)          | N/A  |
| N/A                    | Painted X Walk1?     | No    | N/A                    | Painted X Walk2?            | N/A  |
|                        | X Walk 1 Direction   | To SE |                        | X Walk 2 Direction          | N/A  |
| N/A                    | X Walk 1 Width (in)  | N/A   | N/A                    | X Walk 2 Width (in)         | N/A  |
|                        | X Walk 1 Slope (%)   | 1.6   |                        | X Walk 2 Slope (%)          | N/A  |
|                        | X Walk 1 X Slope (%) | 7.1   |                        | X Walk 2 X Slope (%)        | N/A  |
| N/A                    | Ramp inside XWalk1?  | N/A   | N/A                    | Ramp inside XWalk2?         | N/A  |
|                        | Road Slope (%)       | N/A   | N/A                    | Clear Space?                | N/A  |
|                        | Road X Slope (%)     | N/A   | N/A                    | Clear Space to XWalk (in)   | N/A  |
| N/A                    | Any Obstructions?    | N/A   | N/A                    | Storm Grate/Utility Hazard? | N/A  |
|                        | Obstruction Type     |       |                        | Storm Grate/Utility Type    |      |
|                        |                      | N/A   |                        |                             | N/A  |
|                        |                      |       | Yes                    | Surface Condition? (G/P)    | Good |
|                        |                      |       | N/A                    | Curb Slope (%)              | 15.9 |