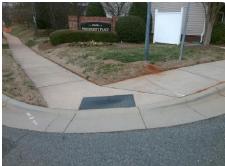

Possible Solutions:

Remove & Replace Entire Ramp.

Surveyor Notes:

N/A

PROW/ADA:

R304.3.2

Total Cost: \$ 1600.00

| Compliance Description |                      | Data  | Compliance Description |                             | Data |
|------------------------|----------------------|-------|------------------------|-----------------------------|------|
| N/A                    | Ramp Length LT (in)  | N/A   | N/A                    | Ramp Length RT (in)         | 50.0 |
| N/A                    | Ramp Width LT (in)   | N/A   | Yes                    | Ramp Width RT (in)          | 68.0 |
| N/A                    | Ramp Slope LT (%)    | N/A   | No                     | Ramp Slope RT (%)           | 16.1 |
| N/A                    | Ramp XSlope LT (%)   | N/A   | Yes                    | Ramp XSlope RT (%)          | 0.0  |
| N/A                    | Landing Length (in)  | N/A   | N/A                    | DWS Provided?               | N/A  |
| N/A                    | Landing Width (in)   | N/A   | N/A                    | DWS Contrast?               | N/A  |
| N/A                    | Landing Slope (%)    | N/A   | N/A                    | DWS Length (in)             | N/A  |
| N/A                    | Landing X Slope (%)  | N/A   | N/A                    | DWS Full Width?             | N/A  |
| N/A                    | Landing Curb? (Y/N)  | N/A   | N/A                    | DWS Offset (in)             | N/A  |
| N/A                    | Shared Landing?      | N/A   |                        |                             |      |
| N/A                    | Gutter Ponding?      | N/A   | N/A                    | Gutter Slope (%)            | N/A  |
| N/A                    | Gutter Lip Ht (in)   | N/A   | N/A                    | Gutter X Slope (%)          | N/A  |
| N/A                    | Painted X Walk1?     | No    | N/A                    | Painted X Walk2?            | N/A  |
|                        | X Walk 1 Direction   | To SE |                        | X Walk 2 Direction          | N/A  |
| N/A                    | X Walk 1 Width (in)  | N/A   | N/A                    | X Walk 2 Width (in)         | N/A  |
|                        | X Walk 1 Slope (%)   | 1.6   |                        | X Walk 2 Slope (%)          | N/A  |
|                        | X Walk 1 X Slope (%) | 7.1   |                        | X Walk 2 X Slope (%)        | N/A  |
| N/A                    | Ramp inside XWalk1?  | N/A   | N/A                    | Ramp inside XWalk2?         | N/A  |
|                        | Road Slope (%)       | N/A   | N/A                    | Clear Space?                | N/A  |
|                        | Road X Slope (%)     | N/A   | N/A                    | Clear Space to XWalk (in)   | N/A  |
| N/A                    | Any Obstructions?    | N/A   | N/A                    | Storm Grate/Utility Hazard? | N/A  |
|                        | Obstruction Type     |       |                        | Storm Grate/Utility Type    |      |
|                        |                      | N/A   |                        |                             | N/A  |
|                        |                      |       | Yes                    | Surface Condition? (G/P)    | Good |
|                        |                      |       | N/A                    | Curb Slope (%)              | 15.9 |