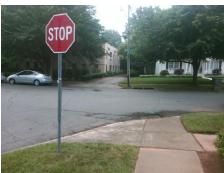

## **Access Compliance Report Public Rights-of-Way** (Curb Ramps)

Intersection ID: 13877 Main Street: MYRTLE AV **Cross Street: TEMPLETON AV** Location: W **Overall Compliance: No Severity Score:** 25 ADA ID: E93CEA0F2C56 Ramp Type: Directional1 Initial Pass/Fail: Fail

## Field Measurements/Component Compliance

**TEMPLETON AV** Street 1 Name Stop Condition-Street 1 StopSign N/A Street 2 Name Stop Condition-Street 2 N/A Possible Solutions: Remove & Replace Entire Ramp. Surveyor Notes: N/A PROW/ADA: R304.5.3