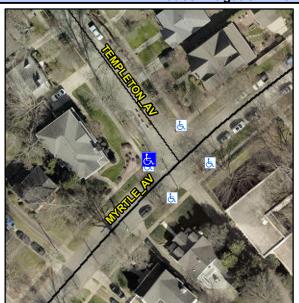

## **Access Compliance Report Public Rights-of-Way** (Curb Ramps)

Intersection ID: 13877 Main Street: MYRTLE AV **Cross Street: TEMPLETON AV** Location: W **Overall Compliance: No Severity Score:** 25 ADA ID: E93CEA0F2C56 Ramp Type: Directional1 Initial Pass/Fail: Fail

## Field Measurements/Component Compliance

**TEMPLETON AV** Street 1 Name Stop Condition-Street 1 StopSign N/A Street 2 Name Stop Condition-Street 2 N/A Possible Solutions: Remove & Replace Entire Ramp. Surveyor Notes: N/A PROW/ADA: R304.5.3