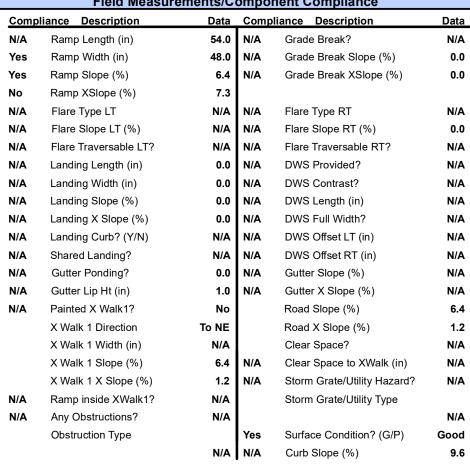

## Field Measurements/Component Compliance

**TEMPLETON AV** Street 1 Name Stop Condition-Street 1 StopSign N/A Street 2 Name Stop Condition-Street 2 N/A Possible Solutions: Remove & Replace Entire Ramp. Surveyor Notes: N/A PROW/ADA: R304.5.3