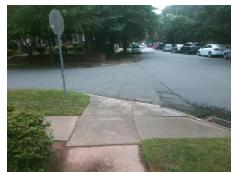

## **Access Compliance Report Public Rights-of-Way** (Curb Ramps)

Intersection ID: 13877 Main Street: MYRTLE AV **Cross Street: TEMPLETON AV** Location: W **Overall Compliance: No Severity Score:** 25 ADA ID: E93CEA0F2C56 Ramp Type: Directional1 Initial Pass/Fail: Fail

## Field Measurements/Component Compliance

**TEMPLETON AV** Street 1 Name Stop Condition-Street 1 StopSign N/A Street 2 Name Stop Condition-Street 2 N/A Possible Solutions: Remove & Replace Entire Ramp. Surveyor Notes: N/A PROW/ADA: R304.5.3