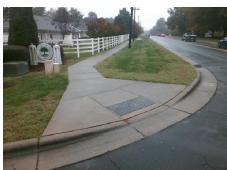

## **Access Compliance Report Public Rights-of-Way** (Curb Ramps)

Intersection ID: 45967 Main Street: FOREST MEADOW DR **Cross Street: IDLEWILD RD NORTH** Location: ADA ID: E93E5A8C974C Ramp Type: BlendTrans1 Initial Pass/Fail: Fail **Overall Compliance: No Severity Score:** 8.75

Surveyor Notes: N/A

PROW/ADA:

Not Found, R304.5.1

Total Cost:

3200.00

| Field Measurements/Component Compliance |                        |                       |       |                        |                             |       |
|-----------------------------------------|------------------------|-----------------------|-------|------------------------|-----------------------------|-------|
|                                         | Compliance Description |                       | Data  | Compliance Description |                             | Data  |
|                                         | N/A                    | Ramp Length (in)      | 71.0  | Yes                    | BlendTrans Slope (%)        | 3.5   |
|                                         | No                     | Ramp Width (in)       | 46.5  | Yes                    | BlendTrans XSlope (%)       | 1.0   |
|                                         | N/A                    | Flare Type LT         | N/A   | N/A                    | Flare Type RT               | N/A   |
|                                         | N/A                    | Flare Slope LT (%)    | N/A   | N/A                    | Flare Slope RT (%)          | N/A   |
|                                         | N/A                    | Flare Traversable LT? | N/A   | N/A                    | Flare Traversable RT?       | N/A   |
|                                         | N/A                    | Landing Length (in)   | N/A   | N/A                    | DWS Provided?               | N/A   |
|                                         | N/A                    | Landing Width (in)    | N/A   | N/A                    | DWS Contrast?               | N/A   |
|                                         | N/A                    | Landing Slope (%)     | N/A   | N/A                    | DWS Length (in)             | N/A   |
|                                         | N/A                    | Landing X Slope (%)   | N/A   | N/A                    | DWS Full Width?             | N/A   |
|                                         | N/A                    | Landing Curb? (Y/N)   | N/A   | N/A                    | DWS Offset (in)             | N/A   |
|                                         | N/A                    | Shared Landing?       | N/A   |                        |                             |       |
|                                         | N/A                    | Gutter Ponding?       | N/A   | N/A                    | Gutter Slope (%)            | N/A   |
|                                         | N/A                    | Gutter Lip Ht (in)    | N/A   | N/A                    | Gutter X Slope (%)          | N/A   |
|                                         | N/A                    | Painted X Walk1?      | No    | N/A                    | Painted X Walk2?            | No    |
|                                         |                        | X Walk 1 Direction    | To NE |                        | X Walk 2 Direction          | To NW |
|                                         |                        | X Walk 1 Width (in)   | N/A   |                        | X Walk 2 Width (in)         | N/A   |
|                                         |                        | X Walk 1 Slope (%)    | 5.2   |                        | X Walk 2 Slope (%)          | 7.7   |
|                                         |                        | X Walk 1 X Slope (%)  | 5.8   |                        | X Walk 2 X Slope (%)        | 4.0   |
|                                         | N/A                    | Ramp inside XWalk1?   | N/A   | N/A                    | Ramp inside XWalk2?         | N/A   |
|                                         |                        | Road Slope (%)        | 2.4   |                        | Clear Space?                | N/A   |
|                                         |                        | Road X Slope (%)      | 5.4   | N/A                    | Clear Space to XWalk (in)   | N/A   |
|                                         | N/A                    | Any Obstructions?     | N/A   | N/A                    | Storm Grate/Utility Hazard? | N/A   |
|                                         |                        | Obstruction Type      |       |                        | Storm Grate/Utility Type    |       |
|                                         |                        |                       | N/A   |                        |                             | N/A   |
|                                         |                        |                       |       | Yes                    | Surface Condition? (G/P)    | Good  |
|                                         | 744                    |                       |       | No                     | Curb Slope (%)              | 5.9   |
|                                         |                        | 111                   |       |                        |                             |       |