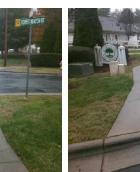

## **Access Compliance Report Public Rights-of-Way** (Curb Ramps)

Intersection ID: 45967 Main Street: FOREST MEADOW DR **Cross Street: IDLEWILD RD NORTH** Location: ADA ID: E93E5A8C974C Ramp Type: BlendTrans1 Initial Pass/Fail: Fail **Overall Compliance: No Severity Score:** 8.75

Surveyor Notes: N/A

PROW/ADA:

Not Found, R304.5.1

Total Cost:

3200.00

| Field Measurements/Component Compliance |                        |                       |       |                        |                             |       |
|-----------------------------------------|------------------------|-----------------------|-------|------------------------|-----------------------------|-------|
|                                         | Compliance Description |                       | Data  | Compliance Description |                             | Data  |
|                                         | N/A                    | Ramp Length (in)      | 71.0  | Yes                    | BlendTrans Slope (%)        | 3.5   |
|                                         | No                     | Ramp Width (in)       | 46.5  | Yes                    | BlendTrans XSlope (%)       | 1.0   |
|                                         | N/A                    | Flare Type LT         | N/A   | N/A                    | Flare Type RT               | N/A   |
|                                         | N/A                    | Flare Slope LT (%)    | N/A   | N/A                    | Flare Slope RT (%)          | N/A   |
|                                         | N/A                    | Flare Traversable LT? | N/A   | N/A                    | Flare Traversable RT?       | N/A   |
|                                         | N/A                    | Landing Length (in)   | N/A   | N/A                    | DWS Provided?               | N/A   |
|                                         | N/A                    | Landing Width (in)    | N/A   | N/A                    | DWS Contrast?               | N/A   |
|                                         | N/A                    | Landing Slope (%)     | N/A   | N/A                    | DWS Length (in)             | N/A   |
|                                         | N/A                    | Landing X Slope (%)   | N/A   | N/A                    | DWS Full Width?             | N/A   |
|                                         | N/A                    | Landing Curb? (Y/N)   | N/A   | N/A                    | DWS Offset (in)             | N/A   |
|                                         | N/A                    | Shared Landing?       | N/A   |                        |                             |       |
|                                         | N/A                    | Gutter Ponding?       | N/A   | N/A                    | Gutter Slope (%)            | N/A   |
|                                         | N/A                    | Gutter Lip Ht (in)    | N/A   | N/A                    | Gutter X Slope (%)          | N/A   |
|                                         | N/A                    | Painted X Walk1?      | No    | N/A                    | Painted X Walk2?            | No    |
|                                         |                        | X Walk 1 Direction    | To NE |                        | X Walk 2 Direction          | To NW |
|                                         |                        | X Walk 1 Width (in)   | N/A   |                        | X Walk 2 Width (in)         | N/A   |
|                                         |                        | X Walk 1 Slope (%)    | 5.2   |                        | X Walk 2 Slope (%)          | 7.7   |
|                                         |                        | X Walk 1 X Slope (%)  | 5.8   |                        | X Walk 2 X Slope (%)        | 4.0   |
|                                         | N/A                    | Ramp inside XWalk1?   | N/A   | N/A                    | Ramp inside XWalk2?         | N/A   |
|                                         |                        | Road Slope (%)        | 2.4   |                        | Clear Space?                | N/A   |
|                                         |                        | Road X Slope (%)      | 5.4   | N/A                    | Clear Space to XWalk (in)   | N/A   |
|                                         | N/A                    | Any Obstructions?     | N/A   | N/A                    | Storm Grate/Utility Hazard? | N/A   |
|                                         |                        | Obstruction Type      |       |                        | Storm Grate/Utility Type    |       |
|                                         |                        |                       | N/A   |                        |                             | N/A   |
|                                         |                        |                       |       | Yes                    | Surface Condition? (G/P)    | Good  |
|                                         | 744                    |                       |       | No                     | Curb Slope (%)              | 5.9   |
|                                         |                        | 111                   |       |                        |                             |       |