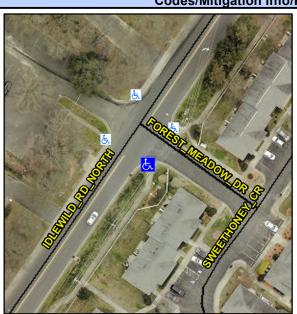

## **Access Compliance Report Public Rights-of-Way** (Curb Ramps)

Intersection ID: 45967 Main Street: FOREST MEADOW DR **Cross Street: IDLEWILD RD NORTH** Location: ADA ID: E93E5A8C974C Ramp Type: BlendTrans1 Initial Pass/Fail: Fail **Overall Compliance: No Severity Score:** 8.75

**Codes/Mitigation Info/Possible Solution** 

Street 1 Name Stop Condition-Street 1 Street 2 Name Stop Condition-Street 2 **FOREST MEADOW DR** StopSign **IDLEWILD RD NORTH** None

Possible Solutions: **Remove & Replace Curb Ramp With Two New Directional Ramps or** Equivalent.