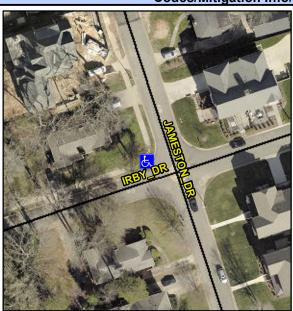

## Access Compliance Report Public Rights-of-Way (Curb Ramps)

Intersection ID: 17092 Main Street: IRBY\_DR Cross Street: JAMESTON\_DR Location: NW

ADA ID: E93EB1433474 Ramp Type: BlendTrans2 Initial Pass/Fail: Fail Overall Compliance: No Severity Score: 8.75

**Codes/Mitigation Info/Possible Solution** 

**IRBY DR** 

StopSign

None

**JAMESTON DR** 