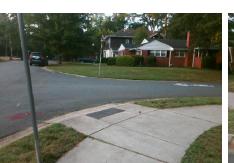

## Field Measurements/Component Compliance

Street 1 Name
Stop Condition-Street 1
Street 2 Name
Stop Condition-Street 2

Remove & Replace Curb Ramp With Two New Directional Ramps or Equivalent.

Surveyor Notes:

Possible Solutions:

N/A

PROW/ADA:

Total Cost:

Not Found, R304.5.1

3200.00

| Field Measurements/Component Compilance |                       |       |                        |                             |       |
|-----------------------------------------|-----------------------|-------|------------------------|-----------------------------|-------|
| Compliance Description Da               |                       | Data  | Compliance Description |                             | Data  |
| N/A                                     | Ramp Length (in)      | 118.0 | Yes                    | BlendTrans Slope (%)        | 3.1   |
| No                                      | Ramp Width (in)       | 46.0  | Yes                    | BlendTrans XSlope (%)       | 1.9   |
| N/A                                     | Flare Type LT         | N/A   | N/A                    | Flare Type RT               | N/A   |
| N/A                                     | Flare Slope LT (%)    | N/A   | N/A                    | Flare Slope RT (%)          | N/A   |
| N/A                                     | Flare Traversable LT? | N/A   | N/A                    | Flare Traversable RT?       | N/A   |
| N/A                                     | Landing Length (in)   | N/A   | N/A                    | DWS Provided?               | N/A   |
| N/A                                     | Landing Width (in)    | N/A   | N/A                    | DWS Contrast?               | N/A   |
| N/A                                     | Landing Slope (%)     | N/A   | N/A                    | DWS Length (in)             | N/A   |
| N/A                                     | Landing X Slope (%)   | N/A   | N/A                    | DWS Full Width?             | N/A   |
| N/A                                     | Landing Curb? (Y/N)   | N/A   | N/A                    | DWS Offset (in)             | N/A   |
| N/A                                     | Shared Landing?       | N/A   |                        |                             |       |
| N/A                                     | Gutter Ponding?       | N/A   | N/A                    | Gutter Slope (%)            | N/A   |
| N/A                                     | Gutter Lip Ht (in)    | N/A   | N/A                    | Gutter X Slope (%)          | N/A   |
| N/A                                     | Painted X Walk1?      | No    | N/A                    | Painted X Walk2?            | No    |
|                                         | X Walk 1 Direction    | To SE |                        | X Walk 2 Direction          | To NE |
|                                         | X Walk 1 Width (in)   | N/A   |                        | X Walk 2 Width (in)         | N/A   |
|                                         | X Walk 1 Slope (%)    | 6.1   |                        | X Walk 2 Slope (%)          | 0.2   |
|                                         | X Walk 1 X Slope (%)  | 0.9   |                        | X Walk 2 X Slope (%)        | 7.4   |
| N/A                                     | Ramp inside XWalk1?   | N/A   | N/A                    | Ramp inside XWalk2?         | N/A   |
|                                         | Road Slope (%)        | 2.2   |                        | Clear Space?                | N/A   |
|                                         | Road X Slope (%)      | 5.4   | N/A                    | Clear Space to XWalk (in)   | N/A   |
| N/A                                     | Any Obstructions?     | N/A   | N/A                    | Storm Grate/Utility Hazard? | N/A   |
|                                         | Obstruction Type      |       | l                      | Storm Grate/Utility Type    |       |
|                                         |                       | N/A   | l                      |                             | N/A   |
|                                         |                       |       | Yes                    | Surface Condition? (G/P)    | Good  |
|                                         |                       |       |                        |                             |       |