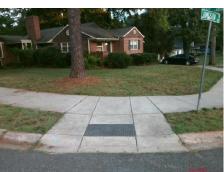

## Field Measurements/Component Compliance

Street 1 Name
Stop Condition-Street 1
Street 2 Name
Stop Condition-Street 2

Remove & Replace Curb Ramp With Two New Directional Ramps or Equivalent.

Surveyor Notes:

Possible Solutions:

N/A

PROW/ADA:

Total Cost:

Not Found, R304.5.1

3200.00

| Field Measurements/Component Compilance |                       |       |                        |                             |       |
|-----------------------------------------|-----------------------|-------|------------------------|-----------------------------|-------|
| Compliance Description Da               |                       | Data  | Compliance Description |                             | Data  |
| N/A                                     | Ramp Length (in)      | 118.0 | Yes                    | BlendTrans Slope (%)        | 3.1   |
| No                                      | Ramp Width (in)       | 46.0  | Yes                    | BlendTrans XSlope (%)       | 1.9   |
| N/A                                     | Flare Type LT         | N/A   | N/A                    | Flare Type RT               | N/A   |
| N/A                                     | Flare Slope LT (%)    | N/A   | N/A                    | Flare Slope RT (%)          | N/A   |
| N/A                                     | Flare Traversable LT? | N/A   | N/A                    | Flare Traversable RT?       | N/A   |
| N/A                                     | Landing Length (in)   | N/A   | N/A                    | DWS Provided?               | N/A   |
| N/A                                     | Landing Width (in)    | N/A   | N/A                    | DWS Contrast?               | N/A   |
| N/A                                     | Landing Slope (%)     | N/A   | N/A                    | DWS Length (in)             | N/A   |
| N/A                                     | Landing X Slope (%)   | N/A   | N/A                    | DWS Full Width?             | N/A   |
| N/A                                     | Landing Curb? (Y/N)   | N/A   | N/A                    | DWS Offset (in)             | N/A   |
| N/A                                     | Shared Landing?       | N/A   |                        |                             |       |
| N/A                                     | Gutter Ponding?       | N/A   | N/A                    | Gutter Slope (%)            | N/A   |
| N/A                                     | Gutter Lip Ht (in)    | N/A   | N/A                    | Gutter X Slope (%)          | N/A   |
| N/A                                     | Painted X Walk1?      | No    | N/A                    | Painted X Walk2?            | No    |
|                                         | X Walk 1 Direction    | To SE |                        | X Walk 2 Direction          | To NE |
|                                         | X Walk 1 Width (in)   | N/A   |                        | X Walk 2 Width (in)         | N/A   |
|                                         | X Walk 1 Slope (%)    | 6.1   |                        | X Walk 2 Slope (%)          | 0.2   |
|                                         | X Walk 1 X Slope (%)  | 0.9   |                        | X Walk 2 X Slope (%)        | 7.4   |
| N/A                                     | Ramp inside XWalk1?   | N/A   | N/A                    | Ramp inside XWalk2?         | N/A   |
|                                         | Road Slope (%)        | 2.2   |                        | Clear Space?                | N/A   |
|                                         | Road X Slope (%)      | 5.4   | N/A                    | Clear Space to XWalk (in)   | N/A   |
| N/A                                     | Any Obstructions?     | N/A   | N/A                    | Storm Grate/Utility Hazard? | N/A   |
|                                         | Obstruction Type      |       | l                      | Storm Grate/Utility Type    |       |
|                                         |                       | N/A   | l                      |                             | N/A   |
|                                         |                       |       | Yes                    | Surface Condition? (G/P)    | Good  |
|                                         |                       |       |                        |                             |       |