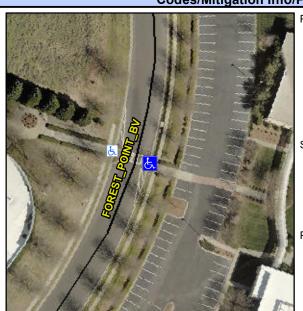

## **Access Compliance Report Public Rights-of-Way** (Curb Ramps)

Intersection ID: 10026802 Main Street: FOREST POINT BV **Cross Street: N/A** Location: Initial Pass/Fail: Fail ADA ID: E93ECA0E9DF1 Ramp Type: Perp **Overall Compliance: No** Severity Score: 13.75

**Codes/Mitigation Info/Possible Solution** 

**FOREST POINT BV** Street 1 Name Stop Condition-Street 2 None Street 2 Name N/A Stop Condition-Street 1 N/A Possible Solutions: Remove & Replace Entire Ramp. Surveyor Notes: N/A PROW/ADA: Not Found, R304.2.2