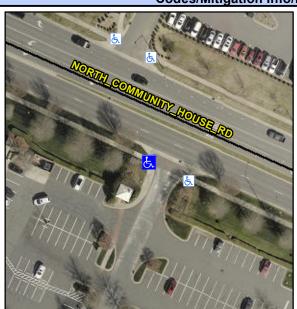

## Access Compliance Report Public Rights-of-Way (Curb Ramps)

Intersection ID: 10033071 Main Street: NORTH\_COMMUNITY\_HOUSE\_Rabss Street: N/A Location: SW

ADA ID: E941219ED651 Ramp Type: Para Initial Pass/Fail: Fail Overall Compliance: No Severity Score: 13.75

## Field Measurements/Component Compliance

Street 1 Name ENTRANCE
Stop Condition-Street 1 StopSign
Street 2 Name N/A
Stop Condition-Street 2 N/A

Total Cost: \$ 1600.00

| Field Measurements/Component Compilance |                      |       |                             |                             |      |
|-----------------------------------------|----------------------|-------|-----------------------------|-----------------------------|------|
| Compliance Description                  |                      | Data  | Data Compliance Description |                             | Data |
| N/A                                     | Ramp Length LT (in)  | 77.0  | N/A                         | Ramp Length RT (in)         | 71.0 |
| Yes                                     | Ramp Width LT (in)   | 60.0  | Yes                         | Ramp Width RT (in)          | 58.0 |
| No                                      | Ramp Slope LT (%)    | 10.3  | Yes                         | Ramp Slope RT (%)           | 1.4  |
| No                                      | Ramp XSlope LT (%)   | 2.1   | No                          | Ramp XSlope RT (%)          | 4.7  |
| N/A                                     | Landing Length (in)  | N/A   | N/A                         | DWS Provided?               | N/A  |
| N/A                                     | Landing Width (in)   | N/A   | N/A                         | DWS Contrast?               | N/A  |
| N/A                                     | Landing Slope (%)    | N/A   | N/A                         | DWS Length (in)             | N/A  |
| N/A                                     | Landing X Slope (%)  | N/A   | N/A                         | DWS Full Width?             | N/A  |
| N/A                                     | Landing Curb? (Y/N)  | N/A   | N/A                         | DWS Offset (in)             | N/A  |
| N/A                                     | Shared Landing?      | N/A   |                             |                             |      |
| N/A                                     | Gutter Ponding?      | N/A   | N/A                         | Gutter Slope (%)            | N/A  |
| N/A                                     | Gutter Lip Ht (in)   | N/A   | N/A                         | Gutter X Slope (%)          | N/A  |
| N/A                                     | Painted X Walk1?     | No    | N/A                         | Painted X Walk2?            | N/A  |
|                                         | X Walk 1 Direction   | To SE |                             | X Walk 2 Direction          | N/A  |
| N/A                                     | X Walk 1 Width (in)  | N/A   | N/A                         | X Walk 2 Width (in)         | N/A  |
|                                         | X Walk 1 Slope (%)   | 4.3   |                             | X Walk 2 Slope (%)          | N/A  |
|                                         | X Walk 1 X Slope (%) | 2.2   |                             | X Walk 2 X Slope (%)        | N/A  |
| N/A                                     | Ramp inside XWalk1?  | N/A   | N/A                         | Ramp inside XWalk2?         | N/A  |
|                                         | Road Slope (%)       | N/A   | N/A                         | Clear Space?                | N/A  |
|                                         | Road X Slope (%)     | N/A   | N/A                         | Clear Space to XWalk (in)   | N/A  |
| N/A                                     | Any Obstructions?    | N/A   | N/A                         | Storm Grate/Utility Hazard? | N/A  |
|                                         | Obstruction Type     |       |                             | Storm Grate/Utility Type    |      |
|                                         |                      | N/A   |                             |                             | N/A  |
|                                         |                      |       | Yes                         | Surface Condition? (G/P)    | Good |
|                                         |                      |       | N/A                         | Curb Slope (%)              | 9.3  |
|                                         |                      |       |                             |                             |      |
| THE RESERVE OF THE PERSON NAMED IN      |                      |       |                             |                             |      |