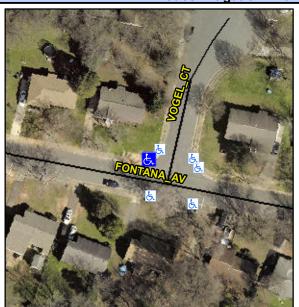

## Access Compliance Report Public Rights-of-Way (Curb Ramps)

Data

Intersection ID: 10144Main Street:FONTANA\_AVCross Street:VOGEL\_CTLocation:NWADA ID: E945B4CE5163Ramp Type:PerpInitial Pass/Fail:FailOverall Compliance:NoSeverity Score:12.5

## Field Measurements/Component Compliance

Data Compliance Description

Street 1 Name FONTANA AV
Stop Condition-Street 2 None
Street 2 Name N/A
Stop Condition-Street 1 N/A

| COCIDIO COIGNON               |        | i ioia iiio          |
|-------------------------------|--------|----------------------|
| Possible Solutions:           | Compli | ance Description     |
| Remove & Replace Entire Ramp. | N/A    | Ramp Length (in)     |
| •                             | Yes    | Ramp Width (in)      |
|                               | N/A    | Flare Type LT        |
|                               | N/A    | Flare Slope LT (%)   |
|                               | N/A    | Flare Traversable LT |
|                               | N/A    | Landing Length (in)  |
| Surveyor Notes:               | N/A    | Landing Width (in)   |
| N/A                           | N/A    | Landing Slope (%)    |
|                               | N/A    | Landing X Slope (%)  |
|                               | N/A    | Landing Curb? (Y/N)  |
|                               | N/A    | Shared Landing?      |
| PROW/ADA:                     | N/A    | Gutter Ponding?      |
| Not Found, R304.2.2           | N/A    | Gutter Lip Ht (in)   |
|                               | N/A    | Painted X Walk1?     |
|                               |        | X Walk 1 Direction   |
|                               | N/A    | X Walk 1 Width (in)  |
|                               |        | X Walk 1 Slope (%)   |
|                               |        | X Walk 1 X Slope (%  |
|                               | N/A    | Ramp inside XWalk1   |
|                               |        | Road Slope (%)       |
|                               |        |                      |