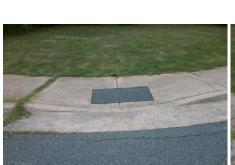

## Field Measurements/Component Compliance

Data Compliance Description

Street 1 Name FONTANA AV
Stop Condition-Street 2 None
Street 2 Name N/A
Stop Condition-Street 1 N/A

| COCIDIO COIGNON               |        | i ioia iiio          |
|-------------------------------|--------|----------------------|
| Possible Solutions:           | Compli | ance Description     |
| Remove & Replace Entire Ramp. | N/A    | Ramp Length (in)     |
| •                             | Yes    | Ramp Width (in)      |
|                               | N/A    | Flare Type LT        |
|                               | N/A    | Flare Slope LT (%)   |
|                               | N/A    | Flare Traversable LT |
|                               | N/A    | Landing Length (in)  |
| Surveyor Notes:               | N/A    | Landing Width (in)   |
| N/A                           | N/A    | Landing Slope (%)    |
|                               | N/A    | Landing X Slope (%)  |
|                               | N/A    | Landing Curb? (Y/N)  |
|                               | N/A    | Shared Landing?      |
| PROW/ADA:                     | N/A    | Gutter Ponding?      |
| Not Found, R304.2.2           | N/A    | Gutter Lip Ht (in)   |
|                               | N/A    | Painted X Walk1?     |
|                               |        | X Walk 1 Direction   |
|                               | N/A    | X Walk 1 Width (in)  |
|                               |        | X Walk 1 Slope (%)   |
|                               |        | X Walk 1 X Slope (%  |
|                               | N/A    | Ramp inside XWalk1   |
|                               |        | Road Slope (%)       |
|                               |        |                      |

Total Cost:

| p.      | N/A | Ramp Length (in)      | 58.0 | No  | Ramp Slope (%)              | 10.8 |
|---------|-----|-----------------------|------|-----|-----------------------------|------|
| •       | Yes | Ramp Width (in)       | 48.0 | Yes | Ramp XSlope (%)             | 1.2  |
|         | N/A | Flare Type LT         | N/A  | N/A | Flare Type RT               | N/A  |
|         | N/A | Flare Slope LT (%)    | N/A  | N/A | Flare Slope RT (%)          | N/A  |
|         | N/A | Flare Traversable LT? | N/A  | N/A | Flare Traversable RT?       | N/A  |
|         | N/A | Landing Length (in)   | N/A  | N/A | DWS Provided?               | N/A  |
|         | N/A | Landing Width (in)    | N/A  | N/A | DWS Contrast?               | N/A  |
|         | N/A | Landing Slope (%)     | N/A  | N/A | DWS Length (in)             | N/A  |
|         | N/A | Landing X Slope (%)   | N/A  | N/A | DWS Full Width?             | N/A  |
|         | N/A | Landing Curb? (Y/N)   | N/A  | N/A | DWS Offset (in)             | N/A  |
|         | N/A | Shared Landing?       | N/A  |     |                             |      |
|         | N/A | Gutter Ponding?       | N/A  | N/A | Gutter Slope (%)            | N/A  |
|         | N/A | Gutter Lip Ht (in)    | N/A  | N/A | Gutter X Slope (%)          | N/A  |
|         | N/A | Painted X Walk1?      | No   | N/A | Painted X Walk2?            | N/A  |
|         |     | X Walk 1 Direction    | To S |     | X Walk 2 Direction          | N/A  |
|         | N/A | X Walk 1 Width (in)   | N/A  | N/A | X Walk 2 Width (in)         | N/A  |
|         |     | X Walk 1 Slope (%)    | 3.7  |     | X Walk 2 Slope (%)          | N/A  |
|         |     | X Walk 1 X Slope (%)  | 0.6  |     | X Walk 2 X Slope (%)        | N/A  |
|         | N/A | Ramp inside XWalk1?   | N/A  | N/A | Ramp inside XWalk2?         | N/A  |
|         |     | Road Slope (%)        | N/A  | N/A | Clear Space?                | N/A  |
|         |     | Road X Slope (%)      | N/A  | N/A | Clear Space to XWalk (in)   | N/A  |
|         | N/A | Any Obstructions?     | N/A  | N/A | Storm Grate/Utility Hazard? | N/A  |
| 1850.00 |     | Obstruction Type      |      |     | Storm Grate/Utility Type    |      |
|         |     |                       | N/A  |     |                             | N/A  |
|         |     |                       |      | Yes | Surface Condition? (G/P)    | Good |