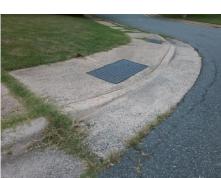

## Field Measurements/Component Compliance

Data Compliance Description

Street 1 Name FONTANA AV
Stop Condition-Street 2 None
Street 2 Name N/A
Stop Condition-Street 1 N/A

| COCIDIO COIGNON               |        | i ioia iiio          |
|-------------------------------|--------|----------------------|
| Possible Solutions:           | Compli | ance Description     |
| Remove & Replace Entire Ramp. | N/A    | Ramp Length (in)     |
| •                             | Yes    | Ramp Width (in)      |
|                               | N/A    | Flare Type LT        |
|                               | N/A    | Flare Slope LT (%)   |
|                               | N/A    | Flare Traversable LT |
|                               | N/A    | Landing Length (in)  |
| Surveyor Notes:               | N/A    | Landing Width (in)   |
| N/A                           | N/A    | Landing Slope (%)    |
|                               | N/A    | Landing X Slope (%)  |
|                               | N/A    | Landing Curb? (Y/N)  |
|                               | N/A    | Shared Landing?      |
| PROW/ADA:                     | N/A    | Gutter Ponding?      |
| Not Found, R304.2.2           | N/A    | Gutter Lip Ht (in)   |
|                               | N/A    | Painted X Walk1?     |
|                               |        | X Walk 1 Direction   |
|                               | N/A    | X Walk 1 Width (in)  |
|                               |        | X Walk 1 Slope (%)   |
|                               |        | X Walk 1 X Slope (%  |
|                               | N/A    | Ramp inside XWalk1   |
|                               |        | Road Slope (%)       |
|                               |        |                      |

Total Cost:

| p.      | N/A | Ramp Length (in)      | 58.0 | No  | Ramp Slope (%)              | 10.8 |
|---------|-----|-----------------------|------|-----|-----------------------------|------|
| •       | Yes | Ramp Width (in)       | 48.0 | Yes | Ramp XSlope (%)             | 1.2  |
|         | N/A | Flare Type LT         | N/A  | N/A | Flare Type RT               | N/A  |
|         | N/A | Flare Slope LT (%)    | N/A  | N/A | Flare Slope RT (%)          | N/A  |
|         | N/A | Flare Traversable LT? | N/A  | N/A | Flare Traversable RT?       | N/A  |
|         | N/A | Landing Length (in)   | N/A  | N/A | DWS Provided?               | N/A  |
|         | N/A | Landing Width (in)    | N/A  | N/A | DWS Contrast?               | N/A  |
|         | N/A | Landing Slope (%)     | N/A  | N/A | DWS Length (in)             | N/A  |
|         | N/A | Landing X Slope (%)   | N/A  | N/A | DWS Full Width?             | N/A  |
|         | N/A | Landing Curb? (Y/N)   | N/A  | N/A | DWS Offset (in)             | N/A  |
|         | N/A | Shared Landing?       | N/A  |     |                             |      |
|         | N/A | Gutter Ponding?       | N/A  | N/A | Gutter Slope (%)            | N/A  |
|         | N/A | Gutter Lip Ht (in)    | N/A  | N/A | Gutter X Slope (%)          | N/A  |
|         | N/A | Painted X Walk1?      | No   | N/A | Painted X Walk2?            | N/A  |
|         |     | X Walk 1 Direction    | To S |     | X Walk 2 Direction          | N/A  |
|         | N/A | X Walk 1 Width (in)   | N/A  | N/A | X Walk 2 Width (in)         | N/A  |
|         |     | X Walk 1 Slope (%)    | 3.7  |     | X Walk 2 Slope (%)          | N/A  |
|         |     | X Walk 1 X Slope (%)  | 0.6  |     | X Walk 2 X Slope (%)        | N/A  |
|         | N/A | Ramp inside XWalk1?   | N/A  | N/A | Ramp inside XWalk2?         | N/A  |
|         |     | Road Slope (%)        | N/A  | N/A | Clear Space?                | N/A  |
|         |     | Road X Slope (%)      | N/A  | N/A | Clear Space to XWalk (in)   | N/A  |
|         | N/A | Any Obstructions?     | N/A  | N/A | Storm Grate/Utility Hazard? | N/A  |
| 1850.00 |     | Obstruction Type      |      |     | Storm Grate/Utility Type    |      |
|         |     |                       | N/A  |     |                             | N/A  |
|         |     |                       |      | Yes | Surface Condition? (G/P)    | Good |