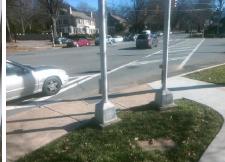

Not Found, R304.2.2

N/A N/A N/A N/A N/A N/A N/A N/A PROW/ADA: N/A N/A N/A N/A N/A N/A Total Cost: 3200.00

N/A Ramp inside XWalk2? Ramp inside XWalk1? Yes Yes Road Slope (%) 4.4 N/A Clear Space? N/A N/A Road X Slope (%) 7.5 Clear Space to XWalk (in) N/A N/A N/A Any Obstructions? Storm Grate/Utility Hazard? N/A **Obstruction Type** Storm Grate/Utility Type N/A N/A Yes Surface Condition? (G/P) Good