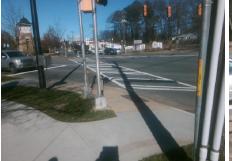

Not Found, R304.2.2

N/A N/A N/A N/A N/A N/A N/A N/A PROW/ADA: N/A N/A N/A N/A N/A N/A Total Cost: 3200.00

N/A Ramp inside XWalk2? Ramp inside XWalk1? Yes Yes Road Slope (%) 4.4 N/A Clear Space? N/A N/A Road X Slope (%) 7.5 Clear Space to XWalk (in) N/A N/A N/A Any Obstructions? Storm Grate/Utility Hazard? N/A **Obstruction Type** Storm Grate/Utility Type N/A N/A Yes Surface Condition? (G/P) Good