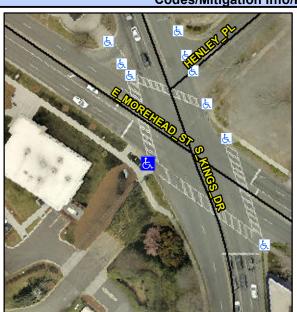

1.8

8.9

Intersection ID: 14846 Main Street: HENLEY PL Cross Street: S KINGS DR Location: W Initial Pass/Fail: Fail **Overall Compliance: No** ADA ID: E946AAF47094 Ramp Type: PerpDiag Severity Score: 13.75

Street 1 Name **HENLEY PL** Stop Condition-Street 2 Signal **S KINGS DR** Street 2 Name Stop Condition-Street 1 Signal

Possible Solutions: Remove & Replace Curb Ramp With Two New Directional Ramps or Equivalent. Surveyor Notes: N/A