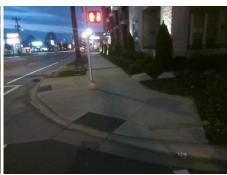

## Field Measurements/Component Compliance

Street 1 Name

IVERSON WY
Stop Condition-Street 2
Signal
Street 2 Name
N/A
Stop Condition-Street 1
N/A

Possible Solutions:

Remove & Replace Entire Ramp.

Surveyor Notes:

N/A

PROW/ADA:

R304.2.2

Total Cost: \$ 1850.00

| Field Measurements/Component Compliance |                       |       |                        |                             |      |
|-----------------------------------------|-----------------------|-------|------------------------|-----------------------------|------|
| Compliance Description                  |                       | Data  | Compliance Description |                             | Data |
| N/A                                     | Ramp Length (in)      | 73.0  | No                     | Ramp Slope (%)              | 9.1  |
| Yes                                     | Ramp Width (in)       | 48.0  | Yes                    | Ramp XSlope (%)             | 1.0  |
| N/A                                     | Flare Type LT         | N/A   | N/A                    | Flare Type RT               | N/A  |
| N/A                                     | Flare Slope LT (%)    | N/A   | N/A                    | Flare Slope RT (%)          | N/A  |
| N/A                                     | Flare Traversable LT? | N/A   | N/A                    | Flare Traversable RT?       | N/A  |
| N/A                                     | Landing Length (in)   | N/A   | N/A                    | DWS Provided?               | N/A  |
| N/A                                     | Landing Width (in)    | N/A   | N/A                    | DWS Contrast?               | N/A  |
| N/A                                     | Landing Slope (%)     | N/A   | N/A                    | DWS Length (in)             | N/A  |
| N/A                                     | Landing X Slope (%)   | N/A   | N/A                    | DWS Full Width?             | N/A  |
| N/A                                     | Landing Curb? (Y/N)   | N/A   | N/A                    | DWS Offset (in)             | N/A  |
| N/A                                     | Shared Landing?       | N/A   |                        |                             |      |
| N/A                                     | Gutter Ponding?       | N/A   | N/A                    | Gutter Slope (%)            | N/A  |
| N/A                                     | Gutter Lip Ht (in)    | N/A   | N/A                    | Gutter X Slope (%)          | N/A  |
| N/A                                     | Painted X Walk1?      | Yes   | N/A                    | Painted X Walk2?            | N/A  |
|                                         | X Walk 1 Direction    | To NE |                        | X Walk 2 Direction          | N/A  |
| N/A                                     | X Walk 1 Width (in)   | 114.0 | N/A                    | X Walk 2 Width (in)         | N/A  |
|                                         | X Walk 1 Slope (%)    | 1.3   |                        | X Walk 2 Slope (%)          | N/A  |
|                                         | X Walk 1 X Slope (%)  | 0.9   |                        | X Walk 2 X Slope (%)        | N/A  |
| N/A                                     | Ramp inside XWalk1?   | Yes   | N/A                    | Ramp inside XWalk2?         | N/A  |
|                                         | Road Slope (%)        | N/A   | N/A                    | Clear Space?                | N/A  |
|                                         | Road X Slope (%)      | N/A   | N/A                    | Clear Space to XWalk (in)   | N/A  |
| N/A                                     | Any Obstructions?     | N/A   | N/A                    | Storm Grate/Utility Hazard? | N/A  |
|                                         | Obstruction Type      |       |                        | Storm Grate/Utility Type    |      |
|                                         |                       | N/A   |                        |                             | N/A  |
|                                         |                       |       | Yes                    | Surface Condition? (G/P)    | Good |