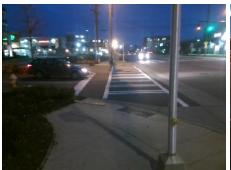

## Field Measurements/Component Compliance

Street 1 Name

IVERSON WY
Stop Condition-Street 2
Signal
Street 2 Name
N/A
Stop Condition-Street 1
N/A

Possible Solutions:

Remove & Replace Entire Ramp.

Surveyor Notes:

N/A

PROW/ADA:

R304.2.2

Total Cost: \$ 1850.00

| Field Measurements/Component Compliance |                       |       |                        |                             |      |
|-----------------------------------------|-----------------------|-------|------------------------|-----------------------------|------|
| Compliance Description                  |                       | Data  | Compliance Description |                             | Data |
| N/A                                     | Ramp Length (in)      | 73.0  | No                     | Ramp Slope (%)              | 9.1  |
| Yes                                     | Ramp Width (in)       | 48.0  | Yes                    | Ramp XSlope (%)             | 1.0  |
| N/A                                     | Flare Type LT         | N/A   | N/A                    | Flare Type RT               | N/A  |
| N/A                                     | Flare Slope LT (%)    | N/A   | N/A                    | Flare Slope RT (%)          | N/A  |
| N/A                                     | Flare Traversable LT? | N/A   | N/A                    | Flare Traversable RT?       | N/A  |
| N/A                                     | Landing Length (in)   | N/A   | N/A                    | DWS Provided?               | N/A  |
| N/A                                     | Landing Width (in)    | N/A   | N/A                    | DWS Contrast?               | N/A  |
| N/A                                     | Landing Slope (%)     | N/A   | N/A                    | DWS Length (in)             | N/A  |
| N/A                                     | Landing X Slope (%)   | N/A   | N/A                    | DWS Full Width?             | N/A  |
| N/A                                     | Landing Curb? (Y/N)   | N/A   | N/A                    | DWS Offset (in)             | N/A  |
| N/A                                     | Shared Landing?       | N/A   |                        |                             |      |
| N/A                                     | Gutter Ponding?       | N/A   | N/A                    | Gutter Slope (%)            | N/A  |
| N/A                                     | Gutter Lip Ht (in)    | N/A   | N/A                    | Gutter X Slope (%)          | N/A  |
| N/A                                     | Painted X Walk1?      | Yes   | N/A                    | Painted X Walk2?            | N/A  |
|                                         | X Walk 1 Direction    | To NE |                        | X Walk 2 Direction          | N/A  |
| N/A                                     | X Walk 1 Width (in)   | 114.0 | N/A                    | X Walk 2 Width (in)         | N/A  |
|                                         | X Walk 1 Slope (%)    | 1.3   |                        | X Walk 2 Slope (%)          | N/A  |
|                                         | X Walk 1 X Slope (%)  | 0.9   |                        | X Walk 2 X Slope (%)        | N/A  |
| N/A                                     | Ramp inside XWalk1?   | Yes   | N/A                    | Ramp inside XWalk2?         | N/A  |
|                                         | Road Slope (%)        | N/A   | N/A                    | Clear Space?                | N/A  |
|                                         | Road X Slope (%)      | N/A   | N/A                    | Clear Space to XWalk (in)   | N/A  |
| N/A                                     | Any Obstructions?     | N/A   | N/A                    | Storm Grate/Utility Hazard? | N/A  |
|                                         | Obstruction Type      |       |                        | Storm Grate/Utility Type    |      |
|                                         |                       | N/A   |                        |                             | N/A  |
|                                         |                       |       | Yes                    | Surface Condition? (G/P)    | Good |