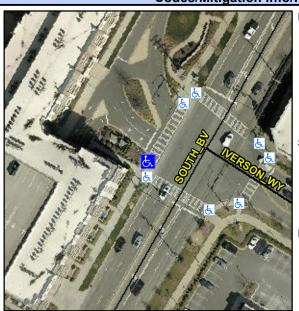

## Access Compliance Report Public Rights-of-Way (Curb Ramps)

Intersection ID: 14754 Main Street: SOUTH\_BV Cross Street: IVERSON\_WY Location: W

ADA ID: E9491C4C0478 Ramp Type: Perp Initial Pass/Fail: Fail Overall Compliance: No Severity Score: 12.5

## Field Measurements/Component Compliance

Street 1 Name

IVERSON WY
Stop Condition-Street 2
Signal
Street 2 Name
N/A
Stop Condition-Street 1
N/A

Possible Solutions:

Remove & Replace Entire Ramp.

Surveyor Notes: