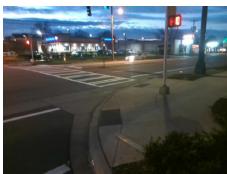

## Field Measurements/Component Compliance

Street 1 Name

IVERSON WY
Stop Condition-Street 2
Signal
Street 2 Name
N/A
Stop Condition-Street 1
N/A

Possible Solutions:

Remove & Replace Entire Ramp.

Surveyor Notes:

N/A

PROW/ADA:

R304.2.2

Total Cost: \$ 1850.00

| Field Measurements/Component Compliance |                       |       |                        |                             |      |
|-----------------------------------------|-----------------------|-------|------------------------|-----------------------------|------|
| Compliance Description                  |                       | Data  | Compliance Description |                             | Data |
| N/A                                     | Ramp Length (in)      | 73.0  | No                     | Ramp Slope (%)              | 9.1  |
| Yes                                     | Ramp Width (in)       | 48.0  | Yes                    | Ramp XSlope (%)             | 1.0  |
| N/A                                     | Flare Type LT         | N/A   | N/A                    | Flare Type RT               | N/A  |
| N/A                                     | Flare Slope LT (%)    | N/A   | N/A                    | Flare Slope RT (%)          | N/A  |
| N/A                                     | Flare Traversable LT? | N/A   | N/A                    | Flare Traversable RT?       | N/A  |
| N/A                                     | Landing Length (in)   | N/A   | N/A                    | DWS Provided?               | N/A  |
| N/A                                     | Landing Width (in)    | N/A   | N/A                    | DWS Contrast?               | N/A  |
| N/A                                     | Landing Slope (%)     | N/A   | N/A                    | DWS Length (in)             | N/A  |
| N/A                                     | Landing X Slope (%)   | N/A   | N/A                    | DWS Full Width?             | N/A  |
| N/A                                     | Landing Curb? (Y/N)   | N/A   | N/A                    | DWS Offset (in)             | N/A  |
| N/A                                     | Shared Landing?       | N/A   |                        |                             |      |
| N/A                                     | Gutter Ponding?       | N/A   | N/A                    | Gutter Slope (%)            | N/A  |
| N/A                                     | Gutter Lip Ht (in)    | N/A   | N/A                    | Gutter X Slope (%)          | N/A  |
| N/A                                     | Painted X Walk1?      | Yes   | N/A                    | Painted X Walk2?            | N/A  |
|                                         | X Walk 1 Direction    | To NE |                        | X Walk 2 Direction          | N/A  |
| N/A                                     | X Walk 1 Width (in)   | 114.0 | N/A                    | X Walk 2 Width (in)         | N/A  |
|                                         | X Walk 1 Slope (%)    | 1.3   |                        | X Walk 2 Slope (%)          | N/A  |
|                                         | X Walk 1 X Slope (%)  | 0.9   |                        | X Walk 2 X Slope (%)        | N/A  |
| N/A                                     | Ramp inside XWalk1?   | Yes   | N/A                    | Ramp inside XWalk2?         | N/A  |
|                                         | Road Slope (%)        | N/A   | N/A                    | Clear Space?                | N/A  |
|                                         | Road X Slope (%)      | N/A   | N/A                    | Clear Space to XWalk (in)   | N/A  |
| N/A                                     | Any Obstructions?     | N/A   | N/A                    | Storm Grate/Utility Hazard? | N/A  |
|                                         | Obstruction Type      |       |                        | Storm Grate/Utility Type    |      |
|                                         |                       | N/A   |                        |                             | N/A  |
|                                         |                       |       | Yes                    | Surface Condition? (G/P)    | Good |