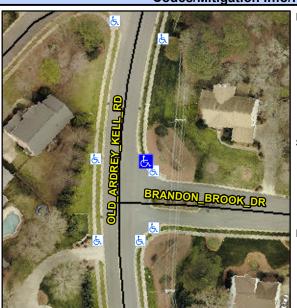

## Access Compliance Report Public Rights-of-Way (Curb Ramps)

Intersection ID: 28287Main Street:BRANDON\_BROOK\_DRCross Street:OLD\_ARDREY\_KELL\_RDLocation:NEADA ID: E950296614F9Ramp Type:PerpInitial Pass/Fail:FailOverall Compliance:NoSeverity Score:13.75

## Field Measurements/Component Compliance

| Street 1 Name           | OLD ARDREY KELL RD |  |  |
|-------------------------|--------------------|--|--|
| Stop Condition-Street 2 | None               |  |  |
| Street 2 Name           | N/A                |  |  |
| Stop Condition-Street 1 | N/A                |  |  |