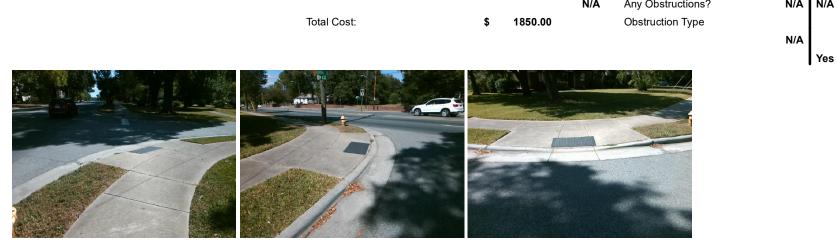

## Access Compliance Report Public Rights-of-Way (Curb Ramps)

| Intersection ID: 13673                  | ction ID: 13673 Main Street: CENTRAL_AV |                                |                                                |                                         |                       | Location: | SW                         |                             |       |  |
|-----------------------------------------|-----------------------------------------|--------------------------------|------------------------------------------------|-----------------------------------------|-----------------------|-----------|----------------------------|-----------------------------|-------|--|
|                                         |                                         |                                |                                                | Cross Street: CRYSTAL_RD                |                       |           |                            |                             |       |  |
| ADA ID: E9513AE29A6F Ramp Type: Perp    |                                         |                                | Initial Pass/Fail: Fail Overall Compliance: No |                                         |                       |           |                            | o Severity Score:           | 31.25 |  |
| Codes/Mitigation Info/Possible Solution |                                         |                                |                                                | Field Measurements/Component Compliance |                       |           |                            |                             |       |  |
|                                         |                                         | Possible Solutions:            | Compliance Description Da                      |                                         |                       | Data      | ata Compliance Description |                             | Data  |  |
|                                         | -                                       | Remove & Replace Entire Ramp   | . ।                                            | N/A                                     | Ramp Length (in)      | 47.0      | No                         | Ramp Slope (%)              | 8.7   |  |
|                                         | THE PASS                                |                                |                                                | No                                      | Ramp Width (in)       | 34.0      | No                         | Ramp XSlope (%)             | 3.8   |  |
|                                         | SAC T                                   |                                | 1                                              | N/A                                     | Flare Type LT         | N/A       | N/A                        | Flare Type RT               | N/A   |  |
|                                         | 1 2 3 4 3                               |                                | 1                                              | N/A                                     | Flare Slope LT (%)    | N/A       | N/A                        | Flare Slope RT (%)          | N/A   |  |
| E CENTRAL AV                            | Contraction of the                      |                                | I                                              | N/A                                     | Flare Traversable LT? | N/A       | N/A                        | Flare Traversable RT?       | N/A   |  |
|                                         |                                         |                                | I                                              | N/A                                     | Landing Length (in)   | N/A       | N/A                        | DWS Provided?               | N/A   |  |
|                                         |                                         | Surveyor Notes:                | I                                              | N/A                                     | Landing Width (in)    | N/A       | N/A                        | DWS Contrast?               | N/A   |  |
| <u>.</u>                                |                                         | N/A                            | I                                              | N/A                                     | Landing Slope (%)     | N/A       | N/A                        | DWS Length (in)             | N/A   |  |
| 2                                       |                                         |                                | 1                                              | N/A                                     | Landing X Slope (%)   | N/A       | N/A                        | DWS Full Width?             | N/A   |  |
| म                                       | ALL ALL                                 |                                | I                                              | N/A                                     | Landing Curb? (Y/N)   | N/A       | N/A                        | DWS Offset (in)             | N/A   |  |
|                                         |                                         |                                | I                                              | N/A                                     | Shared Landing?       | N/A       |                            |                             |       |  |
|                                         | *                                       | PROW/ADA:                      | I                                              | N/A                                     | Gutter Ponding?       | N/A       | N/A                        | Gutter Slope (%)            | N/A   |  |
|                                         |                                         | Not Found, R304.5.1, R304.2.2, | 1                                              | N/A                                     | Gutter Lip Ht (in)    | N/A       | N/A                        | Gutter X Slope (%)          | N/A   |  |
|                                         | Steam State                             | R304.5.3                       | I                                              | N/A                                     | Painted X Walk1?      | No        | N/A                        | Painted X Walk2?            | N/A   |  |
|                                         |                                         |                                |                                                |                                         | X Walk 1 Direction    | To E      |                            | X Walk 2 Direction          | N/A   |  |
|                                         |                                         |                                | I                                              | N/A                                     | X Walk 1 Width (in)   | N/A       | N/A                        | X Walk 2 Width (in)         | N/A   |  |
| Street 1 Name                           | CRYSTAL RD                              |                                |                                                |                                         | X Walk 1 Slope (%)    | 3.0       |                            | X Walk 2 Slope (%)          | N/A   |  |
| Stop Condition-Street 2                 | StopSign                                |                                |                                                |                                         | X Walk 1 X Slope (%)  | 3.5       |                            | X Walk 2 X Slope (%)        | N/A   |  |
| Street 2 Name                           | N/A                                     |                                | 1                                              | N/A                                     | Ramp inside XWalk1?   | N/A       | N/A                        | Ramp inside XWalk2?         | N/A   |  |
| Stop Condition-Street 1                 | N/A                                     |                                |                                                |                                         | Road Slope (%)        | N/A       | N/A                        | Clear Space?                | N/A   |  |
|                                         |                                         |                                |                                                |                                         | Road X Slope (%)      | N/A       | N/A                        | Clear Space to XWalk (in)   | N/A   |  |
|                                         |                                         |                                | I                                              | N/A                                     | Any Obstructions?     | N/A       | N/A                        | Storm Grate/Utility Hazard? | N/A   |  |
|                                         |                                         | Total Cost: \$                 | 1850.00                                        |                                         | Obstruction Type      |           |                            | Storm Grate/Utility Type    |       |  |
|                                         |                                         |                                |                                                |                                         |                       | N/A       |                            |                             | N/A   |  |