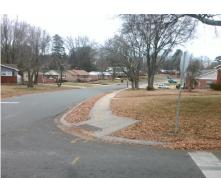

47.5

**KEMPTON PL** Street 1 Name Stop Condition-Street 2 StopSign N/A Street 2 Name Stop Condition-Street 1 N/A

| Possible Solutions:           | Compliance Description |
|-------------------------------|------------------------|
| Remove & Replace Entire Ramp. | N/A Ramp Length (in)   |
| ·                             | No Ramp Width (in)     |
|                               | N/A Flare Type LT      |
|                               | N/A Flare Slope LT (%  |
|                               | N/A Flare Traversable  |
|                               | N/A Landing Length (in |
| Surveyor Notes:               | N/A Landing Width (in) |
| N/A                           | N/A Landing Slope (%   |
|                               | N/A Landing X Slope (  |
|                               | N/A Landing Curb? (Y/  |
|                               | N/A Shared Landing?    |
| PROW/ADA:                     | N/A Gutter Ponding?    |
| Not Found, R304.5.1, R304.5.3 | N/A Gutter Lip Ht (in) |
| , ,                           | N/A Painted X Walk1?   |
|                               | X Walk 1 Direction     |
|                               | N/A X Walk 1 Width (ir |
|                               | X Walk 1 Slope (%      |
|                               | X Walk 1 X Slope       |
|                               | N/A Ramp inside XWa    |
|                               | Road Slope (%)         |