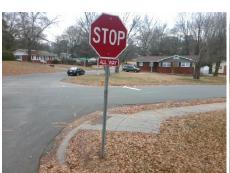

47.5

**KEMPTON PL** Street 1 Name Stop Condition-Street 2 StopSign N/A Street 2 Name Stop Condition-Street 1 N/A

| Possible Solutions:           | Compliance Description |
|-------------------------------|------------------------|
| Remove & Replace Entire Ramp. | N/A Ramp Length (in)   |
| ·                             | No Ramp Width (in)     |
|                               | N/A Flare Type LT      |
|                               | N/A Flare Slope LT (%  |
|                               | N/A Flare Traversable  |
|                               | N/A Landing Length (in |
| Surveyor Notes:               | N/A Landing Width (in) |
| N/A                           | N/A Landing Slope (%   |
|                               | N/A Landing X Slope (  |
|                               | N/A Landing Curb? (Y/  |
|                               | N/A Shared Landing?    |
| PROW/ADA:                     | N/A Gutter Ponding?    |
| Not Found, R304.5.1, R304.5.3 | N/A Gutter Lip Ht (in) |
| , ,                           | N/A Painted X Walk1?   |
|                               | X Walk 1 Direction     |
|                               | N/A X Walk 1 Width (ir |
|                               | X Walk 1 Slope (%      |
|                               | X Walk 1 X Slope       |
|                               | N/A Ramp inside XWa    |
|                               | Road Slope (%)         |