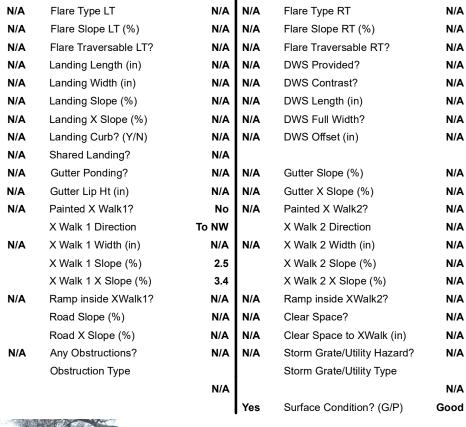

47.5

**KEMPTON PL** Street 1 Name Stop Condition-Street 2 StopSign N/A Street 2 Name Stop Condition-Street 1 N/A

| Possible Solutions:           | Compliance Description |
|-------------------------------|------------------------|
| Remove & Replace Entire Ramp. | N/A Ramp Length (in)   |
| ·                             | No Ramp Width (in)     |
|                               | N/A Flare Type LT      |
|                               | N/A Flare Slope LT (%  |
|                               | N/A Flare Traversable  |
|                               | N/A Landing Length (in |
| Surveyor Notes:               | N/A Landing Width (in) |
| N/A                           | N/A Landing Slope (%   |
|                               | N/A Landing X Slope (  |
|                               | N/A Landing Curb? (Y/  |
|                               | N/A Shared Landing?    |
| PROW/ADA:                     | N/A Gutter Ponding?    |
| Not Found, R304.5.1, R304.5.3 | N/A Gutter Lip Ht (in) |
| , ,                           | N/A Painted X Walk1?   |
|                               | X Walk 1 Direction     |
|                               | N/A X Walk 1 Width (ir |
|                               | X Walk 1 Slope (%      |
|                               | X Walk 1 X Slope       |
|                               | N/A Ramp inside XWa    |
|                               | Road Slope (%)         |