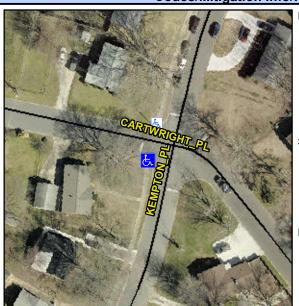

## **Access Compliance Report Public Rights-of-Way** (Curb Ramps)

Data

5.4

6.5

Intersection ID: 11672 Main Street: CARTWRIGHT PL Cross Street: KEMPTON PL Location: SW Initial Pass/Fail: Fail **Overall Compliance: No** ADA ID: E9525D17F81B Ramp Type: Perp Severity Score: 21.25

47.5

**KEMPTON PL** Street 1 Name Stop Condition-Street 2 StopSign N/A Street 2 Name Stop Condition-Street 1 N/A

| Possible Solutions:           | Compliance Description |
|-------------------------------|------------------------|
| Remove & Replace Entire Ramp. | N/A Ramp Length (in)   |
| ·                             | No Ramp Width (in)     |
|                               | N/A Flare Type LT      |
|                               | N/A Flare Slope LT (%  |
|                               | N/A Flare Traversable  |
|                               | N/A Landing Length (in |
| Surveyor Notes:               | N/A Landing Width (in) |
| N/A                           | N/A Landing Slope (%   |
|                               | N/A Landing X Slope (  |
|                               | N/A Landing Curb? (Y/  |
|                               | N/A Shared Landing?    |
| PROW/ADA:                     | N/A Gutter Ponding?    |
| Not Found, R304.5.1, R304.5.3 | N/A Gutter Lip Ht (in) |
| , ,                           | N/A Painted X Walk1?   |
|                               | X Walk 1 Direction     |
|                               | N/A X Walk 1 Width (ir |
|                               | X Walk 1 Slope (%      |
|                               | X Walk 1 X Slope       |
|                               | N/A Ramp inside XWa    |
|                               | Road Slope (%)         |