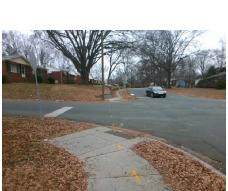

47.5

**KEMPTON PL** Street 1 Name Stop Condition-Street 2 StopSign N/A Street 2 Name Stop Condition-Street 1 N/A

| Possible Solutions:           | Compliance Description |
|-------------------------------|------------------------|
| Remove & Replace Entire Ramp. | N/A Ramp Length (in)   |
| ·                             | No Ramp Width (in)     |
|                               | N/A Flare Type LT      |
|                               | N/A Flare Slope LT (%  |
|                               | N/A Flare Traversable  |
|                               | N/A Landing Length (in |
| Surveyor Notes:               | N/A Landing Width (in) |
| N/A                           | N/A Landing Slope (%   |
|                               | N/A Landing X Slope (  |
|                               | N/A Landing Curb? (Y/  |
|                               | N/A Shared Landing?    |
| PROW/ADA:                     | N/A Gutter Ponding?    |
| Not Found, R304.5.1, R304.5.3 | N/A Gutter Lip Ht (in) |
| , ,                           | N/A Painted X Walk1?   |
|                               | X Walk 1 Direction     |
|                               | N/A X Walk 1 Width (ir |
|                               | X Walk 1 Slope (%      |
|                               | X Walk 1 X Slope       |
|                               | N/A Ramp inside XWa    |
|                               | Road Slope (%)         |