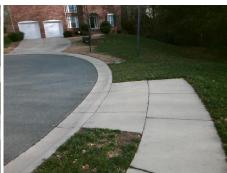

## Access Compliance Report Public Rights-of-Way (Curb Ramps)

Intersection ID: 10033787 Main Street: PACIFIC\_ECHO\_DR Cross Street: N/A Location: SE

ADA ID: E952DB240216 Ramp Type: Perp Initial Pass/Fail: Fail Overall Compliance: No Severity Score: 12.5

## Field Measurements/Component Compliance

Street 1 Name PACIFIC ECHO DR
Stop Condition-Street 2 None
Street 2 Name N/A
Stop Condition-Street 1 N/A

Total Cost: \$ 1850.00

| Field Measurements/Component Compliance |                       |       |      |                             |      |
|-----------------------------------------|-----------------------|-------|------|-----------------------------|------|
| Compliance Description                  |                       | Data  | Comp | liance Description          | Data |
| N/A                                     | Ramp Length (in)      | 47.0  | No   | Ramp Slope (%)              | 8.9  |
| Yes                                     | Ramp Width (in)       | 59.0  | Yes  | Ramp XSlope (%)             | 1.9  |
| N/A                                     | Flare Type LT         | N/A   | N/A  | Flare Type RT               | N/A  |
| N/A                                     | Flare Slope LT (%)    | N/A   | N/A  | Flare Slope RT (%)          | N/A  |
| N/A                                     | Flare Traversable LT? | N/A   | N/A  | Flare Traversable RT?       | N/A  |
| N/A                                     | Landing Length (in)   | N/A   | N/A  | DWS Provided?               | N/A  |
| N/A                                     | Landing Width (in)    | N/A   | N/A  | DWS Contrast?               | N/A  |
| N/A                                     | Landing Slope (%)     | N/A   | N/A  | DWS Length (in)             | N/A  |
| N/A                                     | Landing X Slope (%)   | N/A   | N/A  | DWS Full Width?             | N/A  |
| N/A                                     | Landing Curb? (Y/N)   | N/A   | N/A  | DWS Offset (in)             | N/A  |
| N/A                                     | Shared Landing?       | N/A   |      |                             |      |
| N/A                                     | Gutter Ponding?       | N/A   | N/A  | Gutter Slope (%)            | N/A  |
| N/A                                     | Gutter Lip Ht (in)    | N/A   | N/A  | Gutter X Slope (%)          | N/A  |
| N/A                                     | Painted X Walk1?      | No    | N/A  | Painted X Walk2?            | N/A  |
|                                         | X Walk 1 Direction    | To NW |      | X Walk 2 Direction          | N/A  |
| N/A                                     | X Walk 1 Width (in)   | N/A   | N/A  | X Walk 2 Width (in)         | N/A  |
|                                         | X Walk 1 Slope (%)    | 3.8   |      | X Walk 2 Slope (%)          | N/A  |
|                                         | X Walk 1 X Slope (%)  | 1.2   |      | X Walk 2 X Slope (%)        | N/A  |
| N/A                                     | Ramp inside XWalk1?   | N/A   | N/A  | Ramp inside XWalk2?         | N/A  |
|                                         | Road Slope (%)        | N/A   | N/A  | Clear Space?                | N/A  |
|                                         | Road X Slope (%)      | N/A   | N/A  | Clear Space to XWalk (in)   | N/A  |
| N/A                                     | Any Obstructions?     | N/A   | N/A  | Storm Grate/Utility Hazard? | N/A  |
|                                         | Obstruction Type      |       |      | Storm Grate/Utility Type    |      |
|                                         |                       | N/A   |      |                             | N/A  |
|                                         |                       |       | Yes  | Surface Condition? (G/P)    | Good |
|                                         |                       |       |      |                             |      |