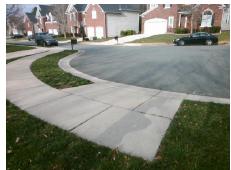

## Access Compliance Report Public Rights-of-Way (Curb Ramps)

Intersection ID: 10033787 Main Street: PACIFIC\_ECHO\_DR Cross Street: N/A Location: SE

ADA ID: E952DB240216 Ramp Type: Perp Initial Pass/Fail: Fail Overall Compliance: No Severity Score: 12.5

## Field Measurements/Component Compliance

Street 1 Name PACIFIC ECHO DR
Stop Condition-Street 2 None
Street 2 Name N/A
Stop Condition-Street 1 N/A

Total Cost: \$ 1850.00

| Field Measurements/Component Compliance |                       |       |      |                             |      |
|-----------------------------------------|-----------------------|-------|------|-----------------------------|------|
| Compliance Description                  |                       | Data  | Comp | liance Description          | Data |
| N/A                                     | Ramp Length (in)      | 47.0  | No   | Ramp Slope (%)              | 8.9  |
| Yes                                     | Ramp Width (in)       | 59.0  | Yes  | Ramp XSlope (%)             | 1.9  |
| N/A                                     | Flare Type LT         | N/A   | N/A  | Flare Type RT               | N/A  |
| N/A                                     | Flare Slope LT (%)    | N/A   | N/A  | Flare Slope RT (%)          | N/A  |
| N/A                                     | Flare Traversable LT? | N/A   | N/A  | Flare Traversable RT?       | N/A  |
| N/A                                     | Landing Length (in)   | N/A   | N/A  | DWS Provided?               | N/A  |
| N/A                                     | Landing Width (in)    | N/A   | N/A  | DWS Contrast?               | N/A  |
| N/A                                     | Landing Slope (%)     | N/A   | N/A  | DWS Length (in)             | N/A  |
| N/A                                     | Landing X Slope (%)   | N/A   | N/A  | DWS Full Width?             | N/A  |
| N/A                                     | Landing Curb? (Y/N)   | N/A   | N/A  | DWS Offset (in)             | N/A  |
| N/A                                     | Shared Landing?       | N/A   |      |                             |      |
| N/A                                     | Gutter Ponding?       | N/A   | N/A  | Gutter Slope (%)            | N/A  |
| N/A                                     | Gutter Lip Ht (in)    | N/A   | N/A  | Gutter X Slope (%)          | N/A  |
| N/A                                     | Painted X Walk1?      | No    | N/A  | Painted X Walk2?            | N/A  |
|                                         | X Walk 1 Direction    | To NW |      | X Walk 2 Direction          | N/A  |
| N/A                                     | X Walk 1 Width (in)   | N/A   | N/A  | X Walk 2 Width (in)         | N/A  |
|                                         | X Walk 1 Slope (%)    | 3.8   |      | X Walk 2 Slope (%)          | N/A  |
|                                         | X Walk 1 X Slope (%)  | 1.2   |      | X Walk 2 X Slope (%)        | N/A  |
| N/A                                     | Ramp inside XWalk1?   | N/A   | N/A  | Ramp inside XWalk2?         | N/A  |
|                                         | Road Slope (%)        | N/A   | N/A  | Clear Space?                | N/A  |
|                                         | Road X Slope (%)      | N/A   | N/A  | Clear Space to XWalk (in)   | N/A  |
| N/A                                     | Any Obstructions?     | N/A   | N/A  | Storm Grate/Utility Hazard? | N/A  |
|                                         | Obstruction Type      |       |      | Storm Grate/Utility Type    |      |
|                                         |                       | N/A   |      |                             | N/A  |
|                                         |                       |       | Yes  | Surface Condition? (G/P)    | Good |
|                                         |                       |       |      |                             |      |