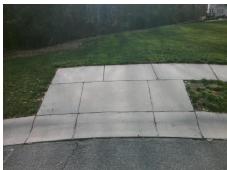

## Access Compliance Report Public Rights-of-Way (Curb Ramps)

Intersection ID: 10033787 Main Street: PACIFIC\_ECHO\_DR Cross Street: N/A Location: SE

ADA ID: E952DB240216 Ramp Type: Perp Initial Pass/Fail: Fail Overall Compliance: No Severity Score: 12.5

## Field Measurements/Component Compliance

Street 1 Name PACIFIC ECHO DR
Stop Condition-Street 2 None
Street 2 Name N/A
Stop Condition-Street 1 N/A

Total Cost: \$ 1850.00

| Field Measurements/Component Compliance |                       |       |      |                             |      |
|-----------------------------------------|-----------------------|-------|------|-----------------------------|------|
| Compliance Description                  |                       | Data  | Comp | liance Description          | Data |
| N/A                                     | Ramp Length (in)      | 47.0  | No   | Ramp Slope (%)              | 8.9  |
| Yes                                     | Ramp Width (in)       | 59.0  | Yes  | Ramp XSlope (%)             | 1.9  |
| N/A                                     | Flare Type LT         | N/A   | N/A  | Flare Type RT               | N/A  |
| N/A                                     | Flare Slope LT (%)    | N/A   | N/A  | Flare Slope RT (%)          | N/A  |
| N/A                                     | Flare Traversable LT? | N/A   | N/A  | Flare Traversable RT?       | N/A  |
| N/A                                     | Landing Length (in)   | N/A   | N/A  | DWS Provided?               | N/A  |
| N/A                                     | Landing Width (in)    | N/A   | N/A  | DWS Contrast?               | N/A  |
| N/A                                     | Landing Slope (%)     | N/A   | N/A  | DWS Length (in)             | N/A  |
| N/A                                     | Landing X Slope (%)   | N/A   | N/A  | DWS Full Width?             | N/A  |
| N/A                                     | Landing Curb? (Y/N)   | N/A   | N/A  | DWS Offset (in)             | N/A  |
| N/A                                     | Shared Landing?       | N/A   |      |                             |      |
| N/A                                     | Gutter Ponding?       | N/A   | N/A  | Gutter Slope (%)            | N/A  |
| N/A                                     | Gutter Lip Ht (in)    | N/A   | N/A  | Gutter X Slope (%)          | N/A  |
| N/A                                     | Painted X Walk1?      | No    | N/A  | Painted X Walk2?            | N/A  |
|                                         | X Walk 1 Direction    | To NW |      | X Walk 2 Direction          | N/A  |
| N/A                                     | X Walk 1 Width (in)   | N/A   | N/A  | X Walk 2 Width (in)         | N/A  |
|                                         | X Walk 1 Slope (%)    | 3.8   |      | X Walk 2 Slope (%)          | N/A  |
|                                         | X Walk 1 X Slope (%)  | 1.2   |      | X Walk 2 X Slope (%)        | N/A  |
| N/A                                     | Ramp inside XWalk1?   | N/A   | N/A  | Ramp inside XWalk2?         | N/A  |
|                                         | Road Slope (%)        | N/A   | N/A  | Clear Space?                | N/A  |
|                                         | Road X Slope (%)      | N/A   | N/A  | Clear Space to XWalk (in)   | N/A  |
| N/A                                     | Any Obstructions?     | N/A   | N/A  | Storm Grate/Utility Hazard? | N/A  |
|                                         | Obstruction Type      |       |      | Storm Grate/Utility Type    |      |
|                                         |                       | N/A   |      |                             | N/A  |
|                                         |                       |       | Yes  | Surface Condition? (G/P)    | Good |
|                                         |                       |       |      |                             |      |