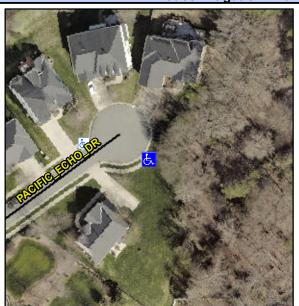

## Access Compliance Report Public Rights-of-Way (Curb Ramps)

Intersection ID: 10033787 Main Street: PACIFIC\_ECHO\_DR Cross Street: N/A Location: SE

ADA ID: E952DB240216 Ramp Type: Perp Initial Pass/Fail: Fail Overall Compliance: No Severity Score: 12.5

## Field Measurements/Component Compliance

Street 1 Name PACIFIC ECHO DR
Stop Condition-Street 2 None
Street 2 Name N/A
Stop Condition-Street 1 N/A

Total Cost: \$ 1850.00

| Field Measurements/Component Compliance |                       |       |      |                             |      |
|-----------------------------------------|-----------------------|-------|------|-----------------------------|------|
| Compliance Description                  |                       | Data  | Comp | liance Description          | Data |
| N/A                                     | Ramp Length (in)      | 47.0  | No   | Ramp Slope (%)              | 8.9  |
| Yes                                     | Ramp Width (in)       | 59.0  | Yes  | Ramp XSlope (%)             | 1.9  |
| N/A                                     | Flare Type LT         | N/A   | N/A  | Flare Type RT               | N/A  |
| N/A                                     | Flare Slope LT (%)    | N/A   | N/A  | Flare Slope RT (%)          | N/A  |
| N/A                                     | Flare Traversable LT? | N/A   | N/A  | Flare Traversable RT?       | N/A  |
| N/A                                     | Landing Length (in)   | N/A   | N/A  | DWS Provided?               | N/A  |
| N/A                                     | Landing Width (in)    | N/A   | N/A  | DWS Contrast?               | N/A  |
| N/A                                     | Landing Slope (%)     | N/A   | N/A  | DWS Length (in)             | N/A  |
| N/A                                     | Landing X Slope (%)   | N/A   | N/A  | DWS Full Width?             | N/A  |
| N/A                                     | Landing Curb? (Y/N)   | N/A   | N/A  | DWS Offset (in)             | N/A  |
| N/A                                     | Shared Landing?       | N/A   |      |                             |      |
| N/A                                     | Gutter Ponding?       | N/A   | N/A  | Gutter Slope (%)            | N/A  |
| N/A                                     | Gutter Lip Ht (in)    | N/A   | N/A  | Gutter X Slope (%)          | N/A  |
| N/A                                     | Painted X Walk1?      | No    | N/A  | Painted X Walk2?            | N/A  |
|                                         | X Walk 1 Direction    | To NW |      | X Walk 2 Direction          | N/A  |
| N/A                                     | X Walk 1 Width (in)   | N/A   | N/A  | X Walk 2 Width (in)         | N/A  |
|                                         | X Walk 1 Slope (%)    | 3.8   |      | X Walk 2 Slope (%)          | N/A  |
|                                         | X Walk 1 X Slope (%)  | 1.2   |      | X Walk 2 X Slope (%)        | N/A  |
| N/A                                     | Ramp inside XWalk1?   | N/A   | N/A  | Ramp inside XWalk2?         | N/A  |
|                                         | Road Slope (%)        | N/A   | N/A  | Clear Space?                | N/A  |
|                                         | Road X Slope (%)      | N/A   | N/A  | Clear Space to XWalk (in)   | N/A  |
| N/A                                     | Any Obstructions?     | N/A   | N/A  | Storm Grate/Utility Hazard? | N/A  |
|                                         | Obstruction Type      |       |      | Storm Grate/Utility Type    |      |
|                                         |                       | N/A   |      |                             | N/A  |
|                                         |                       |       | Yes  | Surface Condition? (G/P)    | Good |
|                                         |                       |       |      |                             |      |